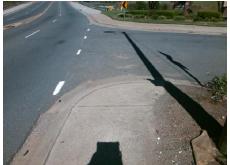

Possible Solutions: Remove & Replace Entire Ramp. Surveyor Notes: N/A PROW/ADA: Not Found, R304.5.1, R304.2.2, R304.5.3

Total Cost: 3400.00

| Field Measurements/Component Compliance |                       |      |      |                       |                         |      |  |
|-----------------------------------------|-----------------------|------|------|-----------------------|-------------------------|------|--|
| Compl                                   | iance Description     | Data | Comp | iance                 | Description             | Data |  |
| N/A                                     | Ramp Length (in)      | 42.0 | No   | Ramp                  | Slope (%)               | 8.4  |  |
| No                                      | Ramp Width (in)       | 40.0 | No   | Ramp XSlope (%)       |                         | 3.6  |  |
| N/A                                     | Flare Type LT         | N/A  | N/A  | A Flare Type RT       |                         | N/A  |  |
| N/A                                     | Flare Slope LT (%)    | N/A  | N/A  | Flare Slope RT (%)    |                         | N/A  |  |
| N/A                                     | Flare Traversable LT? | N/A  | N/A  | Flare Traversable RT? |                         | N/A  |  |
| N/A                                     | Landing Length (in)   | N/A  | N/A  | DWS                   | Provided?               | N/A  |  |
| N/A                                     | Landing Width (in)    | N/A  | N/A  | DWS                   | Contrast?               | N/A  |  |
| N/A                                     | Landing Slope (%)     | N/A  | N/A  | DWS                   | Length (in)             | N/A  |  |
| N/A                                     | Landing X Slope (%)   | N/A  | N/A  | DWS                   | Full Width?             | N/A  |  |
| N/A                                     | Landing Curb? (Y/N)   | N/A  | N/A  | DWS                   | Offset (in)             | N/A  |  |
| N/A                                     | Shared Landing?       | N/A  |      |                       |                         |      |  |
| N/A                                     | Gutter Ponding?       | N/A  | N/A  | Gutte                 | er Slope (%)            | N/A  |  |
| N/A                                     | Gutter Lip Ht (in)    | N/A  | N/A  | Gutte                 | er X Slope (%)          | N/A  |  |
| N/A                                     | Painted X Walk1?      | No   | N/A  | Paint                 | ed X Walk2?             | N/A  |  |
|                                         | X Walk 1 Direction    | To N |      | X Wa                  | lk 2 Direction          | N/A  |  |
| N/A                                     | X Walk 1 Width (in)   | N/A  | N/A  | X Wa                  | lk 2 Width (in)         | N/A  |  |
|                                         | X Walk 1 Slope (%)    | 4.5  |      | X Wa                  | lk 2 Slope (%)          | N/A  |  |
|                                         | X Walk 1 X Slope (%)  | 0.7  |      | X Wa                  | lk 2 X Slope (%)        | N/A  |  |
| N/A                                     | Ramp inside XWalk1?   | N/A  | N/A  | Ram                   | o inside XWalk2?        | N/A  |  |
|                                         | Road Slope (%)        | N/A  | N/A  | Clear                 | Space?                  | N/A  |  |
|                                         | Road X Slope (%)      | N/A  | N/A  | Clear                 | Space to XWalk (in)     | N/A  |  |
| N/A                                     | Any Obstructions?     | N/A  | N/A  | Storn                 | n Grate/Utility Hazard? | N/A  |  |
|                                         | Obstruction Type      |      |      | Storn                 | n Grate/Utility Type    |      |  |
|                                         |                       | N/A  |      |                       |                         | N/A  |  |
|                                         |                       |      | Yes  | Surfa                 | ce Condition? (G/P)     | Good |  |
| 1                                       |                       |      |      |                       |                         |      |  |