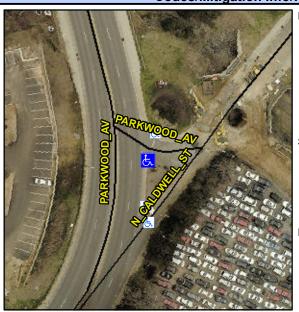

## **Access Compliance Report Public Rights-of-Way** (Curb Ramps)

Intersection ID: 11671 Main Street: PARKWOOD AV Cross Street: N\_CALDWELL\_ST Location: **Overall Compliance: No** ADA ID: 5E5F9AB22193 Ramp Type: IslandPerp Initial Pass/Fail: Fail **Severity Score:** 22.5

**Codes/Mitigation Info/Possible Solution** 

| Street 1 Name           | N CALDWELL ST |
|-------------------------|---------------|
| Stop Condition-Street 2 | YieldSign     |
| Street 2 Name           | N/A           |
| Stop Condition-Street 1 | N/A           |

Possible Solutions: Remove & Replace Entire Ramp. Surveyor Notes: N/A PROW/ADA: Not Found, R304.5.1, R304.2.2, R304.5.3

Total Cost: 3400.00

| Field Measurements/Component Compliance |                       |      |      |                       |                         |      |  |
|-----------------------------------------|-----------------------|------|------|-----------------------|-------------------------|------|--|
| Compl                                   | iance Description     | Data | Comp | iance                 | Description             | Data |  |
| N/A                                     | Ramp Length (in)      | 42.0 | No   | Ramp                  | Slope (%)               | 8.4  |  |
| No                                      | Ramp Width (in)       | 40.0 | No   | Ramp XSlope (%)       |                         | 3.6  |  |
| N/A                                     | Flare Type LT         | N/A  | N/A  | A Flare Type RT       |                         | N/A  |  |
| N/A                                     | Flare Slope LT (%)    | N/A  | N/A  | Flare Slope RT (%)    |                         | N/A  |  |
| N/A                                     | Flare Traversable LT? | N/A  | N/A  | Flare Traversable RT? |                         | N/A  |  |
| N/A                                     | Landing Length (in)   | N/A  | N/A  | DWS                   | Provided?               | N/A  |  |
| N/A                                     | Landing Width (in)    | N/A  | N/A  | DWS                   | Contrast?               | N/A  |  |
| N/A                                     | Landing Slope (%)     | N/A  | N/A  | DWS                   | Length (in)             | N/A  |  |
| N/A                                     | Landing X Slope (%)   | N/A  | N/A  | DWS                   | Full Width?             | N/A  |  |
| N/A                                     | Landing Curb? (Y/N)   | N/A  | N/A  | DWS                   | Offset (in)             | N/A  |  |
| N/A                                     | Shared Landing?       | N/A  |      |                       |                         |      |  |
| N/A                                     | Gutter Ponding?       | N/A  | N/A  | Gutte                 | er Slope (%)            | N/A  |  |
| N/A                                     | Gutter Lip Ht (in)    | N/A  | N/A  | Gutte                 | er X Slope (%)          | N/A  |  |
| N/A                                     | Painted X Walk1?      | No   | N/A  | Paint                 | ed X Walk2?             | N/A  |  |
|                                         | X Walk 1 Direction    | To N |      | X Wa                  | lk 2 Direction          | N/A  |  |
| N/A                                     | X Walk 1 Width (in)   | N/A  | N/A  | X Wa                  | lk 2 Width (in)         | N/A  |  |
|                                         | X Walk 1 Slope (%)    | 4.5  |      | X Wa                  | lk 2 Slope (%)          | N/A  |  |
|                                         | X Walk 1 X Slope (%)  | 0.7  |      | X Wa                  | lk 2 X Slope (%)        | N/A  |  |
| N/A                                     | Ramp inside XWalk1?   | N/A  | N/A  | Ram                   | o inside XWalk2?        | N/A  |  |
|                                         | Road Slope (%)        | N/A  | N/A  | Clear                 | Space?                  | N/A  |  |
|                                         | Road X Slope (%)      | N/A  | N/A  | Clear                 | Space to XWalk (in)     | N/A  |  |
| N/A                                     | Any Obstructions?     | N/A  | N/A  | Storn                 | n Grate/Utility Hazard? | N/A  |  |
|                                         | Obstruction Type      |      |      | Storn                 | n Grate/Utility Type    |      |  |
|                                         |                       | N/A  |      |                       |                         | N/A  |  |
|                                         |                       |      | Yes  | Surfa                 | ce Condition? (G/P)     | Good |  |
| 1                                       |                       |      |      |                       |                         |      |  |