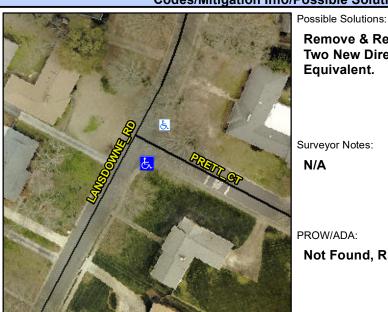

## **Access Compliance Report Public Rights-of-Way** (Curb Ramps)

Data

N/A

N/A

Good

Main Street: LANSDOWNE RD **Cross Street: PRETT CT** Location: Intersection ID: 20750

Ramp Type: PerpDiag Initial Pass/Fail: Fail **Overall Compliance: No** Severity Score: 13.75 ADA ID: 5E600AC28D93