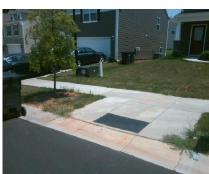

## **Access Compliance Report Public Rights-of-Way** (Curb Ramps)

Data

6.7

2.2

N/A

Good

Intersection ID: 51502 Main Street: DEARVIEW LN Cross Street: EASTFIELD PARK DR Location: S **Overall Compliance: No** 10 **ADA ID: 5E755ABC44D4** Ramp Type: Perp Initial Pass/Fail: Fail **Severity Score:** 

**Obstruction Type** 

Flare Traversable LT?

**DEARVIEW LN** Street 1 Name Stop Condition-Street 2 None Street 2 Name N/A Stop Condition-Street 1 N/A

| /Possible Solution            |      | Field Me             |
|-------------------------------|------|----------------------|
| Possible Solutions:           | Comp | liance Description   |
| Remove & Replace Entire Ramp. | N/A  | Ramp Length (in)     |
|                               | No   | Ramp Width (in)      |
|                               | N/A  | Flare Type LT        |
|                               | N/A  | Flare Slope LT (%)   |
|                               | N/A  | Flare Traversable L1 |
|                               | N/A  | Landing Length (in)  |
| Surveyor Notes:               | N/A  | Landing Width (in)   |
| N/A                           | N/A  | Landing Slope (%)    |
|                               | N/A  | Landing X Slope (%   |
|                               | N/A  | Landing Curb? (Y/N   |
|                               | N/A  | Shared Landing?      |
| PROW/ADA:                     | N/A  | Gutter Ponding?      |
| Not Found, R304.5.1           | N/A  | Gutter Lip Ht (in)   |
|                               | N/A  | Painted X Walk1?     |
|                               |      | X Walk 1 Direction   |
|                               | N/A  | X Walk 1 Width (in)  |
|                               |      | X Walk 1 Slope (%)   |
|                               |      | X Walk 1 X Slope (%  |
|                               | N/A  | Ramp inside XWalk    |
|                               |      | Road Slope (%)       |