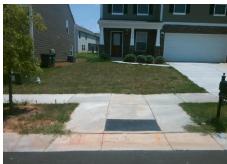

## **Access Compliance Report Public Rights-of-Way** (Curb Ramps)

Data

6.7

2.2

N/A

Good

Intersection ID: 51502 Main Street: DEARVIEW LN Cross Street: EASTFIELD PARK DR Location: S **Overall Compliance: No** 10 **ADA ID: 5E755ABC44D4** Ramp Type: Perp Initial Pass/Fail: Fail **Severity Score:** 

**Obstruction Type** 

Flare Traversable LT?

**DEARVIEW LN** Street 1 Name Stop Condition-Street 2 None Street 2 Name N/A Stop Condition-Street 1 N/A

| /Possible Solution            |      | Field Me             |
|-------------------------------|------|----------------------|
| Possible Solutions:           | Comp | liance Description   |
| Remove & Replace Entire Ramp. | N/A  | Ramp Length (in)     |
|                               | No   | Ramp Width (in)      |
|                               | N/A  | Flare Type LT        |
|                               | N/A  | Flare Slope LT (%)   |
|                               | N/A  | Flare Traversable L1 |
|                               | N/A  | Landing Length (in)  |
| Surveyor Notes:               | N/A  | Landing Width (in)   |
| N/A                           | N/A  | Landing Slope (%)    |
|                               | N/A  | Landing X Slope (%   |
|                               | N/A  | Landing Curb? (Y/N   |
|                               | N/A  | Shared Landing?      |
| PROW/ADA:                     | N/A  | Gutter Ponding?      |
| Not Found, R304.5.1           | N/A  | Gutter Lip Ht (in)   |
|                               | N/A  | Painted X Walk1?     |
|                               |      | X Walk 1 Direction   |
|                               | N/A  | X Walk 1 Width (in)  |
|                               |      | X Walk 1 Slope (%)   |
|                               |      | X Walk 1 X Slope (%  |
|                               | N/A  | Ramp inside XWalk    |
|                               |      | Road Slope (%)       |