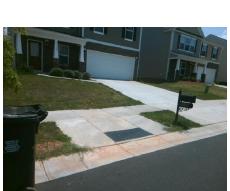

## **Access Compliance Report Public Rights-of-Way** (Curb Ramps)

Data

6.7

2.2

N/A

Good

Intersection ID: 51502 Main Street: DEARVIEW LN Cross Street: EASTFIELD PARK DR Location: S **Overall Compliance: No** 10 **ADA ID: 5E755ABC44D4** Ramp Type: Perp Initial Pass/Fail: Fail **Severity Score:** 

**Obstruction Type** 

Flare Traversable LT?

**DEARVIEW LN** Street 1 Name Stop Condition-Street 2 None Street 2 Name N/A Stop Condition-Street 1 N/A

| /Possible Solution            |      | Field Me             |
|-------------------------------|------|----------------------|
| Possible Solutions:           | Comp | liance Description   |
| Remove & Replace Entire Ramp. | N/A  | Ramp Length (in)     |
|                               | No   | Ramp Width (in)      |
|                               | N/A  | Flare Type LT        |
|                               | N/A  | Flare Slope LT (%)   |
|                               | N/A  | Flare Traversable L1 |
|                               | N/A  | Landing Length (in)  |
| Surveyor Notes:               | N/A  | Landing Width (in)   |
| N/A                           | N/A  | Landing Slope (%)    |
|                               | N/A  | Landing X Slope (%   |
|                               | N/A  | Landing Curb? (Y/N   |
|                               | N/A  | Shared Landing?      |
| PROW/ADA:                     | N/A  | Gutter Ponding?      |
| Not Found, R304.5.1           | N/A  | Gutter Lip Ht (in)   |
|                               | N/A  | Painted X Walk1?     |
|                               |      | X Walk 1 Direction   |
|                               | N/A  | X Walk 1 Width (in)  |
|                               |      | X Walk 1 Slope (%)   |
|                               |      | X Walk 1 X Slope (%  |
|                               | N/A  | Ramp inside XWalk    |
|                               |      | Road Slope (%)       |