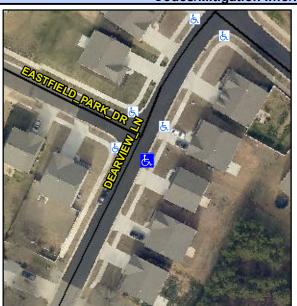

## **Access Compliance Report Public Rights-of-Way** (Curb Ramps)

Data

6.7

2.2

N/A

Good

Intersection ID: 51502 Main Street: DEARVIEW LN Cross Street: EASTFIELD PARK DR Location: S **Overall Compliance: No** 10 **ADA ID: 5E755ABC44D4** Ramp Type: Perp Initial Pass/Fail: Fail **Severity Score:** 

**Obstruction Type** 

Flare Traversable LT?

**DEARVIEW LN** Street 1 Name Stop Condition-Street 2 None Street 2 Name N/A Stop Condition-Street 1 N/A

| /Possible Solution            |      | Field Me             |
|-------------------------------|------|----------------------|
| Possible Solutions:           | Comp | liance Description   |
| Remove & Replace Entire Ramp. | N/A  | Ramp Length (in)     |
|                               | No   | Ramp Width (in)      |
|                               | N/A  | Flare Type LT        |
|                               | N/A  | Flare Slope LT (%)   |
|                               | N/A  | Flare Traversable L1 |
|                               | N/A  | Landing Length (in)  |
| Surveyor Notes:               | N/A  | Landing Width (in)   |
| N/A                           | N/A  | Landing Slope (%)    |
|                               | N/A  | Landing X Slope (%   |
|                               | N/A  | Landing Curb? (Y/N   |
|                               | N/A  | Shared Landing?      |
| PROW/ADA:                     | N/A  | Gutter Ponding?      |
| Not Found, R304.5.1           | N/A  | Gutter Lip Ht (in)   |
|                               | N/A  | Painted X Walk1?     |
|                               |      | X Walk 1 Direction   |
|                               | N/A  | X Walk 1 Width (in)  |
|                               |      | X Walk 1 Slope (%)   |
|                               |      | X Walk 1 X Slope (%  |
|                               | N/A  | Ramp inside XWalk    |
|                               |      | Road Slope (%)       |