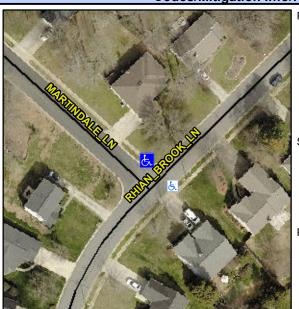

## **Access Compliance Report Public Rights-of-Way** (Curb Ramps)

Intersection ID: 3798 Main Street: MARTINDALE\_LN Cross Street: RHIAN\_BROOK\_LN Location: N **Overall Compliance: No Severity Score:** ADA ID: 5E773515F140 Ramp Type: Perp Initial Pass/Fail: Fail 12.5

Codes/Mitigation Info/Possible Solution

**RHIAN BROOK LN** Street 1 Name Stop Condition-Street 2 None Street 2 Name N/A Stop Condition-Street 1 N/A

| Possible Solution             |    |
|-------------------------------|----|
| Possible Solutions:           | C  |
| Remove & Replace Entire Ramp. | N/ |
| •                             | Ye |
|                               | N/ |
|                               | N/ |
|                               | N/ |
|                               | N/ |
| Surveyor Notes:               | N/ |
| N/A                           | N/ |
|                               | N/ |
|                               | N/ |
|                               | N/ |
| PROW/ADA:                     | N/ |
| Not Found, R304.5.3           | N/ |
|                               | N/ |
|                               |    |
|                               | N/ |
|                               |    |
|                               |    |
|                               |    |