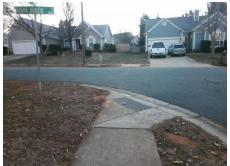

## **Access Compliance Report Public Rights-of-Way** (Curb Ramps)

Intersection ID: 3798 Main Street: MARTINDALE\_LN Cross Street: RHIAN\_BROOK\_LN Location: N **Overall Compliance: No Severity Score:** ADA ID: 5E773515F140 Ramp Type: Perp Initial Pass/Fail: Fail 12.5

Total Cost: 1850.00

| Field Measurements/Component Compliance |                       |      |      |                             |      |  |  |
|-----------------------------------------|-----------------------|------|------|-----------------------------|------|--|--|
| Comp                                    | liance Description    | Data | Comp | liance Description          | Data |  |  |
| N/A                                     | Ramp Length (in)      | 30.0 | Yes  | Ramp Slope (%)              | 6.0  |  |  |
| Yes                                     | Ramp Width (in)       | 48.0 | No   | Ramp XSlope (%)             | 6.3  |  |  |
| N/A                                     | Flare Type LT         | N/A  | N/A  | Flare Type RT               | N/A  |  |  |
| N/A                                     | Flare Slope LT (%)    | N/A  | N/A  | Flare Slope RT (%)          | N/A  |  |  |
| N/A                                     | Flare Traversable LT? | N/A  | N/A  | Flare Traversable RT?       | N/A  |  |  |
| N/A                                     | Landing Length (in)   | N/A  | N/A  | DWS Provided?               | N/A  |  |  |
| N/A                                     | Landing Width (in)    | N/A  | N/A  | DWS Contrast?               | N/A  |  |  |
| N/A                                     | Landing Slope (%)     | N/A  | N/A  | DWS Length (in)             | N/A  |  |  |
| N/A                                     | Landing X Slope (%)   | N/A  | N/A  | DWS Full Width?             | N/A  |  |  |
| N/A                                     | Landing Curb? (Y/N)   | N/A  | N/A  | DWS Offset (in)             | N/A  |  |  |
| N/A                                     | Shared Landing?       | N/A  |      |                             |      |  |  |
| N/A                                     | Gutter Ponding?       | N/A  | N/A  | Gutter Slope (%)            | N/A  |  |  |
| N/A                                     | Gutter Lip Ht (in)    | N/A  | N/A  | Gutter X Slope (%)          | N/A  |  |  |
| N/A                                     | Painted X Walk1?      | No   | N/A  | Painted X Walk2?            | N/A  |  |  |
|                                         | X Walk 1 Direction    | To S |      | X Walk 2 Direction          | N/A  |  |  |
| N/A                                     | X Walk 1 Width (in)   | N/A  | N/A  | X Walk 2 Width (in)         | N/A  |  |  |
|                                         | X Walk 1 Slope (%)    | 4.0  |      | X Walk 2 Slope (%)          | N/A  |  |  |
|                                         | X Walk 1 X Slope (%)  | 1.8  |      | X Walk 2 X Slope (%)        | N/A  |  |  |
| N/A                                     | Ramp inside XWalk1?   | N/A  | N/A  | Ramp inside XWalk2?         | N/A  |  |  |
|                                         | Road Slope (%)        | N/A  | N/A  | Clear Space?                | N/A  |  |  |
|                                         | Road X Slope (%)      | N/A  | N/A  | Clear Space to XWalk (in)   | N/A  |  |  |
| N/A                                     | Any Obstructions?     | N/A  | N/A  | Storm Grate/Utility Hazard? | N/A  |  |  |
|                                         | Obstruction Type      |      |      | Storm Grate/Utility Type    |      |  |  |
|                                         |                       | N/A  |      |                             | N/A  |  |  |
|                                         |                       |      | Yes  | Surface Condition? (G/P)    | Good |  |  |
| 13                                      | MILION MILION         |      |      |                             |      |  |  |