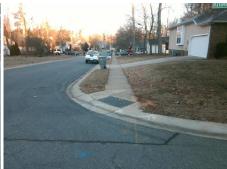

## **Access Compliance Report Public Rights-of-Way** (Curb Ramps)

Intersection ID: 3798 Main Street: MARTINDALE\_LN Cross Street: RHIAN\_BROOK\_LN Location: N **Overall Compliance: No Severity Score:** ADA ID: 5E773515F140 Ramp Type: Perp Initial Pass/Fail: Fail 12.5

Total Cost: 1850.00

| Field Measurements/Component Compliance |                       |      |      |                             |      |  |  |
|-----------------------------------------|-----------------------|------|------|-----------------------------|------|--|--|
| Comp                                    | liance Description    | Data | Comp | liance Description          | Data |  |  |
| N/A                                     | Ramp Length (in)      | 30.0 | Yes  | Ramp Slope (%)              | 6.0  |  |  |
| Yes                                     | Ramp Width (in)       | 48.0 | No   | Ramp XSlope (%)             | 6.3  |  |  |
| N/A                                     | Flare Type LT         | N/A  | N/A  | Flare Type RT               | N/A  |  |  |
| N/A                                     | Flare Slope LT (%)    | N/A  | N/A  | Flare Slope RT (%)          | N/A  |  |  |
| N/A                                     | Flare Traversable LT? | N/A  | N/A  | Flare Traversable RT?       | N/A  |  |  |
| N/A                                     | Landing Length (in)   | N/A  | N/A  | DWS Provided?               | N/A  |  |  |
| N/A                                     | Landing Width (in)    | N/A  | N/A  | DWS Contrast?               | N/A  |  |  |
| N/A                                     | Landing Slope (%)     | N/A  | N/A  | DWS Length (in)             | N/A  |  |  |
| N/A                                     | Landing X Slope (%)   | N/A  | N/A  | DWS Full Width?             | N/A  |  |  |
| N/A                                     | Landing Curb? (Y/N)   | N/A  | N/A  | DWS Offset (in)             | N/A  |  |  |
| N/A                                     | Shared Landing?       | N/A  |      |                             |      |  |  |
| N/A                                     | Gutter Ponding?       | N/A  | N/A  | Gutter Slope (%)            | N/A  |  |  |
| N/A                                     | Gutter Lip Ht (in)    | N/A  | N/A  | Gutter X Slope (%)          | N/A  |  |  |
| N/A                                     | Painted X Walk1?      | No   | N/A  | Painted X Walk2?            | N/A  |  |  |
|                                         | X Walk 1 Direction    | To S |      | X Walk 2 Direction          | N/A  |  |  |
| N/A                                     | X Walk 1 Width (in)   | N/A  | N/A  | X Walk 2 Width (in)         | N/A  |  |  |
|                                         | X Walk 1 Slope (%)    | 4.0  |      | X Walk 2 Slope (%)          | N/A  |  |  |
|                                         | X Walk 1 X Slope (%)  | 1.8  |      | X Walk 2 X Slope (%)        | N/A  |  |  |
| N/A                                     | Ramp inside XWalk1?   | N/A  | N/A  | Ramp inside XWalk2?         | N/A  |  |  |
|                                         | Road Slope (%)        | N/A  | N/A  | Clear Space?                | N/A  |  |  |
|                                         | Road X Slope (%)      | N/A  | N/A  | Clear Space to XWalk (in)   | N/A  |  |  |
| N/A                                     | Any Obstructions?     | N/A  | N/A  | Storm Grate/Utility Hazard? | N/A  |  |  |
|                                         | Obstruction Type      |      |      | Storm Grate/Utility Type    |      |  |  |
|                                         |                       | N/A  |      |                             | N/A  |  |  |
|                                         |                       |      | Yes  | Surface Condition? (G/P)    | Good |  |  |
| 13                                      | MILION MILION         |      |      |                             |      |  |  |