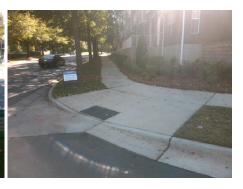

## Field Measurements/Component Compliance

Street 1 Name
Stop Condition-Street 2
Street 2 Name
Stop Condition-Street 1

GALLERIA BV None GALLERIA CLUB LN StopSign Possible Solutions:

Remove & Replace Curb Ramp With Two New Directional Ramps or Equivalent.

Surveyor Notes:

N/A

PROW/ADA:

Not Found, R304.5.1

Total Cost: \$ 3200.00

| Field Measurements/Component Compliance |                       |       |                        |                             |       |
|-----------------------------------------|-----------------------|-------|------------------------|-----------------------------|-------|
| Compliance Description                  |                       | Data  | Compliance Description |                             | Data  |
| N/A                                     | Ramp Length (in)      | 96.0  | Yes                    | Ramp Slope (%)              | 7.0   |
| No                                      | Ramp Width (in)       | 39.0  | Yes                    | Ramp XSlope (%)             | 0.6   |
| N/A                                     | Flare Type LT         | N/A   | N/A                    | Flare Type RT               | N/A   |
| N/A                                     | Flare Slope LT (%)    | N/A   | N/A                    | Flare Slope RT (%)          | N/A   |
| N/A                                     | Flare Traversable LT? | N/A   | N/A                    | Flare Traversable RT?       | N/A   |
| N/A                                     | Landing Length (in)   | N/A   | N/A                    | DWS Provided?               | N/A   |
| N/A                                     | Landing Width (in)    | N/A   | N/A                    | DWS Contrast?               | N/A   |
| N/A                                     | Landing Slope (%)     | N/A   | N/A                    | DWS Length (in)             | N/A   |
| N/A                                     | Landing X Slope (%)   | N/A   | N/A                    | DWS Full Width?             | N/A   |
| N/A                                     | Landing Curb? (Y/N)   | N/A   | N/A                    | DWS Offset (in)             | N/A   |
| N/A                                     | Shared Landing?       | N/A   |                        |                             |       |
| N/A                                     | Gutter Ponding?       | N/A   | N/A                    | Gutter Slope (%)            | N/A   |
| N/A                                     | Gutter Lip Ht (in)    | N/A   | N/A                    | Gutter X Slope (%)          | N/A   |
| N/A                                     | Painted X Walk1?      | No    | N/A                    | Painted X Walk2?            | No    |
|                                         | X Walk 1 Direction    | To NE |                        | X Walk 2 Direction          | To NW |
| N/A                                     | X Walk 1 Width (in)   | N/A   | N/A                    | X Walk 2 Width (in)         | N/A   |
|                                         | X Walk 1 Slope (%)    | 3.5   |                        | X Walk 2 Slope (%)          | 1.8   |
|                                         | X Walk 1 X Slope (%)  | 0.9   |                        | X Walk 2 X Slope (%)        | 1.1   |
| N/A                                     | Ramp inside XWalk1?   | N/A   | N/A                    | Ramp inside XWalk2?         | N/A   |
|                                         | Road Slope (%)        | 2.2   | N/A                    | Clear Space?                | N/A   |
|                                         | Road X Slope (%)      | 2.2   | N/A                    | Clear Space to XWalk (in)   | N/A   |
| N/A                                     | Any Obstructions?     | N/A   | N/A                    | Storm Grate/Utility Hazard? | N/A   |
|                                         | Obstruction Type      |       |                        | Storm Grate/Utility Type    |       |
|                                         |                       | N/A   |                        |                             | N/A   |
|                                         |                       |       | Yes                    | Surface Condition? (G/P)    | Good  |