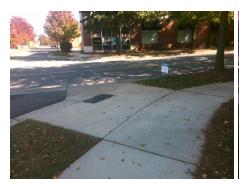

## Field Measurements/Component Compliance

Street 1 Name
Stop Condition-Street 2
Street 2 Name
Stop Condition-Street 1

GALLERIA BV None GALLERIA CLUB LN StopSign Possible Solutions:

Remove & Replace Curb Ramp With Two New Directional Ramps or Equivalent.

Surveyor Notes:

N/A

PROW/ADA:

Not Found, R304.5.1

Total Cost: \$ 3200.00

| Field Measurements/Component Compliance |                       |       |                        |                             |       |
|-----------------------------------------|-----------------------|-------|------------------------|-----------------------------|-------|
| Compliance Description                  |                       | Data  | Compliance Description |                             | Data  |
| N/A                                     | Ramp Length (in)      | 96.0  | Yes                    | Ramp Slope (%)              | 7.0   |
| No                                      | Ramp Width (in)       | 39.0  | Yes                    | Ramp XSlope (%)             | 0.6   |
| N/A                                     | Flare Type LT         | N/A   | N/A                    | Flare Type RT               | N/A   |
| N/A                                     | Flare Slope LT (%)    | N/A   | N/A                    | Flare Slope RT (%)          | N/A   |
| N/A                                     | Flare Traversable LT? | N/A   | N/A                    | Flare Traversable RT?       | N/A   |
| N/A                                     | Landing Length (in)   | N/A   | N/A                    | DWS Provided?               | N/A   |
| N/A                                     | Landing Width (in)    | N/A   | N/A                    | DWS Contrast?               | N/A   |
| N/A                                     | Landing Slope (%)     | N/A   | N/A                    | DWS Length (in)             | N/A   |
| N/A                                     | Landing X Slope (%)   | N/A   | N/A                    | DWS Full Width?             | N/A   |
| N/A                                     | Landing Curb? (Y/N)   | N/A   | N/A                    | DWS Offset (in)             | N/A   |
| N/A                                     | Shared Landing?       | N/A   |                        |                             |       |
| N/A                                     | Gutter Ponding?       | N/A   | N/A                    | Gutter Slope (%)            | N/A   |
| N/A                                     | Gutter Lip Ht (in)    | N/A   | N/A                    | Gutter X Slope (%)          | N/A   |
| N/A                                     | Painted X Walk1?      | No    | N/A                    | Painted X Walk2?            | No    |
|                                         | X Walk 1 Direction    | To NE |                        | X Walk 2 Direction          | To NW |
| N/A                                     | X Walk 1 Width (in)   | N/A   | N/A                    | X Walk 2 Width (in)         | N/A   |
|                                         | X Walk 1 Slope (%)    | 3.5   |                        | X Walk 2 Slope (%)          | 1.8   |
|                                         | X Walk 1 X Slope (%)  | 0.9   |                        | X Walk 2 X Slope (%)        | 1.1   |
| N/A                                     | Ramp inside XWalk1?   | N/A   | N/A                    | Ramp inside XWalk2?         | N/A   |
|                                         | Road Slope (%)        | 2.2   | N/A                    | Clear Space?                | N/A   |
|                                         | Road X Slope (%)      | 2.2   | N/A                    | Clear Space to XWalk (in)   | N/A   |
| N/A                                     | Any Obstructions?     | N/A   | N/A                    | Storm Grate/Utility Hazard? | N/A   |
|                                         | Obstruction Type      |       |                        | Storm Grate/Utility Type    |       |
|                                         |                       | N/A   |                        |                             | N/A   |
|                                         |                       |       | Yes                    | Surface Condition? (G/P)    | Good  |