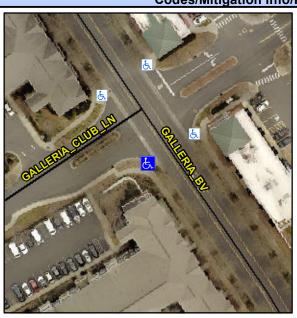

## Access Compliance Report Public Rights-of-Way (Curb Ramps)

Intersection ID: 48516 Main Street: GALLERIA\_CLUB\_LN Cross Street: GALLERIA\_BV Location: S

ADA ID: 5E7A8699B8E6 Ramp Type: PerpDiag Initial Pass/Fail: Fail Overall Compliance: No Severity Score: 8.75

## Field Measurements/Component Compliance

Street 1 Name
Stop Condition-Street 2
Street 2 Name
Stop Condition-Street 1

GALLERIA BV None GALLERIA CLUB LN StopSign Possible Solutions:

Remove & Replace Curb Ramp With Two New Directional Ramps or Equivalent.