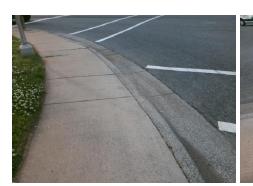

Total Cost: 1850.00

| Field Measurements/Component Compliance |                       |       |      |                             |      |  |  |
|-----------------------------------------|-----------------------|-------|------|-----------------------------|------|--|--|
| Compliance Description                  |                       | Data  | Comp | liance Description          | Data |  |  |
| N/A                                     | Ramp Length (in)      | 59.0  | Yes  | Ramp Slope (%)              | 5.9  |  |  |
| No                                      | Ramp Width (in)       | 41.0  | Yes  | Ramp XSlope (%)             | 0.8  |  |  |
| N/A                                     | Flare Type LT         | N/A   | N/A  | Flare Type RT               | N/A  |  |  |
| N/A                                     | Flare Slope LT (%)    | N/A   | N/A  | Flare Slope RT (%)          | N/A  |  |  |
| N/A                                     | Flare Traversable LT? | N/A   | N/A  | Flare Traversable RT?       | N/A  |  |  |
| N/A                                     | Landing Length (in)   | N/A   | N/A  | DWS Provided?               | N/A  |  |  |
| N/A                                     | Landing Width (in)    | N/A   | N/A  | DWS Contrast?               | N/A  |  |  |
| N/A                                     | Landing Slope (%)     | N/A   | N/A  | DWS Length (in)             | N/A  |  |  |
| N/A                                     | Landing X Slope (%)   | N/A   | N/A  | DWS Full Width?             | N/A  |  |  |
| N/A                                     | Landing Curb? (Y/N)   | N/A   | N/A  | DWS Offset (in)             | N/A  |  |  |
| N/A                                     | Shared Landing?       | N/A   |      |                             |      |  |  |
| N/A                                     | Gutter Ponding?       | N/A   | N/A  | Gutter Slope (%)            | N/A  |  |  |
| N/A                                     | Gutter Lip Ht (in)    | N/A   | N/A  | Gutter X Slope (%)          | N/A  |  |  |
| N/A                                     | Painted X Walk1?      | No    | N/A  | Painted X Walk2?            | N/A  |  |  |
|                                         | X Walk 1 Direction    | To SW |      | X Walk 2 Direction          | N/A  |  |  |
| N/A                                     | X Walk 1 Width (in)   | N/A   | N/A  | X Walk 2 Width (in)         | N/A  |  |  |
|                                         | X Walk 1 Slope (%)    | 4.5   |      | X Walk 2 Slope (%)          | N/A  |  |  |
|                                         | X Walk 1 X Slope (%)  | 0.7   |      | X Walk 2 X Slope (%)        | N/A  |  |  |
| N/A                                     | Ramp inside XWalk1?   | N/A   | N/A  | Ramp inside XWalk2?         | N/A  |  |  |
|                                         | Road Slope (%)        | N/A   | N/A  | Clear Space?                | N/A  |  |  |
|                                         | Road X Slope (%)      | N/A   | N/A  | Clear Space to XWalk (in)   | N/A  |  |  |
| N/A                                     | Any Obstructions?     | N/A   | N/A  | Storm Grate/Utility Hazard? | N/A  |  |  |
|                                         | Obstruction Type      |       |      | Storm Grate/Utility Type    |      |  |  |
|                                         |                       | N/A   |      |                             | N/A  |  |  |
|                                         |                       |       | Yes  | Surface Condition? (G/P)    | Good |  |  |