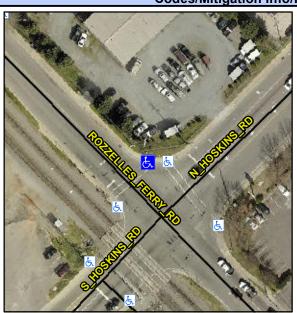

## **Access Compliance Report Public Rights-of-Way** (Curb Ramps)

Intersection ID: 8047 Main Street: N\_HOSKINS\_RD Cross Street: ROZZELLES\_FERRY\_RD Location: N ADA ID: 5E7AAE0735EA Ramp Type: Perp Initial Pass/Fail: Fail **Overall Compliance: No Severity Score:** 8.75

Codes/Mitigation Info/Possible Solution

Street 1 Name **ROZZELLES FERRY RD** Stop Condition-Street 2 Signal Street 2 Name N/A Stop Condition-Street 1 N/A

| Possible Solutions:           | <u>c</u> |
|-------------------------------|----------|
| Remove & Replace Entire Ramp. | N        |
| •                             | N        |
|                               | N/       |
|                               | N        |
|                               | N        |
|                               | N        |
| Surveyor Notes:               | N        |
| N/A                           | N        |
|                               | N        |
|                               | N        |
|                               | N        |
| PROW/ADA:                     | N        |
| Not Found, R304.5.1           | N/       |
|                               | N        |
|                               | N        |
|                               |          |