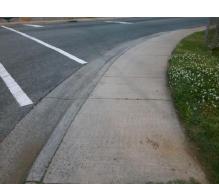

Total Cost: 1850.00

| Field Measurements/Component Compliance |                       |       |      |                             |      |  |  |
|-----------------------------------------|-----------------------|-------|------|-----------------------------|------|--|--|
| Compliance Description                  |                       | Data  | Comp | liance Description          | Data |  |  |
| N/A                                     | Ramp Length (in)      | 59.0  | Yes  | Ramp Slope (%)              | 5.9  |  |  |
| No                                      | Ramp Width (in)       | 41.0  | Yes  | Ramp XSlope (%)             | 0.8  |  |  |
| N/A                                     | Flare Type LT         | N/A   | N/A  | Flare Type RT               | N/A  |  |  |
| N/A                                     | Flare Slope LT (%)    | N/A   | N/A  | Flare Slope RT (%)          | N/A  |  |  |
| N/A                                     | Flare Traversable LT? | N/A   | N/A  | Flare Traversable RT?       | N/A  |  |  |
| N/A                                     | Landing Length (in)   | N/A   | N/A  | DWS Provided?               | N/A  |  |  |
| N/A                                     | Landing Width (in)    | N/A   | N/A  | DWS Contrast?               | N/A  |  |  |
| N/A                                     | Landing Slope (%)     | N/A   | N/A  | DWS Length (in)             | N/A  |  |  |
| N/A                                     | Landing X Slope (%)   | N/A   | N/A  | DWS Full Width?             | N/A  |  |  |
| N/A                                     | Landing Curb? (Y/N)   | N/A   | N/A  | DWS Offset (in)             | N/A  |  |  |
| N/A                                     | Shared Landing?       | N/A   |      |                             |      |  |  |
| N/A                                     | Gutter Ponding?       | N/A   | N/A  | Gutter Slope (%)            | N/A  |  |  |
| N/A                                     | Gutter Lip Ht (in)    | N/A   | N/A  | Gutter X Slope (%)          | N/A  |  |  |
| N/A                                     | Painted X Walk1?      | No    | N/A  | Painted X Walk2?            | N/A  |  |  |
|                                         | X Walk 1 Direction    | To SW |      | X Walk 2 Direction          | N/A  |  |  |
| N/A                                     | X Walk 1 Width (in)   | N/A   | N/A  | X Walk 2 Width (in)         | N/A  |  |  |
|                                         | X Walk 1 Slope (%)    | 4.5   |      | X Walk 2 Slope (%)          | N/A  |  |  |
|                                         | X Walk 1 X Slope (%)  | 0.7   |      | X Walk 2 X Slope (%)        | N/A  |  |  |
| N/A                                     | Ramp inside XWalk1?   | N/A   | N/A  | Ramp inside XWalk2?         | N/A  |  |  |
|                                         | Road Slope (%)        | N/A   | N/A  | Clear Space?                | N/A  |  |  |
|                                         | Road X Slope (%)      | N/A   | N/A  | Clear Space to XWalk (in)   | N/A  |  |  |
| N/A                                     | Any Obstructions?     | N/A   | N/A  | Storm Grate/Utility Hazard? | N/A  |  |  |
|                                         | Obstruction Type      |       |      | Storm Grate/Utility Type    |      |  |  |
|                                         |                       | N/A   |      |                             | N/A  |  |  |
|                                         |                       |       | Yes  | Surface Condition? (G/P)    | Good |  |  |