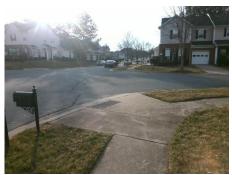

## Field Measurements/Component Compliance

Street 1 Name
Stop Condition-Street 1
Street 2 Name
Stop Condition-Street 2

COTTAGE OAKS DR StopSign WAVERLY LYNN LN None Possible Solutions:

Remove & Replace Curb Ramp With Two New Directional Ramps or Equivalent.

Surveyor Notes:

N/A

PROW/ADA:

Not Found, R304.5.1

Total Cost: \$ 3200.00

| Compliance Description |                       | Data  | Comp | oliance Description         | Data |
|------------------------|-----------------------|-------|------|-----------------------------|------|
| N/A                    | Ramp Length (in)      | 88.0  | Yes  | BlendTrans Slope (%)        | 4.5  |
| No                     | Ramp Width (in)       | 38.0  | Yes  | BlendTrans XSlope (%)       | 1.4  |
| N/A                    | Flare Type LT         | N/A   | N/A  | Flare Type RT               | N/A  |
| N/A                    | Flare Slope LT (%)    | N/A   | N/A  | Flare Slope RT (%)          | N/A  |
| N/A                    | Flare Traversable LT? | N/A   | N/A  | Flare Traversable RT?       | N/A  |
| N/A                    | Landing Length (in)   | N/A   | N/A  | DWS Provided?               | N/A  |
| N/A                    | Landing Width (in)    | N/A   | N/A  | DWS Contrast?               | N/A  |
| N/A                    | Landing Slope (%)     | N/A   | N/A  | DWS Length (in)             | N/A  |
| N/A                    | Landing X Slope (%)   | N/A   | N/A  | DWS Full Width?             | N/A  |
| N/A                    | Landing Curb? (Y/N)   | N/A   | N/A  | DWS Offset (in)             | N/A  |
| N/A                    | Shared Landing?       | N/A   |      |                             |      |
| N/A                    | Gutter Ponding?       | N/A   | N/A  | Gutter Slope (%)            | N/A  |
| N/A                    | Gutter Lip Ht (in)    | N/A   | N/A  | Gutter X Slope (%)          | N/A  |
| N/A                    | Painted X Walk1?      | No    | N/A  | Painted X Walk2?            | No   |
|                        | X Walk 1 Direction    | To SE |      | X Walk 2 Direction          | To E |
|                        | X Walk 1 Width (in)   | N/A   |      | X Walk 2 Width (in)         | N/A  |
|                        | X Walk 1 Slope (%)    | 4.8   |      | X Walk 2 Slope (%)          | 2.8  |
|                        | X Walk 1 X Slope (%)  | 2.2   |      | X Walk 2 X Slope (%)        | 0.7  |
| N/A                    | Ramp inside XWalk1?   | N/A   | N/A  | Ramp inside XWalk2?         | N/A  |
|                        | Road Slope (%)        | 0.0   |      | Clear Space?                | N/A  |
|                        | Road X Slope (%)      | 2.0   | N/A  | Clear Space to XWalk (in)   | N/A  |
| N/A                    | Any Obstructions?     | N/A   | N/A  | Storm Grate/Utility Hazard? | N/A  |
|                        | Obstruction Type      |       |      | Storm Grate/Utility Type    |      |
|                        |                       | N/A   |      |                             | N/A  |
|                        |                       |       | Yes  | Surface Condition? (G/P)    | Good |
| in Selling             |                       |       | No   | Curb Slope (%)              | 14.8 |