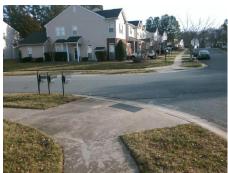

## Field Measurements/Component Compliance

Street 1 Name
Stop Condition-Street 1
Street 2 Name
Stop Condition-Street 2

COTTAGE OAKS DR StopSign WAVERLY LYNN LN None Possible Solutions:

Remove & Replace Curb Ramp With Two New Directional Ramps or Equivalent.

Surveyor Notes:

N/A

PROW/ADA:

Not Found, R304.5.1

Total Cost: \$ 3200.00

| Compliance Description |                       | Data  | Comp | oliance Description         | Data |
|------------------------|-----------------------|-------|------|-----------------------------|------|
| N/A                    | Ramp Length (in)      | 88.0  | Yes  | BlendTrans Slope (%)        | 4.5  |
| No                     | Ramp Width (in)       | 38.0  | Yes  | BlendTrans XSlope (%)       | 1.4  |
| N/A                    | Flare Type LT         | N/A   | N/A  | Flare Type RT               | N/A  |
| N/A                    | Flare Slope LT (%)    | N/A   | N/A  | Flare Slope RT (%)          | N/A  |
| N/A                    | Flare Traversable LT? | N/A   | N/A  | Flare Traversable RT?       | N/A  |
| N/A                    | Landing Length (in)   | N/A   | N/A  | DWS Provided?               | N/A  |
| N/A                    | Landing Width (in)    | N/A   | N/A  | DWS Contrast?               | N/A  |
| N/A                    | Landing Slope (%)     | N/A   | N/A  | DWS Length (in)             | N/A  |
| N/A                    | Landing X Slope (%)   | N/A   | N/A  | DWS Full Width?             | N/A  |
| N/A                    | Landing Curb? (Y/N)   | N/A   | N/A  | DWS Offset (in)             | N/A  |
| N/A                    | Shared Landing?       | N/A   |      |                             |      |
| N/A                    | Gutter Ponding?       | N/A   | N/A  | Gutter Slope (%)            | N/A  |
| N/A                    | Gutter Lip Ht (in)    | N/A   | N/A  | Gutter X Slope (%)          | N/A  |
| N/A                    | Painted X Walk1?      | No    | N/A  | Painted X Walk2?            | No   |
|                        | X Walk 1 Direction    | To SE |      | X Walk 2 Direction          | To E |
|                        | X Walk 1 Width (in)   | N/A   |      | X Walk 2 Width (in)         | N/A  |
|                        | X Walk 1 Slope (%)    | 4.8   |      | X Walk 2 Slope (%)          | 2.8  |
|                        | X Walk 1 X Slope (%)  | 2.2   |      | X Walk 2 X Slope (%)        | 0.7  |
| N/A                    | Ramp inside XWalk1?   | N/A   | N/A  | Ramp inside XWalk2?         | N/A  |
|                        | Road Slope (%)        | 0.0   |      | Clear Space?                | N/A  |
|                        | Road X Slope (%)      | 2.0   | N/A  | Clear Space to XWalk (in)   | N/A  |
| N/A                    | Any Obstructions?     | N/A   | N/A  | Storm Grate/Utility Hazard? | N/A  |
|                        | Obstruction Type      |       |      | Storm Grate/Utility Type    |      |
|                        |                       | N/A   |      |                             | N/A  |
|                        |                       |       | Yes  | Surface Condition? (G/P)    | Good |
| in Selling             |                       |       | No   | Curb Slope (%)              | 14.8 |