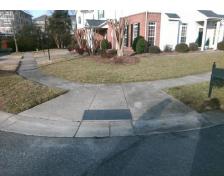

## Field Measurements/Component Compliance

Street 1 Name
Stop Condition-Street 1
Street 2 Name
Stop Condition-Street 2

COTTAGE OAKS DR StopSign WAVERLY LYNN LN None Possible Solutions:

Remove & Replace Curb Ramp With Two New Directional Ramps or Equivalent.

Surveyor Notes:

N/A

PROW/ADA:

Not Found, R304.5.1

Total Cost: \$ 3200.00

| Compliance Description |                       | Data  | Comp | oliance Description         | Data |
|------------------------|-----------------------|-------|------|-----------------------------|------|
| N/A                    | Ramp Length (in)      | 88.0  | Yes  | BlendTrans Slope (%)        | 4.5  |
| No                     | Ramp Width (in)       | 38.0  | Yes  | BlendTrans XSlope (%)       | 1.4  |
| N/A                    | Flare Type LT         | N/A   | N/A  | Flare Type RT               | N/A  |
| N/A                    | Flare Slope LT (%)    | N/A   | N/A  | Flare Slope RT (%)          | N/A  |
| N/A                    | Flare Traversable LT? | N/A   | N/A  | Flare Traversable RT?       | N/A  |
| N/A                    | Landing Length (in)   | N/A   | N/A  | DWS Provided?               | N/A  |
| N/A                    | Landing Width (in)    | N/A   | N/A  | DWS Contrast?               | N/A  |
| N/A                    | Landing Slope (%)     | N/A   | N/A  | DWS Length (in)             | N/A  |
| N/A                    | Landing X Slope (%)   | N/A   | N/A  | DWS Full Width?             | N/A  |
| N/A                    | Landing Curb? (Y/N)   | N/A   | N/A  | DWS Offset (in)             | N/A  |
| N/A                    | Shared Landing?       | N/A   |      |                             |      |
| N/A                    | Gutter Ponding?       | N/A   | N/A  | Gutter Slope (%)            | N/A  |
| N/A                    | Gutter Lip Ht (in)    | N/A   | N/A  | Gutter X Slope (%)          | N/A  |
| N/A                    | Painted X Walk1?      | No    | N/A  | Painted X Walk2?            | No   |
|                        | X Walk 1 Direction    | To SE |      | X Walk 2 Direction          | To E |
|                        | X Walk 1 Width (in)   | N/A   |      | X Walk 2 Width (in)         | N/A  |
|                        | X Walk 1 Slope (%)    | 4.8   |      | X Walk 2 Slope (%)          | 2.8  |
|                        | X Walk 1 X Slope (%)  | 2.2   |      | X Walk 2 X Slope (%)        | 0.7  |
| N/A                    | Ramp inside XWalk1?   | N/A   | N/A  | Ramp inside XWalk2?         | N/A  |
|                        | Road Slope (%)        | 0.0   |      | Clear Space?                | N/A  |
|                        | Road X Slope (%)      | 2.0   | N/A  | Clear Space to XWalk (in)   | N/A  |
| N/A                    | Any Obstructions?     | N/A   | N/A  | Storm Grate/Utility Hazard? | N/A  |
|                        | Obstruction Type      |       |      | Storm Grate/Utility Type    |      |
|                        |                       | N/A   |      |                             | N/A  |
|                        |                       |       | Yes  | Surface Condition? (G/P)    | Good |
| in Selling             |                       |       | No   | Curb Slope (%)              | 14.8 |