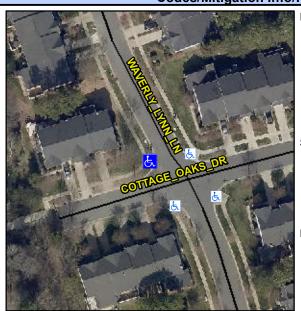

## Access Compliance Report Public Rights-of-Way (Curb Ramps)

Intersection ID: 2964Main Street:COTTAGE\_OAKS\_DRCross Street:WAVERLY\_LYNN\_LNLocation:NWADA ID: 5E8013B63FF4Ramp Type:BlendTrans1Initial Pass/Fail:FailOverall Compliance:NoSeverity Score:8.75