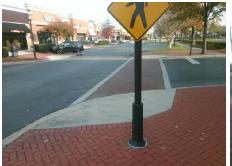

**Codes/Mitigation Info/Possible Solution** 

Field Measurements/Component Compliance

**ENTRANCE** Street 1 Name Stop Condition-Street 2 StopSign **COPPER WY** Street 2 Name Stop Condition-Street 1 None

Possible Solutions: Remove & Replace Curb Ramp With **Two New Directional Ramps or** Equivalent. Surveyor Notes: N/A PROW/ADA: R304.5.1, R304.2.2