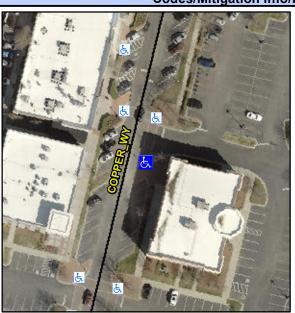

## **Access Compliance Report Public Rights-of-Way** (Curb Ramps)

Intersection ID: N/A Main Street: COPPER WY **Cross Street: N/A** Location: SE **ADA ID: 5E82EB8C907C** Ramp Type: PerpDiag Initial Pass/Fail: Fail **Overall Compliance: No** Severity Score: 21.25

**Codes/Mitigation Info/Possible Solution** 

Field Measurements/Component Compliance

**ENTRANCE** Street 1 Name Stop Condition-Street 2 StopSign **COPPER WY** Street 2 Name Stop Condition-Street 1 None

Possible Solutions: Remove & Replace Curb Ramp With **Two New Directional Ramps or** Equivalent. Surveyor Notes: N/A PROW/ADA: R304.5.1, R304.2.2