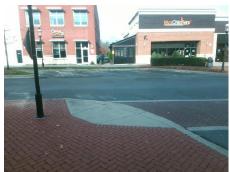

**Codes/Mitigation Info/Possible Solution** 

Field Measurements/Component Compliance

**ENTRANCE** Street 1 Name Stop Condition-Street 2 StopSign **COPPER WY** Street 2 Name Stop Condition-Street 1 None

Possible Solutions: Remove & Replace Curb Ramp With **Two New Directional Ramps or** Equivalent. Surveyor Notes: N/A PROW/ADA: R304.5.1, R304.2.2