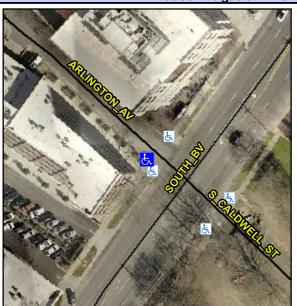

## **Access Compliance Report Public Rights-of-Way** (Curb Ramps)

Intersection ID: 13568 Main Street: ARLINGTON\_AV Cross Street: SOUTH\_BV Location: NW **Overall Compliance: No** ADA ID: 5E8514BD1160 Ramp Type: Perp Initial Pass/Fail: Fail **Severity Score:** 1.25