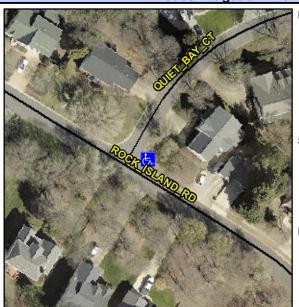

## **Access Compliance Report Public Rights-of-Way** (Curb Ramps)

Intersection ID: 18759 Main Street: QUIET BAY CT Cross Street: ROCK ISLAND RD Location: Ε ADA ID: 5E8530D9E1C4 Ramp Type: PerpDiag Initial Pass/Fail: Fail **Overall Compliance: No Severity Score:** 50

**Codes/Mitigation Info/Possible Solution** 

Street 1 Name Stop Condition-Street 2 Street 2 Name Stop Condition-Street 1

**QUIET BAY CT** None **ROCK ISLAND RD** None

Possible Solutions: Remove & Replace Curb Ramp With Two New Directional Ramps or Equivalent. Surveyor Notes: N/A PROW/ADA: Not Found, R304.2.2, R304.5.3