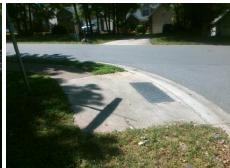

## **Access Compliance Report Public Rights-of-Way** (Curb Ramps)

Intersection ID: 18759 Main Street: QUIET BAY CT Cross Street: ROCK ISLAND RD Location: Ε ADA ID: 5E8530D9E1C4 Ramp Type: PerpDiag Initial Pass/Fail: Fail **Overall Compliance: No Severity Score:** 50

Total Cost: 3200.00

| Field Measurements/Component Compliance |                       |       |      |                             |       |
|-----------------------------------------|-----------------------|-------|------|-----------------------------|-------|
| Compliance Description                  |                       | Data  | Comp | liance Description          | Data  |
| N/A                                     | Ramp Length (in)      | 92.0  | No   | Ramp Slope (%)              | 12.8  |
| Yes                                     | Ramp Width (in)       | 48.0  | No   | Ramp XSlope (%)             | 14.9  |
| N/A                                     | Flare Type LT         | N/A   | N/A  | Flare Type RT               | N/A   |
| N/A                                     | Flare Slope LT (%)    | N/A   | N/A  | Flare Slope RT (%)          | N/A   |
| N/A                                     | Flare Traversable LT? | N/A   | N/A  | Flare Traversable RT?       | N/A   |
| N/A                                     | Landing Length (in)   | N/A   | N/A  | DWS Provided?               | N/A   |
| N/A                                     | Landing Width (in)    | N/A   | N/A  | DWS Contrast?               | N/A   |
| N/A                                     | Landing Slope (%)     | N/A   | N/A  | DWS Length (in)             | N/A   |
| N/A                                     | Landing X Slope (%)   | N/A   | N/A  | DWS Full Width?             | N/A   |
| N/A                                     | Landing Curb? (Y/N)   | N/A   | N/A  | DWS Offset (in)             | N/A   |
| N/A                                     | Shared Landing?       | N/A   |      |                             |       |
| N/A                                     | Gutter Ponding?       | N/A   | N/A  | Gutter Slope (%)            | N/A   |
| N/A                                     | Gutter Lip Ht (in)    | N/A   | N/A  | Gutter X Slope (%)          | N/A   |
| N/A                                     | Painted X Walk1?      | No    | N/A  | Painted X Walk2?            | No    |
|                                         | X Walk 1 Direction    | To NW |      | X Walk 2 Direction          | To SW |
| N/A                                     | X Walk 1 Width (in)   | N/A   | N/A  | X Walk 2 Width (in)         | N/A   |
|                                         | X Walk 1 Slope (%)    | 2.5   |      | X Walk 2 Slope (%)          | 7.4   |
|                                         | X Walk 1 X Slope (%)  | 9.6   |      | X Walk 2 X Slope (%)        | 9.5   |
| N/A                                     | Ramp inside XWalk1?   | N/A   | N/A  | Ramp inside XWalk2?         | N/A   |
|                                         | Road Slope (%)        | 11.5  | N/A  | Clear Space?                | N/A   |
|                                         | Road X Slope (%)      | 3.3   | N/A  | Clear Space to XWalk (in)   | N/A   |
| N/A                                     | Any Obstructions?     | N/A   | N/A  | Storm Grate/Utility Hazard? | N/A   |
|                                         | Obstruction Type      |       |      | Storm Grate/Utility Type    |       |
|                                         |                       | N/A   |      |                             | N/A   |
|                                         |                       |       | Yes  | Surface Condition? (G/P)    | Good  |
|                                         | San File              |       |      |                             |       |