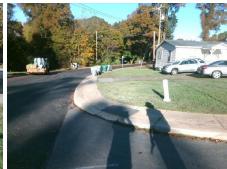

## Field Measurements/Component Compliance

Street 1 Name
Stop Condition-Street 2
Street 2 Name
Stop Condition-Street 1

AILEEN CR None YANDLE LN StopSign Possible Solutions:

Remove & Replace Curb Ramp With Two New Directional Ramps or Equivalent.

Surveyor Notes:

N/A

PROW/ADA:

Not Found, R304.5.1, R304.2.2, R304.5.3

Total Cost: \$ 3200.00

| Field Measurements/Component Compliance |                       |       |      |                             |       |
|-----------------------------------------|-----------------------|-------|------|-----------------------------|-------|
| Compliance Description                  |                       | Data  | Comp | oliance Description         | Data  |
| N/A                                     | Ramp Length (in)      | 51.0  | No   | Ramp Slope (%)              | 14.9  |
| No                                      | Ramp Width (in)       | 33.0  | No   | Ramp XSlope (%)             | 5.9   |
| N/A                                     | Flare Type LT         | N/A   | N/A  | Flare Type RT               | N/A   |
| N/A                                     | Flare Slope LT (%)    | N/A   | N/A  | Flare Slope RT (%)          | N/A   |
| N/A                                     | Flare Traversable LT? | N/A   | N/A  | Flare Traversable RT?       | N/A   |
| N/A                                     | Landing Length (in)   | N/A   | N/A  | DWS Provided?               | N/A   |
| N/A                                     | Landing Width (in)    | N/A   | N/A  | DWS Contrast?               | N/A   |
| N/A                                     | Landing Slope (%)     | N/A   | N/A  | DWS Length (in)             | N/A   |
| N/A                                     | Landing X Slope (%)   | N/A   | N/A  | DWS Full Width?             | N/A   |
| N/A                                     | Landing Curb? (Y/N)   | N/A   | N/A  | DWS Offset (in)             | N/A   |
| N/A                                     | Shared Landing?       | N/A   |      |                             |       |
| N/A                                     | Gutter Ponding?       | N/A   | N/A  | Gutter Slope (%)            | N/A   |
| N/A                                     | Gutter Lip Ht (in)    | N/A   | N/A  | Gutter X Slope (%)          | N/A   |
| N/A                                     | Painted X Walk1?      | No    | N/A  | Painted X Walk2?            | No    |
|                                         | X Walk 1 Direction    | To SW |      | X Walk 2 Direction          | To SE |
| N/A                                     | X Walk 1 Width (in)   | N/A   | N/A  | X Walk 2 Width (in)         | N/A   |
|                                         | X Walk 1 Slope (%)    | 3.5   |      | X Walk 2 Slope (%)          | 4.1   |
|                                         | X Walk 1 X Slope (%)  | 4.1   |      | X Walk 2 X Slope (%)        | 0.6   |
| N/A                                     | Ramp inside XWalk1?   | N/A   | N/A  | Ramp inside XWalk2?         | N/A   |
|                                         | Road Slope (%)        | 5.1   | N/A  | Clear Space?                | N/A   |
|                                         | Road X Slope (%)      | 1.3   | N/A  | Clear Space to XWalk (in)   | N/A   |
| N/A                                     | Any Obstructions?     | N/A   | N/A  | Storm Grate/Utility Hazard? | N/A   |
|                                         | Obstruction Type      |       | l    | Storm Grate/Utility Type    |       |
|                                         |                       | N/A   |      |                             | N/A   |
|                                         |                       |       | Yes  | Surface Condition? (G/P)    | Good  |
|                                         |                       |       |      |                             |       |