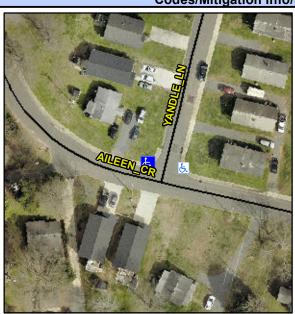

## Access Compliance Report Public Rights-of-Way (Curb Ramps)

Intersection ID: 23938Main Street: AILEEN\_CRCross Street: YANDLE\_LNLocation:NWADA ID: 5E8C5E4CF311Ramp Type: PerpDiagInitial Pass/Fail: FailOverall Compliance: NoSeverity Score:55

## Field Measurements/Component Compliance

Street 1 Name
Stop Condition-Street 2
Street 2 Name
Stop Condition-Street 1

AILEEN CR None YANDLE LN StopSign Possible Solutions:

Remove & Replace Curb Ramp With Two New Directional Ramps or Equivalent.