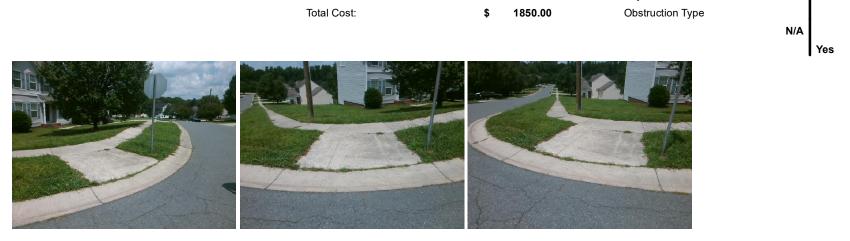

## Access Compliance Report Public Rights-of-Way (Curb Ramps)

| Interpretion ID: 4295 Main Street: DASHIEL DD |                         |                                                |                                         |                        | Stractu            |                       | Location          | NE                          |                             |     |
|-----------------------------------------------|-------------------------|------------------------------------------------|-----------------------------------------|------------------------|--------------------|-----------------------|-------------------|-----------------------------|-----------------------------|-----|
| Intersection ID: 4385                         | Main Street: DASHIEL_DR |                                                | Cross Street: DASHIEL_DR                |                        |                    |                       |                   | Location:                   | NE                          |     |
| ADA ID: 5E907DCAC709 Ramp Type: Perp          |                         | Initial Pass/Fail: Fail Overall Compliance: No |                                         |                        |                    |                       | o Severity Score: | 10                          |                             |     |
| Codes/Mitigation Info/Possible Solution       |                         |                                                | Field Measurements/Component Compliance |                        |                    |                       |                   |                             |                             |     |
|                                               |                         | Possible Solutions:                            |                                         | Compliance Description |                    |                       | Data              | Data Compliance Description |                             |     |
|                                               |                         | Remove & Replace Entire                        | e Ramp.                                 |                        | N/A                | Ramp Length (in)      | 79.0              | Yes                         | Ramp Slope (%)              | 5.0 |
|                                               |                         |                                                | •                                       |                        | No                 | Ramp Width (in)       | 37.5              | No                          | Ramp XSlope (%)             | 3.5 |
|                                               |                         |                                                |                                         |                        | N/A                | Flare Type LT         | N/A               | N/A                         | Flare Type RT               | N/A |
|                                               |                         | 9                                              |                                         |                        | N/A                | Flare Slope LT (%)    | N/A               | N/A                         | Flare Slope RT (%)          | N/A |
|                                               | 1 - M.                  | 6                                              |                                         |                        | N/A                | Flare Traversable LT? | N/A               | N/A                         | Flare Traversable RT?       | N/A |
|                                               | 1.//                    |                                                |                                         |                        | N/A                | Landing Length (in)   | N/A               | N/A                         | DWS Provided?               | N/A |
|                                               |                         | Surveyor Notes:                                |                                         |                        | N/A                | Landing Width (in)    | N/A               | N/A                         | DWS Contrast?               | N/A |
| L DASH                                        | EL DR W                 | N/A                                            |                                         |                        | N/A                | Landing Slope (%)     | N/A               | N/A                         | DWS Length (in)             | N/A |
| A Comment                                     |                         |                                                |                                         |                        | N/A                | Landing X Slope (%)   | N/A               | N/A                         | DWS Full Width?             | N/A |
|                                               | -                       |                                                |                                         |                        | N/A                | Landing Curb? (Y/N)   | N/A               | N/A                         | DWS Offset (in)             | N/A |
|                                               |                         | 1                                              |                                         |                        | N/A                | Shared Landing?       | N/A               |                             |                             |     |
|                                               |                         | PROW/ADA:                                      |                                         |                        | N/A                | Gutter Ponding?       | N/A               | N/A                         | Gutter Slope (%)            | N/A |
|                                               |                         | Not Found, R304.5.1, R3                        | 04.5.3                                  |                        | N/A                | Gutter Lip Ht (in)    | N/A               | N/A                         | Gutter X Slope (%)          | N/A |
|                                               |                         |                                                |                                         | N/A                    | Painted X Walk1?   | No                    | N/A               | Painted X Walk2?            | N/A                         |     |
|                                               |                         |                                                |                                         |                        | X Walk 1 Direction | To S                  |                   | X Walk 2 Direction          | N/A                         |     |
|                                               |                         |                                                |                                         |                        | N/A                | X Walk 1 Width (in)   | N/A               | N/A                         | X Walk 2 Width (in)         | N/A |
| Street 1 Name                                 | DASHIEL DR              |                                                |                                         |                        |                    | X Walk 1 Slope (%)    | 3.7               |                             | X Walk 2 Slope (%)          | N/A |
| Stop Condition-Street 2                       | StopSign                |                                                |                                         |                        |                    | X Walk 1 X Slope (%)  | 3.5               |                             | X Walk 2 X Slope (%)        | N/A |
| Street 2 Name                                 | N/A                     |                                                |                                         |                        | N/A                | Ramp inside XWalk1?   | N/A               | N/A                         | Ramp inside XWalk2?         | N/A |
| Stop Condition-Street 1                       | N/A                     |                                                |                                         |                        |                    | Road Slope (%)        | N/A               | N/A                         | Clear Space?                | N/A |
|                                               |                         |                                                |                                         |                        |                    | Road X Slope (%)      | N/A               | N/A                         | Clear Space to XWalk (in)   | N/A |
|                                               |                         |                                                |                                         |                        | N/A                | Any Obstructions?     | N/A               | N/A                         | Storm Grate/Utility Hazard? | N/A |
|                                               |                         | Total Cost:                                    | \$1                                     | 850.00                 |                    | Obstruction Type      |                   |                             | Storm Grate/Utility Type    |     |
|                                               |                         |                                                |                                         |                        |                    |                       | N/A               |                             |                             | N/A |