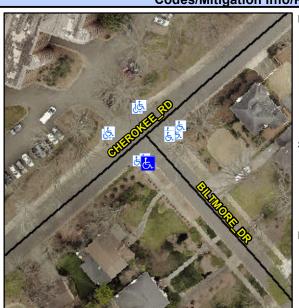

## Access Compliance Report Public Rights-of-Way (Curb Ramps)

Intersection ID: 16139 Main Street: BILTMORE\_DR Cross Street: CHEROKEE\_RD Location: S

ADA ID: 5E96FE50C86F Ramp Type: Perp Initial Pass/Fail: Fail Overall Compliance: No Severity Score: 1.25

## Field Measurements/Component Compliance

Street 1 Name

Stop Condition-Street 2

StopSign

Street 2 Name

N/A

Stop Condition-Street 1

N/A