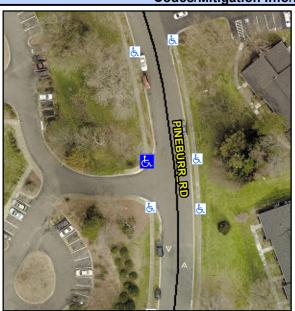

## **Access Compliance Report Public Rights-of-Way** (Curb Ramps)

Intersection ID: 10034489 Main Street: PINEBURR RD **Cross Street: N/A** Location: NW **Severity Score:** ADA ID: 5E9A0B9812A4 Ramp Type: BlendTrans2 Initial Pass/Fail: Fail **Overall Compliance: No** 12.5

**Codes/Mitigation Info/Possible Solution** 

None

None

**ENTRANCE** Street 1 Name Stop Condition-Street 1 Street 2 Name PINEBURR RD Stop Condition-Street 2

Possible Solutions: Remove & Replace Curb Ramp With Two New Directional Ramps or Equivalent.