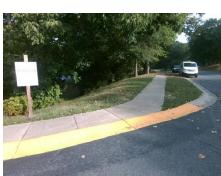

## **Access Compliance Report Public Rights-of-Way** (Curb Ramps)

Intersection ID: 10034489 Main Street: PINEBURR RD **Cross Street: N/A** Location: NW **Severity Score:** ADA ID: 5E9A0B9812A4 Ramp Type: BlendTrans2 Initial Pass/Fail: Fail **Overall Compliance: No** 12.5

**Codes/Mitigation Info/Possible Solution** 

None

None

**ENTRANCE** Street 1 Name Stop Condition-Street 1 Street 2 Name PINEBURR RD Stop Condition-Street 2

Possible Solutions: Remove & Replace Curb Ramp With Two New Directional Ramps or Equivalent.

Surveyor Notes: N/A

PROW/ADA:

Not Found, R304.5.3

Total Cost:

3200.00

| Field Measurements/Component Compliance |                       |      |      |                             |      |
|-----------------------------------------|-----------------------|------|------|-----------------------------|------|
| Compliance Description                  |                       | Data | Comp | liance Description          | Data |
| N/A                                     | Ramp Length (in)      | 57.0 | Yes  | BlendTrans Slope (%)        | 1.6  |
| Yes                                     | Ramp Width (in)       | 48.0 | No   | BlendTrans XSlope (%)       | 5.2  |
| N/A                                     | Flare Type LT         | N/A  | N/A  | Flare Type RT               | N/A  |
| N/A                                     | Flare Slope LT (%)    | N/A  | N/A  | Flare Slope RT (%)          | N/A  |
| N/A                                     | Flare Traversable LT? | N/A  | N/A  | Flare Traversable RT?       | N/A  |
| N/A                                     | Landing Length (in)   | N/A  | N/A  | DWS Provided?               | N/A  |
| N/A                                     | Landing Width (in)    | N/A  | N/A  | DWS Contrast?               | N/A  |
| N/A                                     | Landing Slope (%)     | N/A  | N/A  | DWS Length (in)             | N/A  |
| N/A                                     | Landing X Slope (%)   | N/A  | N/A  | DWS Full Width?             | N/A  |
| N/A                                     | Landing Curb? (Y/N)   | N/A  | N/A  | DWS Offset (in)             | N/A  |
| N/A                                     | Shared Landing?       | N/A  |      |                             |      |
| N/A                                     | Gutter Ponding?       | N/A  | N/A  | Gutter Slope (%)            | N/A  |
| N/A                                     | Gutter Lip Ht (in)    | N/A  | N/A  | Gutter X Slope (%)          | N/A  |
| N/A                                     | Painted X Walk1?      | No   | N/A  | Painted X Walk2?            | No   |
|                                         | X Walk 1 Direction    | To S |      | X Walk 2 Direction          | To E |
|                                         | X Walk 1 Width (in)   | N/A  |      | X Walk 2 Width (in)         | N/A  |
|                                         | X Walk 1 Slope (%)    | 4.7  |      | X Walk 2 Slope (%)          | 1.2  |
|                                         | X Walk 1 X Slope (%)  | 6.5  |      | X Walk 2 X Slope (%)        | 0.0  |
| N/A                                     | Ramp inside XWalk1?   | N/A  | N/A  | Ramp inside XWalk2?         | N/A  |
|                                         | Road Slope (%)        | 3.7  |      | Clear Space?                | N/A  |
|                                         | Road X Slope (%)      | 1.0  | N/A  | Clear Space to XWalk (in)   | N/A  |
| N/A                                     | Any Obstructions?     | N/A  | N/A  | Storm Grate/Utility Hazard? | N/A  |
|                                         | Obstruction Type      |      |      | Storm Grate/Utility Type    |      |
|                                         |                       | N/A  |      |                             | N/A  |
|                                         |                       |      | Yes  | Surface Condition? (G/P)    | Good |
|                                         |                       |      | No   | Curb Slope (%)              | 14.0 |