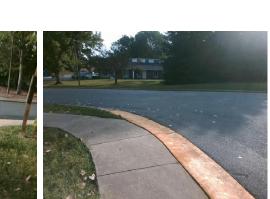

## **Access Compliance Report Public Rights-of-Way** (Curb Ramps)

Intersection ID: 10034489 Main Street: PINEBURR RD **Cross Street: N/A** Location: NW **Severity Score:** ADA ID: 5E9A0B9812A4 Ramp Type: BlendTrans2 Initial Pass/Fail: Fail **Overall Compliance: No** 12.5

**Codes/Mitigation Info/Possible Solution** 

None

None

**ENTRANCE** Street 1 Name Stop Condition-Street 1 Street 2 Name PINEBURR RD Stop Condition-Street 2

Possible Solutions: Remove & Replace Curb Ramp With Two New Directional Ramps or Equivalent.

Surveyor Notes: N/A

PROW/ADA:

Not Found, R304.5.3

Total Cost:

3200.00

| Field Measurements/Component Compliance |                       |      |      |                             |      |
|-----------------------------------------|-----------------------|------|------|-----------------------------|------|
| Compliance Description                  |                       | Data | Comp | liance Description          | Data |
| N/A                                     | Ramp Length (in)      | 57.0 | Yes  | BlendTrans Slope (%)        | 1.6  |
| Yes                                     | Ramp Width (in)       | 48.0 | No   | BlendTrans XSlope (%)       | 5.2  |
| N/A                                     | Flare Type LT         | N/A  | N/A  | Flare Type RT               | N/A  |
| N/A                                     | Flare Slope LT (%)    | N/A  | N/A  | Flare Slope RT (%)          | N/A  |
| N/A                                     | Flare Traversable LT? | N/A  | N/A  | Flare Traversable RT?       | N/A  |
| N/A                                     | Landing Length (in)   | N/A  | N/A  | DWS Provided?               | N/A  |
| N/A                                     | Landing Width (in)    | N/A  | N/A  | DWS Contrast?               | N/A  |
| N/A                                     | Landing Slope (%)     | N/A  | N/A  | DWS Length (in)             | N/A  |
| N/A                                     | Landing X Slope (%)   | N/A  | N/A  | DWS Full Width?             | N/A  |
| N/A                                     | Landing Curb? (Y/N)   | N/A  | N/A  | DWS Offset (in)             | N/A  |
| N/A                                     | Shared Landing?       | N/A  |      |                             |      |
| N/A                                     | Gutter Ponding?       | N/A  | N/A  | Gutter Slope (%)            | N/A  |
| N/A                                     | Gutter Lip Ht (in)    | N/A  | N/A  | Gutter X Slope (%)          | N/A  |
| N/A                                     | Painted X Walk1?      | No   | N/A  | Painted X Walk2?            | No   |
|                                         | X Walk 1 Direction    | To S |      | X Walk 2 Direction          | To E |
|                                         | X Walk 1 Width (in)   | N/A  |      | X Walk 2 Width (in)         | N/A  |
|                                         | X Walk 1 Slope (%)    | 4.7  |      | X Walk 2 Slope (%)          | 1.2  |
|                                         | X Walk 1 X Slope (%)  | 6.5  |      | X Walk 2 X Slope (%)        | 0.0  |
| N/A                                     | Ramp inside XWalk1?   | N/A  | N/A  | Ramp inside XWalk2?         | N/A  |
|                                         | Road Slope (%)        | 3.7  |      | Clear Space?                | N/A  |
|                                         | Road X Slope (%)      | 1.0  | N/A  | Clear Space to XWalk (in)   | N/A  |
| N/A                                     | Any Obstructions?     | N/A  | N/A  | Storm Grate/Utility Hazard? | N/A  |
|                                         | Obstruction Type      |      |      | Storm Grate/Utility Type    |      |
|                                         |                       | N/A  |      |                             | N/A  |
|                                         |                       |      | Yes  | Surface Condition? (G/P)    | Good |
|                                         |                       |      | No   | Curb Slope (%)              | 14.0 |