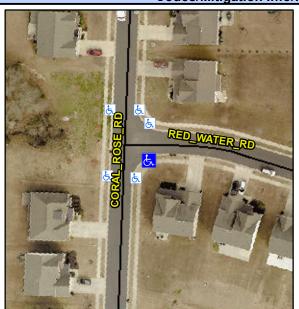

## **Access Compliance Report Public Rights-of-Way** (Curb Ramps)

Intersection ID: 50632 Main Street: CORAL ROSE RD Cross Street: RED WATER RD Location: SE **Overall Compliance: No ADA ID: 5E9E5C963BF3** Ramp Type: Perp Initial Pass/Fail: Fail

N/A

N/A

N/A

**RED WATER RD** Street 1 Name Stop Condition-Street 2 StopSign N/A Street 2 Name Stop Condition-Street 1 N/A

Possible Solutions: Remove & Replace Entire Ramp. Surveyor Notes: N/A PROW/ADA: Not Found, R304.5.1, R304.2.2