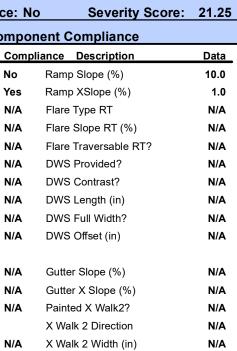

Compliance Description

Ramp Length (in)

Ramp Width (in)

Flare Slope LT (%)

Landing Length (in)

Landing Width (in)

Landing Slope (%)

Landing X Slope (%)

Landing Curb? (Y/N)

Shared Landing?

**Gutter Ponding?** 

Gutter Lip Ht (in)

Painted X Walk1?

X Walk 1 Direction

X Walk 1 Width (in)

X Walk 1 Slope (%)

X Walk 1 X Slope (%)

Ramp inside XWalk1?

Road Slope (%)

Road X Slope (%)

Flare Traversable LT?

Flare Type LT

N/A

No

## Field Measurements/Component Compliance

No

Yes

N/A

Yes

X Walk 2 Slope (%)

X Walk 2 X Slope (%)

Ramp inside XWalk2?

Clear Space to XWalk (in)

Storm Grate/Utility Type

Surface Condition? (G/P)

Storm Grate/Utility Hazard?

Clear Space?

Data

46.0

47.0

N/A

No

To N

N/A

0.6

0.4

N/A

N/A

N/A Any Obstructions? Total Cost: **Obstruction Type** 1850.00

N/A

N/A

N/A

N/A

N/A

N/A

N/A