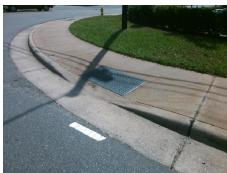

Total Cost:

1850.00

| Field Measurements/Component Compliance |                       |      |      |                             |      |  |
|-----------------------------------------|-----------------------|------|------|-----------------------------|------|--|
| Compl                                   | iance Description     | Data | Comp | liance Description          | Data |  |
| N/A                                     | Ramp Length (in)      | 60.0 | No   | Ramp Slope (%)              | 8.9  |  |
| No                                      | Ramp Width (in)       | 47.0 | Yes  | Ramp XSlope (%)             | 0.7  |  |
| N/A                                     | Flare Type LT         | N/A  | N/A  | Flare Type RT               | N/A  |  |
| N/A                                     | Flare Slope LT (%)    | N/A  | N/A  | Flare Slope RT (%)          | N/A  |  |
| N/A                                     | Flare Traversable LT? | N/A  | N/A  | Flare Traversable RT?       | N/A  |  |
| N/A                                     | Landing Length (in)   | N/A  | N/A  | DWS Provided?               | N/A  |  |
| N/A                                     | Landing Width (in)    | N/A  | N/A  | DWS Contrast?               | N/A  |  |
| N/A                                     | Landing Slope (%)     | N/A  | N/A  | DWS Length (in)             | N/A  |  |
| N/A                                     | Landing X Slope (%)   | N/A  | N/A  | DWS Full Width?             | N/A  |  |
| N/A                                     | Landing Curb? (Y/N)   | N/A  | N/A  | DWS Offset (in)             | N/A  |  |
| N/A                                     | Shared Landing?       | N/A  |      |                             |      |  |
| N/A                                     | Gutter Ponding?       | N/A  | N/A  | Gutter Slope (%)            | N/A  |  |
| N/A                                     | Gutter Lip Ht (in)    | N/A  | N/A  | Gutter X Slope (%)          | N/A  |  |
| N/A                                     | Painted X Walk1?      | No   | N/A  | Painted X Walk2?            | N/A  |  |
|                                         | X Walk 1 Direction    | To N |      | X Walk 2 Direction          | N/A  |  |
| N/A                                     | X Walk 1 Width (in)   | N/A  | N/A  | X Walk 2 Width (in)         | N/A  |  |
|                                         | X Walk 1 Slope (%)    | 2.8  |      | X Walk 2 Slope (%)          | N/A  |  |
|                                         | X Walk 1 X Slope (%)  | 1.0  |      | X Walk 2 X Slope (%)        | N/A  |  |
| N/A                                     | Ramp inside XWalk1?   | N/A  | N/A  | Ramp inside XWalk2?         | N/A  |  |
|                                         | Road Slope (%)        | N/A  | N/A  | Clear Space?                | N/A  |  |
|                                         | Road X Slope (%)      | N/A  | N/A  | Clear Space to XWalk (in)   | N/A  |  |
| N/A                                     | Any Obstructions?     | N/A  | N/A  | Storm Grate/Utility Hazard? | N/A  |  |
|                                         | Obstruction Type      |      |      | Storm Grate/Utility Type    |      |  |
|                                         |                       | N/A  |      |                             | N/A  |  |
|                                         |                       |      | Yes  | Surface Condition? (G/P)    | Good |  |