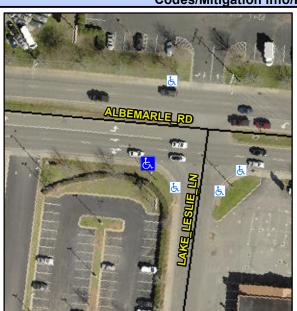

## Access Compliance Report Public Rights-of-Way (Curb Ramps)

Intersection ID: 42864Main Street: ALBEMARLE\_RDCross Street: LAKE\_LESLIE\_LNLocation:SWADA ID: 5EAD7C4B0BD3Ramp Type: PerpInitial Pass/Fail: FailOverall Compliance: NoSeverity Score: 21.25

**Codes/Mitigation Info/Possible Solution** 

| Street 1 Name           | ALBEMARLE RD |
|-------------------------|--------------|
| Stop Condition-Street 2 | None         |
| Street 2 Name           | N/A          |
| Stop Condition-Street 1 | N/A          |