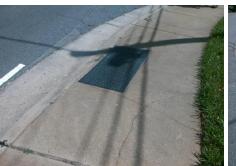

Total Cost:

1850.00

| Field Measurements/Component Compliance |                       |      |      |                             |      |  |
|-----------------------------------------|-----------------------|------|------|-----------------------------|------|--|
| Compl                                   | iance Description     | Data | Comp | liance Description          | Data |  |
| N/A                                     | Ramp Length (in)      | 60.0 | No   | Ramp Slope (%)              | 8.9  |  |
| No                                      | Ramp Width (in)       | 47.0 | Yes  | Ramp XSlope (%)             | 0.7  |  |
| N/A                                     | Flare Type LT         | N/A  | N/A  | Flare Type RT               | N/A  |  |
| N/A                                     | Flare Slope LT (%)    | N/A  | N/A  | Flare Slope RT (%)          | N/A  |  |
| N/A                                     | Flare Traversable LT? | N/A  | N/A  | Flare Traversable RT?       | N/A  |  |
| N/A                                     | Landing Length (in)   | N/A  | N/A  | DWS Provided?               | N/A  |  |
| N/A                                     | Landing Width (in)    | N/A  | N/A  | DWS Contrast?               | N/A  |  |
| N/A                                     | Landing Slope (%)     | N/A  | N/A  | DWS Length (in)             | N/A  |  |
| N/A                                     | Landing X Slope (%)   | N/A  | N/A  | DWS Full Width?             | N/A  |  |
| N/A                                     | Landing Curb? (Y/N)   | N/A  | N/A  | DWS Offset (in)             | N/A  |  |
| N/A                                     | Shared Landing?       | N/A  |      |                             |      |  |
| N/A                                     | Gutter Ponding?       | N/A  | N/A  | Gutter Slope (%)            | N/A  |  |
| N/A                                     | Gutter Lip Ht (in)    | N/A  | N/A  | Gutter X Slope (%)          | N/A  |  |
| N/A                                     | Painted X Walk1?      | No   | N/A  | Painted X Walk2?            | N/A  |  |
|                                         | X Walk 1 Direction    | To N |      | X Walk 2 Direction          | N/A  |  |
| N/A                                     | X Walk 1 Width (in)   | N/A  | N/A  | X Walk 2 Width (in)         | N/A  |  |
|                                         | X Walk 1 Slope (%)    | 2.8  |      | X Walk 2 Slope (%)          | N/A  |  |
|                                         | X Walk 1 X Slope (%)  | 1.0  |      | X Walk 2 X Slope (%)        | N/A  |  |
| N/A                                     | Ramp inside XWalk1?   | N/A  | N/A  | Ramp inside XWalk2?         | N/A  |  |
|                                         | Road Slope (%)        | N/A  | N/A  | Clear Space?                | N/A  |  |
|                                         | Road X Slope (%)      | N/A  | N/A  | Clear Space to XWalk (in)   | N/A  |  |
| N/A                                     | Any Obstructions?     | N/A  | N/A  | Storm Grate/Utility Hazard? | N/A  |  |
|                                         | Obstruction Type      |      |      | Storm Grate/Utility Type    |      |  |
|                                         |                       | N/A  |      |                             | N/A  |  |
|                                         |                       |      | Yes  | Surface Condition? (G/P)    | Good |  |