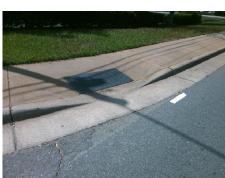

Total Cost:

1850.00

| Field Measurements/Component Compliance |                       |      |      |                             |      |  |
|-----------------------------------------|-----------------------|------|------|-----------------------------|------|--|
| Compl                                   | iance Description     | Data | Comp | liance Description          | Data |  |
| N/A                                     | Ramp Length (in)      | 60.0 | No   | Ramp Slope (%)              | 8.9  |  |
| No                                      | Ramp Width (in)       | 47.0 | Yes  | Ramp XSlope (%)             | 0.7  |  |
| N/A                                     | Flare Type LT         | N/A  | N/A  | Flare Type RT               | N/A  |  |
| N/A                                     | Flare Slope LT (%)    | N/A  | N/A  | Flare Slope RT (%)          | N/A  |  |
| N/A                                     | Flare Traversable LT? | N/A  | N/A  | Flare Traversable RT?       | N/A  |  |
| N/A                                     | Landing Length (in)   | N/A  | N/A  | DWS Provided?               | N/A  |  |
| N/A                                     | Landing Width (in)    | N/A  | N/A  | DWS Contrast?               | N/A  |  |
| N/A                                     | Landing Slope (%)     | N/A  | N/A  | DWS Length (in)             | N/A  |  |
| N/A                                     | Landing X Slope (%)   | N/A  | N/A  | DWS Full Width?             | N/A  |  |
| N/A                                     | Landing Curb? (Y/N)   | N/A  | N/A  | DWS Offset (in)             | N/A  |  |
| N/A                                     | Shared Landing?       | N/A  |      |                             |      |  |
| N/A                                     | Gutter Ponding?       | N/A  | N/A  | Gutter Slope (%)            | N/A  |  |
| N/A                                     | Gutter Lip Ht (in)    | N/A  | N/A  | Gutter X Slope (%)          | N/A  |  |
| N/A                                     | Painted X Walk1?      | No   | N/A  | Painted X Walk2?            | N/A  |  |
|                                         | X Walk 1 Direction    | To N |      | X Walk 2 Direction          | N/A  |  |
| N/A                                     | X Walk 1 Width (in)   | N/A  | N/A  | X Walk 2 Width (in)         | N/A  |  |
|                                         | X Walk 1 Slope (%)    | 2.8  |      | X Walk 2 Slope (%)          | N/A  |  |
|                                         | X Walk 1 X Slope (%)  | 1.0  |      | X Walk 2 X Slope (%)        | N/A  |  |
| N/A                                     | Ramp inside XWalk1?   | N/A  | N/A  | Ramp inside XWalk2?         | N/A  |  |
|                                         | Road Slope (%)        | N/A  | N/A  | Clear Space?                | N/A  |  |
|                                         | Road X Slope (%)      | N/A  | N/A  | Clear Space to XWalk (in)   | N/A  |  |
| N/A                                     | Any Obstructions?     | N/A  | N/A  | Storm Grate/Utility Hazard? | N/A  |  |
|                                         | Obstruction Type      |      |      | Storm Grate/Utility Type    |      |  |
|                                         |                       | N/A  |      |                             | N/A  |  |
|                                         |                       |      | Yes  | Surface Condition? (G/P)    | Good |  |