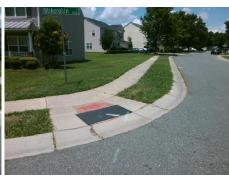

## Field Measurements/Component Compliance

Street 1 Name
Stop Condition-Street 2
Street 2 Name
Stop Condition-Street 1

WAKEROBIN LN StopSign SPEEDWELL CT None Possible Solutions:

Remove & Replace Curb Ramp With Two New Directional Ramps or Equivalent.

Surveyor Notes:

N/A

PROW/ADA:

Not Found, R304.5.1, R304.5.3

Total Cost: \$ 3200.00

| Compliance Description |                       | Data  | Comp | liance Description          | Data  |
|------------------------|-----------------------|-------|------|-----------------------------|-------|
| N/A                    | Ramp Length (in)      | 48.0  | Yes  | Ramp Slope (%)              | 5.5   |
| No                     | Ramp Width (in)       | 35.0  | No   | Ramp XSlope (%)             | 3.7   |
| N/A                    | Flare Type LT         | N/A   | N/A  | Flare Type RT               | N/A   |
| N/A                    | Flare Slope LT (%)    | N/A   | N/A  | Flare Slope RT (%)          | N/A   |
| N/A                    | Flare Traversable LT? | N/A   | N/A  | Flare Traversable RT?       | N/A   |
| N/A                    | Landing Length (in)   | N/A   | N/A  | DWS Provided?               | N/A   |
| N/A                    | Landing Width (in)    | N/A   | N/A  | DWS Contrast?               | N/A   |
| N/A                    | Landing Slope (%)     | N/A   | N/A  | DWS Length (in)             | N/A   |
| N/A                    | Landing X Slope (%)   | N/A   | N/A  | DWS Full Width?             | N/A   |
| N/A                    | Landing Curb? (Y/N)   | N/A   | N/A  | DWS Offset (in)             | N/A   |
| N/A                    | Shared Landing?       | N/A   |      |                             |       |
| N/A                    | Gutter Ponding?       | N/A   | N/A  | Gutter Slope (%)            | N/A   |
| N/A                    | Gutter Lip Ht (in)    | N/A   | N/A  | Gutter X Slope (%)          | N/A   |
| N/A                    | Painted X Walk1?      | No    | N/A  | Painted X Walk2?            | No    |
|                        | X Walk 1 Direction    | To SE |      | X Walk 2 Direction          | To NE |
| N/A                    | X Walk 1 Width (in)   | N/A   | N/A  | X Walk 2 Width (in)         | N/A   |
|                        | X Walk 1 Slope (%)    | 1.9   |      | X Walk 2 Slope (%)          | 4.1   |
|                        | X Walk 1 X Slope (%)  | 4.4   |      | X Walk 2 X Slope (%)        | 4.9   |
| N/A                    | Ramp inside XWalk1?   | N/A   | N/A  | Ramp inside XWalk2?         | N/A   |
|                        | Road Slope (%)        | 5.3   | N/A  | Clear Space?                | N/A   |
|                        | Road X Slope (%)      | 5.3   | N/A  | Clear Space to XWalk (in)   | N/A   |
| N/A                    | Any Obstructions?     | N/A   | N/A  | Storm Grate/Utility Hazard? | N/A   |
|                        | Obstruction Type      |       |      | Storm Grate/Utility Type    |       |
|                        |                       | N/A   |      |                             | N/A   |
|                        |                       |       | Yes  | Surface Condition? (G/P)    | Good  |