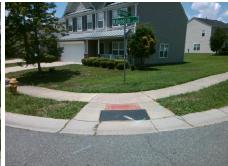

## Field Measurements/Component Compliance

Street 1 Name
Stop Condition-Street 2
Street 2 Name
Stop Condition-Street 1

WAKEROBIN LN StopSign SPEEDWELL CT None Possible Solutions:

Remove & Replace Curb Ramp With Two New Directional Ramps or Equivalent.

Surveyor Notes:

N/A

PROW/ADA:

Not Found, R304.5.1, R304.5.3

Total Cost: \$ 3200.00

| Compliance Description |                       | Data  | Comp | liance Description          | Data  |
|------------------------|-----------------------|-------|------|-----------------------------|-------|
| N/A                    | Ramp Length (in)      | 48.0  | Yes  | Ramp Slope (%)              | 5.5   |
| No                     | Ramp Width (in)       | 35.0  | No   | Ramp XSlope (%)             | 3.7   |
| N/A                    | Flare Type LT         | N/A   | N/A  | Flare Type RT               | N/A   |
| N/A                    | Flare Slope LT (%)    | N/A   | N/A  | Flare Slope RT (%)          | N/A   |
| N/A                    | Flare Traversable LT? | N/A   | N/A  | Flare Traversable RT?       | N/A   |
| N/A                    | Landing Length (in)   | N/A   | N/A  | DWS Provided?               | N/A   |
| N/A                    | Landing Width (in)    | N/A   | N/A  | DWS Contrast?               | N/A   |
| N/A                    | Landing Slope (%)     | N/A   | N/A  | DWS Length (in)             | N/A   |
| N/A                    | Landing X Slope (%)   | N/A   | N/A  | DWS Full Width?             | N/A   |
| N/A                    | Landing Curb? (Y/N)   | N/A   | N/A  | DWS Offset (in)             | N/A   |
| N/A                    | Shared Landing?       | N/A   |      |                             |       |
| N/A                    | Gutter Ponding?       | N/A   | N/A  | Gutter Slope (%)            | N/A   |
| N/A                    | Gutter Lip Ht (in)    | N/A   | N/A  | Gutter X Slope (%)          | N/A   |
| N/A                    | Painted X Walk1?      | No    | N/A  | Painted X Walk2?            | No    |
|                        | X Walk 1 Direction    | To SE |      | X Walk 2 Direction          | To NE |
| N/A                    | X Walk 1 Width (in)   | N/A   | N/A  | X Walk 2 Width (in)         | N/A   |
|                        | X Walk 1 Slope (%)    | 1.9   |      | X Walk 2 Slope (%)          | 4.1   |
|                        | X Walk 1 X Slope (%)  | 4.4   |      | X Walk 2 X Slope (%)        | 4.9   |
| N/A                    | Ramp inside XWalk1?   | N/A   | N/A  | Ramp inside XWalk2?         | N/A   |
|                        | Road Slope (%)        | 5.3   | N/A  | Clear Space?                | N/A   |
|                        | Road X Slope (%)      | 5.3   | N/A  | Clear Space to XWalk (in)   | N/A   |
| N/A                    | Any Obstructions?     | N/A   | N/A  | Storm Grate/Utility Hazard? | N/A   |
|                        | Obstruction Type      |       |      | Storm Grate/Utility Type    |       |
|                        |                       | N/A   |      |                             | N/A   |
|                        |                       |       | Yes  | Surface Condition? (G/P)    | Good  |