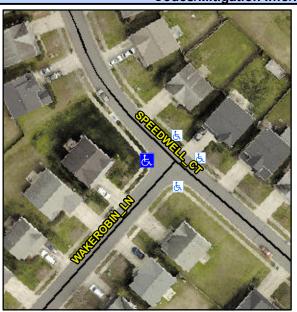

## Access Compliance Report Public Rights-of-Way (Curb Ramps)

Intersection ID: 42724 Main Street: SPEEDWELL\_CT Cross Street: WAKEROBIN\_LN Location: W

ADA ID: 5EAD939A2C85 Ramp Type: PerpDiag Initial Pass/Fail: Fail Overall Compliance: No Severity Score: 18.75