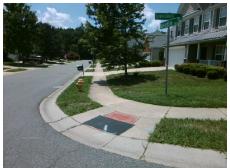

## Field Measurements/Component Compliance

Street 1 Name
Stop Condition-Street 2
Street 2 Name
Stop Condition-Street 1

WAKEROBIN LN StopSign SPEEDWELL CT None Possible Solutions:

Remove & Replace Curb Ramp With Two New Directional Ramps or Equivalent.

Surveyor Notes:

N/A

PROW/ADA:

Not Found, R304.5.1, R304.5.3

Total Cost: \$ 3200.00

| Compliance Description |                       | Data  | Comp | liance Description          | Data  |
|------------------------|-----------------------|-------|------|-----------------------------|-------|
| N/A                    | Ramp Length (in)      | 48.0  | Yes  | Ramp Slope (%)              | 5.5   |
| No                     | Ramp Width (in)       | 35.0  | No   | Ramp XSlope (%)             | 3.7   |
| N/A                    | Flare Type LT         | N/A   | N/A  | Flare Type RT               | N/A   |
| N/A                    | Flare Slope LT (%)    | N/A   | N/A  | Flare Slope RT (%)          | N/A   |
| N/A                    | Flare Traversable LT? | N/A   | N/A  | Flare Traversable RT?       | N/A   |
| N/A                    | Landing Length (in)   | N/A   | N/A  | DWS Provided?               | N/A   |
| N/A                    | Landing Width (in)    | N/A   | N/A  | DWS Contrast?               | N/A   |
| N/A                    | Landing Slope (%)     | N/A   | N/A  | DWS Length (in)             | N/A   |
| N/A                    | Landing X Slope (%)   | N/A   | N/A  | DWS Full Width?             | N/A   |
| N/A                    | Landing Curb? (Y/N)   | N/A   | N/A  | DWS Offset (in)             | N/A   |
| N/A                    | Shared Landing?       | N/A   |      |                             |       |
| N/A                    | Gutter Ponding?       | N/A   | N/A  | Gutter Slope (%)            | N/A   |
| N/A                    | Gutter Lip Ht (in)    | N/A   | N/A  | Gutter X Slope (%)          | N/A   |
| N/A                    | Painted X Walk1?      | No    | N/A  | Painted X Walk2?            | No    |
|                        | X Walk 1 Direction    | To SE |      | X Walk 2 Direction          | To NE |
| N/A                    | X Walk 1 Width (in)   | N/A   | N/A  | X Walk 2 Width (in)         | N/A   |
|                        | X Walk 1 Slope (%)    | 1.9   |      | X Walk 2 Slope (%)          | 4.1   |
|                        | X Walk 1 X Slope (%)  | 4.4   |      | X Walk 2 X Slope (%)        | 4.9   |
| N/A                    | Ramp inside XWalk1?   | N/A   | N/A  | Ramp inside XWalk2?         | N/A   |
|                        | Road Slope (%)        | 5.3   | N/A  | Clear Space?                | N/A   |
|                        | Road X Slope (%)      | 5.3   | N/A  | Clear Space to XWalk (in)   | N/A   |
| N/A                    | Any Obstructions?     | N/A   | N/A  | Storm Grate/Utility Hazard? | N/A   |
|                        | Obstruction Type      |       |      | Storm Grate/Utility Type    |       |
|                        |                       | N/A   |      |                             | N/A   |
|                        |                       |       | Yes  | Surface Condition? (G/P)    | Good  |