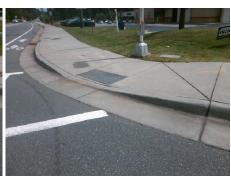

Total Cost:

1600.00

| Field Measurements/Component Compliance |                      |       |       |                             |      |  |  |  |
|-----------------------------------------|----------------------|-------|-------|-----------------------------|------|--|--|--|
| Compli                                  | ance Description     | Data  | Compl | iance Description           | Data |  |  |  |
| N/A                                     | Ramp Length LT (in)  | 60.0  | N/A   | Ramp Length RT (in)         | 57.0 |  |  |  |
| Yes                                     | Ramp Width LT (in)   | 83.5  | Yes   | Ramp Width RT (in)          | 83.5 |  |  |  |
| Yes                                     | Ramp Slope LT (%)    | 5.3   | No    | Ramp Slope RT (%)           | 11.3 |  |  |  |
| Yes                                     | Ramp XSlope LT (%)   | 1.9   | Yes   | Ramp XSlope RT (%)          | 1.4  |  |  |  |
| N/A                                     | Landing Length (in)  | N/A   | N/A   | DWS Provided?               | N/A  |  |  |  |
| N/A                                     | Landing Width (in)   | N/A   | N/A   | DWS Contrast?               | N/A  |  |  |  |
| N/A                                     | Landing Slope (%)    | N/A   | N/A   | DWS Length (in)             | N/A  |  |  |  |
| N/A                                     | Landing X Slope (%)  | N/A   | N/A   | DWS Full Width?             | N/A  |  |  |  |
| N/A                                     | Landing Curb? (Y/N)  | N/A   | N/A   | DWS Offset (in)             | N/A  |  |  |  |
| N/A                                     | Shared Landing?      | N/A   |       |                             |      |  |  |  |
| N/A                                     | Gutter Ponding?      | N/A   | N/A   | Gutter Slope (%)            | N/A  |  |  |  |
| N/A                                     | Gutter Lip Ht (in)   | 0.5   | N/A   | Gutter X Slope (%)          | N/A  |  |  |  |
| N/A                                     | Painted X Walk1?     | Yes   | N/A   | Painted X Walk2?            | N/A  |  |  |  |
|                                         | X Walk 1 Direction   | To N  |       | X Walk 2 Direction          | N/A  |  |  |  |
| N/A                                     | X Walk 1 Width (in)  | 111.5 | N/A   | X Walk 2 Width (in)         | N/A  |  |  |  |
|                                         | X Walk 1 Slope (%)   | 2.4   |       | X Walk 2 Slope (%)          | N/A  |  |  |  |
|                                         | X Walk 1 X Slope (%) | 1.7   |       | X Walk 2 X Slope (%)        | N/A  |  |  |  |
| N/A                                     | Ramp inside XWalk1?  | Yes   | N/A   | Ramp inside XWalk2?         | N/A  |  |  |  |
|                                         | Road Slope (%)       | N/A   | N/A   | Clear Space?                | N/A  |  |  |  |
|                                         | Road X Slope (%)     | N/A   | N/A   | Clear Space to XWalk (in)   | N/A  |  |  |  |
| N/A                                     | Any Obstructions?    | N/A   | N/A   | Storm Grate/Utility Hazard? | N/A  |  |  |  |
|                                         | Obstruction Type     |       |       | Storm Grate/Utility Type    |      |  |  |  |
|                                         |                      | N/A   |       |                             | N/A  |  |  |  |
|                                         |                      |       | Yes   | Surface Condition? (G/P)    | Good |  |  |  |
|                                         |                      |       | N/A   | Curb Slope (%)              | 7.4  |  |  |  |