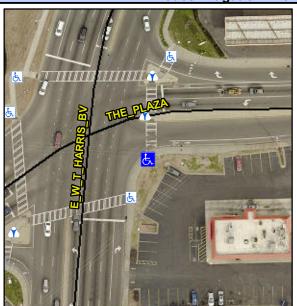

## Access Compliance Report Public Rights-of-Way (Curb Ramps)

Intersection ID: 8925 Main Street: E\_W\_T\_HARRIS\_BV Cross Street: THE\_PLAZA Location: SE

ADA ID: 5EB0404ED60C Ramp Type: Para Initial Pass/Fail: Fail Overall Compliance: No Severity Score: 12.5

Codes/Mitigation Info/Possible Solution

| Street 1 Name           | THE PLAZA |
|-------------------------|-----------|
| Stop Condition-Street 1 | Signal    |
| Street 2 Name           | N/A       |
| Stop Condition-Street 2 | N/A       |