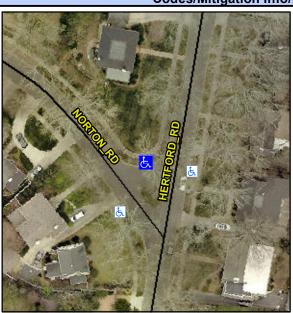

## Access Compliance Report Public Rights-of-Way (Curb Ramps)

Intersection ID: 16108 Main Street: HERTFORD\_RD Cross Street: NORTON\_RD Location: N

ADA ID: 5EB539A197B1 Ramp Type: PerpDiag Initial Pass/Fail: Fail Overall Compliance: No Severity Score: 13.75