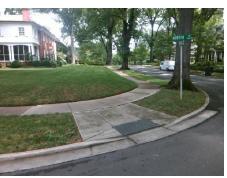

## Field Measurements/Component Compliance

Street 1 Name
Stop Condition-Street 2
Street 2 Name
Stop Condition-Street 1

NORTON RD StopSign HERTFORD RD None Possible Solutions:

Remove & Replace Curb Ramp With Two New Directional Ramps or Equivalent.

Surveyor Notes:

N/A

PROW/ADA:

Not Found, R304.2.2, R304.5.3

Total Cost: \$ 3200.00

|                        | Field Measure         | ements/C | ompo                   | nent Compliance             |       |
|------------------------|-----------------------|----------|------------------------|-----------------------------|-------|
| Compliance Description |                       | Data     | Compliance Description |                             | Data  |
| N/A                    | Ramp Length (in)      | 89.0     | No                     | Ramp Slope (%)              | 9.1   |
| Yes                    | Ramp Width (in)       | 48.0     | No                     | Ramp XSlope (%)             | 3.0   |
| N/A                    | Flare Type LT         | N/A      | N/A                    | Flare Type RT               | N/A   |
| N/A                    | Flare Slope LT (%)    | N/A      | N/A                    | Flare Slope RT (%)          | N/A   |
| N/A                    | Flare Traversable LT? | N/A      | N/A                    | Flare Traversable RT?       | N/A   |
| N/A                    | Landing Length (in)   | N/A      | N/A                    | DWS Provided?               | N/A   |
| N/A                    | Landing Width (in)    | N/A      | N/A                    | DWS Contrast?               | N/A   |
| N/A                    | Landing Slope (%)     | N/A      | N/A                    | DWS Length (in)             | N/A   |
| N/A                    | Landing X Slope (%)   | N/A      | N/A                    | DWS Full Width?             | N/A   |
| N/A                    | Landing Curb? (Y/N)   | N/A      | N/A                    | DWS Offset (in)             | N/A   |
| N/A                    | Shared Landing?       | N/A      |                        |                             |       |
| N/A                    | Gutter Ponding?       | N/A      | N/A                    | Gutter Slope (%)            | N/A   |
| N/A                    | Gutter Lip Ht (in)    | N/A      | N/A                    | Gutter X Slope (%)          | N/A   |
| N/A                    | Painted X Walk1?      | No       | N/A                    | Painted X Walk2?            | No    |
|                        | X Walk 1 Direction    | To SW    |                        | X Walk 2 Direction          | To SE |
| N/A                    | X Walk 1 Width (in)   | N/A      | N/A                    | X Walk 2 Width (in)         | N/A   |
|                        | X Walk 1 Slope (%)    | 1.6      |                        | X Walk 2 Slope (%)          | 5.5   |
|                        | X Walk 1 X Slope (%)  | 4.8      |                        | X Walk 2 X Slope (%)        | 3.8   |
| N/A                    | Ramp inside XWalk1?   | N/A      | N/A                    | Ramp inside XWalk2?         | N/A   |
|                        | Road Slope (%)        | 3.2      | N/A                    | Clear Space?                | N/A   |
|                        | Road X Slope (%)      | 4.9      | N/A                    | Clear Space to XWalk (in)   | N/A   |
| N/A                    | Any Obstructions?     | N/A      | N/A                    | Storm Grate/Utility Hazard? | N/A   |
|                        | Obstruction Type      |          |                        | Storm Grate/Utility Type    |       |
|                        |                       | N/A      |                        |                             | N/A   |
|                        |                       |          | Yes                    | Surface Condition? (G/P)    | Good  |