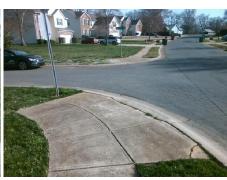

## Field Measurements/Component Compliance

Street 1 Name
Stop Condition-Street 2
Street 2 Name
Stop Condition-Street 1

GREENCREEK DR None GREEN LEA CT StopSign Possible Solutions:

Remove & Replace Curb Ramp With Two New Directional Ramps or Equivalent.

Surveyor Notes:

N/A

PROW/ADA:

R304.2.2

Total Cost: \$ 3200.00

Compliance Description Data Compliance Description Data No Ramp Slope (%) N/A Ramp Length (in) 48.0 8.9 Yes Ramp XSlope (%) Yes Ramp Width (in) 48.0 1.5 N/A N/A Flare Type LT N/A Flare Type RT N/A N/A N/A N/A Flare Slope RT (%) N/A Flare Slope LT (%) N/A Flare Traversable LT? N/A N/A Flare Traversable RT? N/A N/A N/A N/A DWS Provided? N/A Landing Length (in) N/A Landing Width (in) N/A N/A **DWS Contrast?** N/A N/A N/A N/A Landing Slope (%) DWS Length (in) N/A N/A Landing X Slope (%) N/A N/A DWS Full Width? N/A N/A Landing Curb? (Y/N) N/A N/A DWS Offset (in) N/A N/A N/A Shared Landing? N/A **Gutter Ponding?** N/A N/A Gutter Slope (%) N/A N/A Gutter Lip Ht (in) N/A N/A Gutter X Slope (%) N/A N/A Painted X Walk1? No N/A Painted X Walk2? No X Walk 1 Direction To SE X Walk 2 Direction To NE N/A N/A N/A X Walk 1 Width (in) X Walk 2 Width (in) X Walk 1 Slope (%) 2.6 X Walk 2 Slope (%) 1.2 X Walk 1 X Slope (%) 2.4 X Walk 2 X Slope (%) 1.9 N/A N/A N/A Ramp inside XWalk2? N/A Ramp inside XWalk1? Road Slope (%) 1.4 N/A Clear Space? N/A N/A Road X Slope (%) 6.1 Clear Space to XWalk (in) N/A N/A N/A N/A Any Obstructions? Storm Grate/Utility Hazard? N/A **Obstruction Type** Storm Grate/Utility Type N/A N/A Yes Surface Condition? (G/P) Good