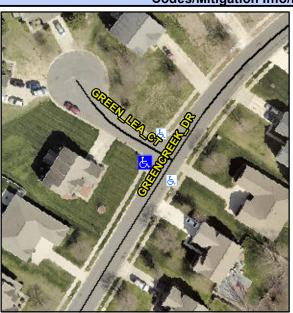

## Access Compliance Report Public Rights-of-Way (Curb Ramps)

 Intersection ID: 30556
 Main Street: GREEN\_LEA\_CT
 Cross Street: GREENCREEK\_DR
 Location:
 W

 ADA ID: 5EB54A79B69C
 Ramp Type: PerpDiag
 Initial Pass/Fail: Fail
 Overall Compliance: No
 Severity Score: 12.5

## Field Measurements/Component Compliance

Street 1 Name
Stop Condition-Street 2
Street 2 Name
Stop Condition-Street 1

GREENCREEK DR None GREEN LEA CT StopSign Possible Solutions:

Remove & Replace Curb Ramp With Two New Directional Ramps or Equivalent.