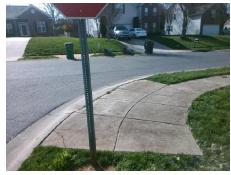

## Field Measurements/Component Compliance

Street 1 Name
Stop Condition-Street 2
Street 2 Name
Stop Condition-Street 1

GREENCREEK DR None GREEN LEA CT StopSign Possible Solutions:

Remove & Replace Curb Ramp With Two New Directional Ramps or Equivalent.

Surveyor Notes:

N/A

PROW/ADA:

R304.2.2

Total Cost: \$ 3200.00

Compliance Description Data Compliance Description Data No Ramp Slope (%) N/A Ramp Length (in) 48.0 8.9 Yes Ramp XSlope (%) Yes Ramp Width (in) 48.0 1.5 N/A N/A Flare Type LT N/A Flare Type RT N/A N/A N/A N/A Flare Slope RT (%) N/A Flare Slope LT (%) N/A Flare Traversable LT? N/A N/A Flare Traversable RT? N/A N/A N/A N/A DWS Provided? N/A Landing Length (in) N/A Landing Width (in) N/A N/A **DWS Contrast?** N/A N/A N/A N/A Landing Slope (%) DWS Length (in) N/A N/A Landing X Slope (%) N/A N/A DWS Full Width? N/A N/A Landing Curb? (Y/N) N/A N/A DWS Offset (in) N/A N/A N/A Shared Landing? N/A **Gutter Ponding?** N/A N/A Gutter Slope (%) N/A N/A Gutter Lip Ht (in) N/A N/A Gutter X Slope (%) N/A N/A Painted X Walk1? No N/A Painted X Walk2? No X Walk 1 Direction To SE X Walk 2 Direction To NE N/A N/A N/A X Walk 1 Width (in) X Walk 2 Width (in) X Walk 1 Slope (%) 2.6 X Walk 2 Slope (%) 1.2 X Walk 1 X Slope (%) 2.4 X Walk 2 X Slope (%) 1.9 N/A N/A N/A Ramp inside XWalk2? N/A Ramp inside XWalk1? Road Slope (%) 1.4 N/A Clear Space? N/A N/A Road X Slope (%) 6.1 Clear Space to XWalk (in) N/A N/A N/A N/A Any Obstructions? Storm Grate/Utility Hazard? N/A **Obstruction Type** Storm Grate/Utility Type N/A N/A Yes Surface Condition? (G/P) Good