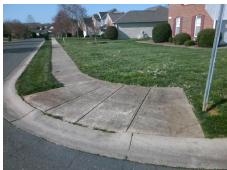

## Field Measurements/Component Compliance

Street 1 Name
Stop Condition-Street 2
Street 2 Name
Stop Condition-Street 1

GREENCREEK DR None GREEN LEA CT StopSign Possible Solutions:

Remove & Replace Curb Ramp With Two New Directional Ramps or Equivalent.

Surveyor Notes:

N/A

PROW/ADA:

R304.2.2

Total Cost: \$ 3200.00

Compliance Description Data Compliance Description Data No Ramp Slope (%) N/A Ramp Length (in) 48.0 8.9 Yes Ramp XSlope (%) Yes Ramp Width (in) 48.0 1.5 N/A N/A Flare Type LT N/A Flare Type RT N/A N/A N/A N/A Flare Slope RT (%) N/A Flare Slope LT (%) N/A Flare Traversable LT? N/A N/A Flare Traversable RT? N/A N/A N/A N/A DWS Provided? N/A Landing Length (in) N/A Landing Width (in) N/A N/A **DWS Contrast?** N/A N/A N/A N/A Landing Slope (%) DWS Length (in) N/A N/A Landing X Slope (%) N/A N/A DWS Full Width? N/A N/A Landing Curb? (Y/N) N/A N/A DWS Offset (in) N/A N/A N/A Shared Landing? N/A **Gutter Ponding?** N/A N/A Gutter Slope (%) N/A N/A Gutter Lip Ht (in) N/A N/A Gutter X Slope (%) N/A N/A Painted X Walk1? No N/A Painted X Walk2? No X Walk 1 Direction To SE X Walk 2 Direction To NE N/A N/A N/A X Walk 1 Width (in) X Walk 2 Width (in) X Walk 1 Slope (%) 2.6 X Walk 2 Slope (%) 1.2 X Walk 1 X Slope (%) 2.4 X Walk 2 X Slope (%) 1.9 N/A N/A N/A Ramp inside XWalk2? N/A Ramp inside XWalk1? Road Slope (%) 1.4 N/A Clear Space? N/A N/A Road X Slope (%) 6.1 Clear Space to XWalk (in) N/A N/A N/A N/A Any Obstructions? Storm Grate/Utility Hazard? N/A **Obstruction Type** Storm Grate/Utility Type N/A N/A Yes Surface Condition? (G/P) Good