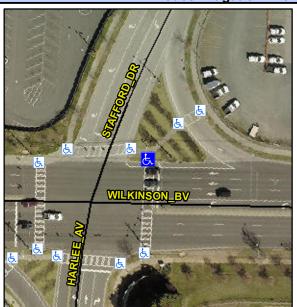

## Access Compliance Report Public Rights-of-Way (Curb Ramps)

Intersection ID: 11313Main Street:STAFFORD\_DRCross Street:WILKINSON\_BVLocation:NEADA ID: 5EB94332E5A6Ramp Type:IslandPerpInitial Pass/Fail:FailOverall Compliance:NoSeverity Score:8.75

Codes/Mitigation Info/Possible Solution

| Street 1 Name           | WILKINSON BV |
|-------------------------|--------------|
| Stop Condition-Street 2 | Signal       |
| Street 2 Name           | N/A          |
| Stop Condition-Street 1 | N/A          |