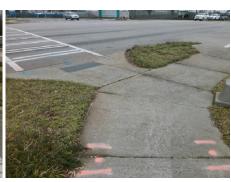

## Access Compliance Report Public Rights-of-Way (Curb Ramps)

Intersection ID: 11313Main Street:STAFFORD\_DRCross Street:WILKINSON\_BVLocation:NEADA ID: 5EB94332E5A6Ramp Type:IslandPerpInitial Pass/Fail:FailOverall Compliance:NoSeverity Score:8.75

| ossible Solution              |      |
|-------------------------------|------|
| ossible Solutions:            | Comp |
| Remove & Replace Entire Ramp. | N/A  |
|                               | No   |
|                               | N/A  |
|                               | N/A  |
|                               | N/A  |
|                               | N/A  |
| urveyor Notes:                | N/A  |
| N/A                           | N/A  |
|                               | N/A  |
|                               | N/A  |
|                               | N/A  |
| ROW/ADA:                      | N/A  |
| Not Found, R304.5.1           | N/A  |
|                               | N/A  |
|                               | N/A  |
|                               | N/A  |
|                               |      |

| • |           |  |
|---|-----------|--|
|   |           |  |
|   | Prince of |  |
|   |           |  |

Total Cost:

3400.00

| Field Measurements/Component Compliance |                       |       |      |        |                         |      |  |  |
|-----------------------------------------|-----------------------|-------|------|--------|-------------------------|------|--|--|
| Compl                                   | iance Description     | Data  | Comp | liance | Description             | Data |  |  |
| N/A                                     | Ramp Length (in)      | 85.0  | Yes  | Ramp   | Slope (%)               | 5.6  |  |  |
| No                                      | Ramp Width (in)       | 47.0  | Yes  | Ramp   | XSlope (%)              | 0.1  |  |  |
| N/A                                     | Flare Type LT         | N/A   | N/A  | Flare  | Type RT                 | N/A  |  |  |
| N/A                                     | Flare Slope LT (%)    | N/A   | N/A  | Flare  | Slope RT (%)            | N/A  |  |  |
| N/A                                     | Flare Traversable LT? | N/A   | N/A  | Flare  | Traversable RT?         | N/A  |  |  |
| N/A                                     | Landing Length (in)   | N/A   | N/A  | DWS    | Provided?               | N/A  |  |  |
| N/A                                     | Landing Width (in)    | N/A   | N/A  | DWS    | Contrast?               | N/A  |  |  |
| N/A                                     | Landing Slope (%)     | N/A   | N/A  | DWS    | Length (in)             | N/A  |  |  |
| N/A                                     | Landing X Slope (%)   | N/A   | N/A  | DWS    | Full Width?             | N/A  |  |  |
| N/A                                     | Landing Curb? (Y/N)   | N/A   | N/A  | DWS    | Offset (in)             | N/A  |  |  |
| N/A                                     | Shared Landing?       | N/A   |      |        |                         |      |  |  |
| N/A                                     | Gutter Ponding?       | N/A   | N/A  | Gutte  | r Slope (%)             | N/A  |  |  |
| N/A                                     | Gutter Lip Ht (in)    | N/A   | N/A  | Gutte  | er X Slope (%)          | N/A  |  |  |
| N/A                                     | Painted X Walk1?      | Yes   | N/A  | Paint  | ed X Walk2?             | N/A  |  |  |
|                                         | X Walk 1 Direction    | To S  |      | X Wa   | lk 2 Direction          | N/A  |  |  |
| N/A                                     | X Walk 1 Width (in)   | 108.0 | N/A  | X Wa   | lk 2 Width (in)         | N/A  |  |  |
|                                         | X Walk 1 Slope (%)    | 2.3   |      | X Wa   | lk 2 Slope (%)          | N/A  |  |  |
|                                         | X Walk 1 X Slope (%)  | 0.1   |      | X Wa   | lk 2 X Slope (%)        | N/A  |  |  |
| N/A                                     | Ramp inside XWalk1?   | Yes   | N/A  | Ram    | inside XWalk2?          | N/A  |  |  |
|                                         | Road Slope (%)        | N/A   | N/A  | Clear  | Space?                  | N/A  |  |  |
|                                         | Road X Slope (%)      | N/A   | N/A  | Clear  | Space to XWalk (in)     | N/A  |  |  |
| N/A                                     | Any Obstructions?     | N/A   | N/A  | Storn  | n Grate/Utility Hazard? | N/A  |  |  |
|                                         | Obstruction Type      |       |      | Storn  | n Grate/Utility Type    |      |  |  |
|                                         |                       | N/A   |      |        |                         | N/A  |  |  |
|                                         |                       |       | Yes  | Surfa  | ce Condition? (G/P)     | Good |  |  |