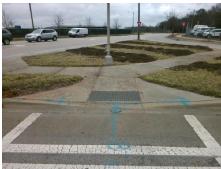

## Access Compliance Report Public Rights-of-Way (Curb Ramps)

Intersection ID: 11313Main Street:STAFFORD\_DRCross Street:WILKINSON\_BVLocation:NEADA ID: 5EB94332E5A6Ramp Type:IslandPerpInitial Pass/Fail:FailOverall Compliance:NoSeverity Score:8.75

| ossible Solution              |      |
|-------------------------------|------|
| ossible Solutions:            | Comp |
| Remove & Replace Entire Ramp. | N/A  |
|                               | No   |
|                               | N/A  |
|                               | N/A  |
|                               | N/A  |
|                               | N/A  |
| urveyor Notes:                | N/A  |
| N/A                           | N/A  |
|                               | N/A  |
|                               | N/A  |
|                               | N/A  |
| ROW/ADA:                      | N/A  |
| Not Found, R304.5.1           | N/A  |
|                               | N/A  |
|                               | N/A  |
|                               | N/A  |
|                               |      |

| • |           |  |
|---|-----------|--|
|   |           |  |
|   | Prince of |  |
|   |           |  |

Total Cost:

3400.00

| Field Measurements/Component Compliance |                       |       |      |        |                         |      |  |  |
|-----------------------------------------|-----------------------|-------|------|--------|-------------------------|------|--|--|
| Compl                                   | iance Description     | Data  | Comp | liance | Description             | Data |  |  |
| N/A                                     | Ramp Length (in)      | 85.0  | Yes  | Ramp   | Slope (%)               | 5.6  |  |  |
| No                                      | Ramp Width (in)       | 47.0  | Yes  | Ramp   | XSlope (%)              | 0.1  |  |  |
| N/A                                     | Flare Type LT         | N/A   | N/A  | Flare  | Type RT                 | N/A  |  |  |
| N/A                                     | Flare Slope LT (%)    | N/A   | N/A  | Flare  | Slope RT (%)            | N/A  |  |  |
| N/A                                     | Flare Traversable LT? | N/A   | N/A  | Flare  | Traversable RT?         | N/A  |  |  |
| N/A                                     | Landing Length (in)   | N/A   | N/A  | DWS    | Provided?               | N/A  |  |  |
| N/A                                     | Landing Width (in)    | N/A   | N/A  | DWS    | Contrast?               | N/A  |  |  |
| N/A                                     | Landing Slope (%)     | N/A   | N/A  | DWS    | Length (in)             | N/A  |  |  |
| N/A                                     | Landing X Slope (%)   | N/A   | N/A  | DWS    | Full Width?             | N/A  |  |  |
| N/A                                     | Landing Curb? (Y/N)   | N/A   | N/A  | DWS    | Offset (in)             | N/A  |  |  |
| N/A                                     | Shared Landing?       | N/A   |      |        |                         |      |  |  |
| N/A                                     | Gutter Ponding?       | N/A   | N/A  | Gutte  | r Slope (%)             | N/A  |  |  |
| N/A                                     | Gutter Lip Ht (in)    | N/A   | N/A  | Gutte  | er X Slope (%)          | N/A  |  |  |
| N/A                                     | Painted X Walk1?      | Yes   | N/A  | Paint  | ed X Walk2?             | N/A  |  |  |
|                                         | X Walk 1 Direction    | To S  |      | X Wa   | lk 2 Direction          | N/A  |  |  |
| N/A                                     | X Walk 1 Width (in)   | 108.0 | N/A  | X Wa   | lk 2 Width (in)         | N/A  |  |  |
|                                         | X Walk 1 Slope (%)    | 2.3   |      | X Wa   | lk 2 Slope (%)          | N/A  |  |  |
|                                         | X Walk 1 X Slope (%)  | 0.1   |      | X Wa   | lk 2 X Slope (%)        | N/A  |  |  |
| N/A                                     | Ramp inside XWalk1?   | Yes   | N/A  | Ram    | inside XWalk2?          | N/A  |  |  |
|                                         | Road Slope (%)        | N/A   | N/A  | Clear  | Space?                  | N/A  |  |  |
|                                         | Road X Slope (%)      | N/A   | N/A  | Clear  | Space to XWalk (in)     | N/A  |  |  |
| N/A                                     | Any Obstructions?     | N/A   | N/A  | Storn  | n Grate/Utility Hazard? | N/A  |  |  |
|                                         | Obstruction Type      |       |      | Storn  | n Grate/Utility Type    |      |  |  |
|                                         |                       | N/A   |      |        |                         | N/A  |  |  |
|                                         |                       |       | Yes  | Surfa  | ce Condition? (G/P)     | Good |  |  |