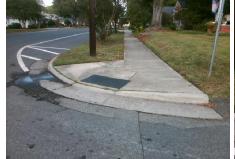

## Field Measurements/Component Compliance

Street 1 Name

Stop Condition-Street 2

StopSign
Street 2 Name

N/A
Stop Condition-Street 1

N/A

Total Cost: \$ 1850.00

| Compliance Description |                       | Data |     | liance Description          | Data |
|------------------------|-----------------------|------|-----|-----------------------------|------|
| N/A                    | Ramp Length (in)      | 61.0 | Yes | Ramp Slope (%)              | 7.8  |
| No                     | Ramp Width (in)       | 30.0 | Yes | Ramp XSlope (%)             | 2.0  |
| N/A                    | Flare Type LT         | N/A  | N/A | Flare Type RT               | N/A  |
| N/A                    | Flare Slope LT (%)    | N/A  | N/A | Flare Slope RT (%)          | N/A  |
| N/A                    | Flare Traversable LT? | N/A  | N/A | Flare Traversable RT?       | N/A  |
| N/A                    | Landing Length (in)   | N/A  | N/A | DWS Provided?               | N/A  |
| N/A                    | Landing Width (in)    | N/A  | N/A | DWS Contrast?               | N/A  |
| N/A                    | Landing Slope (%)     | N/A  | N/A | DWS Length (in)             | N/A  |
| N/A                    | Landing X Slope (%)   | N/A  | N/A | DWS Full Width?             | N/A  |
| N/A                    | Landing Curb? (Y/N)   | N/A  | N/A | DWS Offset (in)             | N/A  |
| N/A                    | Shared Landing?       | N/A  |     |                             |      |
| N/A                    | Gutter Ponding?       | N/A  | N/A | Gutter Slope (%)            | N/A  |
| N/A                    | Gutter Lip Ht (in)    | 0.5  | N/A | Gutter X Slope (%)          | N/A  |
| N/A                    | Painted X Walk1?      | No   | N/A | Painted X Walk2?            | N/A  |
|                        | X Walk 1 Direction    | To E |     | X Walk 2 Direction          | N/A  |
| N/A                    | X Walk 1 Width (in)   | N/A  | N/A | X Walk 2 Width (in)         | N/A  |
|                        | X Walk 1 Slope (%)    | 2.7  |     | X Walk 2 Slope (%)          | N/A  |
|                        | X Walk 1 X Slope (%)  | 2.9  |     | X Walk 2 X Slope (%)        | N/A  |
| N/A                    | Ramp inside XWalk1?   | N/A  | N/A | Ramp inside XWalk2?         | N/A  |
|                        | Road Slope (%)        | N/A  | N/A | Clear Space?                | N/A  |
|                        | Road X Slope (%)      | N/A  | N/A | Clear Space to XWalk (in)   | N/A  |
| N/A                    | Any Obstructions?     | N/A  | N/A | Storm Grate/Utility Hazard? | N/A  |
|                        | Obstruction Type      |      |     | Storm Grate/Utility Type    |      |
|                        |                       | N/A  |     |                             | N/A  |
|                        |                       |      | Yes | Surface Condition? (G/P)    | Good |
|                        |                       |      |     |                             |      |