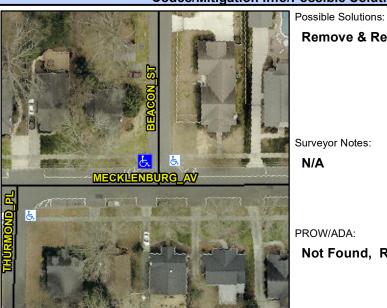

## Access Compliance Report Public Rights-of-Way (Curb Ramps)

Intersection ID: 11764Main Street:BEACON\_STCross Street:MECKLENBURG\_AVLocation:NWADA ID: 5EBADECCE46CRamp Type:PerpInitial Pass/Fail:FailOverall Compliance:NoSeverity Score:35