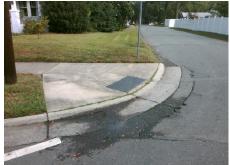

## Field Measurements/Component Compliance

Street 1 Name

Stop Condition-Street 2

StopSign
Street 2 Name

N/A
Stop Condition-Street 1

N/A

Total Cost: \$ 1850.00

| Compliance Description |                       | Data |     | liance Description          | Data |
|------------------------|-----------------------|------|-----|-----------------------------|------|
| N/A                    | Ramp Length (in)      | 61.0 | Yes | Ramp Slope (%)              | 7.8  |
| No                     | Ramp Width (in)       | 30.0 | Yes | Ramp XSlope (%)             | 2.0  |
| N/A                    | Flare Type LT         | N/A  | N/A | Flare Type RT               | N/A  |
| N/A                    | Flare Slope LT (%)    | N/A  | N/A | Flare Slope RT (%)          | N/A  |
| N/A                    | Flare Traversable LT? | N/A  | N/A | Flare Traversable RT?       | N/A  |
| N/A                    | Landing Length (in)   | N/A  | N/A | DWS Provided?               | N/A  |
| N/A                    | Landing Width (in)    | N/A  | N/A | DWS Contrast?               | N/A  |
| N/A                    | Landing Slope (%)     | N/A  | N/A | DWS Length (in)             | N/A  |
| N/A                    | Landing X Slope (%)   | N/A  | N/A | DWS Full Width?             | N/A  |
| N/A                    | Landing Curb? (Y/N)   | N/A  | N/A | DWS Offset (in)             | N/A  |
| N/A                    | Shared Landing?       | N/A  |     |                             |      |
| N/A                    | Gutter Ponding?       | N/A  | N/A | Gutter Slope (%)            | N/A  |
| N/A                    | Gutter Lip Ht (in)    | 0.5  | N/A | Gutter X Slope (%)          | N/A  |
| N/A                    | Painted X Walk1?      | No   | N/A | Painted X Walk2?            | N/A  |
|                        | X Walk 1 Direction    | To E |     | X Walk 2 Direction          | N/A  |
| N/A                    | X Walk 1 Width (in)   | N/A  | N/A | X Walk 2 Width (in)         | N/A  |
|                        | X Walk 1 Slope (%)    | 2.7  |     | X Walk 2 Slope (%)          | N/A  |
|                        | X Walk 1 X Slope (%)  | 2.9  |     | X Walk 2 X Slope (%)        | N/A  |
| N/A                    | Ramp inside XWalk1?   | N/A  | N/A | Ramp inside XWalk2?         | N/A  |
|                        | Road Slope (%)        | N/A  | N/A | Clear Space?                | N/A  |
|                        | Road X Slope (%)      | N/A  | N/A | Clear Space to XWalk (in)   | N/A  |
| N/A                    | Any Obstructions?     | N/A  | N/A | Storm Grate/Utility Hazard? | N/A  |
|                        | Obstruction Type      |      |     | Storm Grate/Utility Type    |      |
|                        |                       | N/A  |     |                             | N/A  |
|                        |                       |      | Yes | Surface Condition? (G/P)    | Good |
|                        |                       |      |     |                             |      |