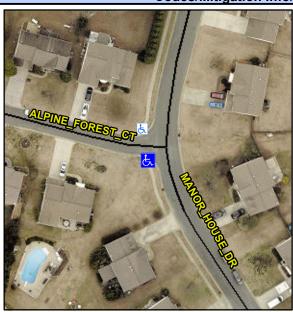

## Access Compliance Report Public Rights-of-Way (Curb Ramps)

Intersection ID: 26629Main Street:ALPINE\_FOREST\_CTCross Street:MANOR\_HOUSE\_DRLocation:SWADA ID: 5EBB2C34D531Ramp Type:BlendTrans1Initial Pass/Fail:FailOverall Compliance:NoSeverity Score:1.25

## Field Measurements/Component Compliance

Street 1 Name
ALPINE FOREST CT
Stop Condition-Street 1
StopSign
Street 2 Name
N/A
Stop Condition-Street 2
N/A

Possible Solutions:

Remove & Replace Curb Ramp With
Two New Directional Ramps or
Equivalent.