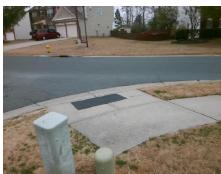

## Field Measurements/Component Compliance

Street 1 Name
ALPINE FOREST CT
Stop Condition-Street 1
StopSign
Street 2 Name
N/A
Stop Condition-Street 2
N/A

Possible Solutions:

Remove & Replace Curb Ramp With
Two New Directional Ramps or
Equivalent.

Surveyor Notes:
N/A

PROW/ADA:
Not Found, R304.5.3

Total Cost: \$ 3200.00

| Fleid Measurements/Component Comphance |                       |      |                        |                             |      |
|----------------------------------------|-----------------------|------|------------------------|-----------------------------|------|
| Compliance Description                 |                       | Data | Compliance Description |                             | Data |
| N/A                                    | Ramp Length (in)      | 48.5 | Yes                    | BlendTrans Slope (%)        | 2.0  |
| Yes                                    | Ramp Width (in)       | 48.0 | No                     | BlendTrans XSlope (%)       | 3.0  |
| N/A                                    | Flare Type LT         | N/A  | N/A                    | Flare Type RT               | N/A  |
| N/A                                    | Flare Slope LT (%)    | N/A  | N/A                    | Flare Slope RT (%)          | N/A  |
| N/A                                    | Flare Traversable LT? | N/A  | N/A                    | Flare Traversable RT?       | N/A  |
| N/A                                    | Landing Length (in)   | N/A  | N/A                    | DWS Provided?               | N/A  |
| N/A                                    | Landing Width (in)    | N/A  | N/A                    | DWS Contrast?               | N/A  |
| N/A                                    | Landing Slope (%)     | N/A  | N/A                    | DWS Length (in)             | N/A  |
| N/A                                    | Landing X Slope (%)   | N/A  | N/A                    | DWS Full Width?             | N/A  |
| N/A                                    | Landing Curb? (Y/N)   | N/A  | N/A                    | DWS Offset (in)             | N/A  |
| N/A                                    | Shared Landing?       | N/A  |                        |                             |      |
| N/A                                    | Gutter Ponding?       | N/A  | N/A                    | Gutter Slope (%)            | N/A  |
| N/A                                    | Gutter Lip Ht (in)    | N/A  | N/A                    | Gutter X Slope (%)          | N/A  |
| N/A                                    | Painted X Walk1?      | No   | N/A                    | Painted X Walk2?            | N/A  |
|                                        | X Walk 1 Direction    | To N |                        | X Walk 2 Direction          | N/A  |
|                                        | X Walk 1 Width (in)   | N/A  |                        | X Walk 2 Width (in)         | N/A  |
|                                        | X Walk 1 Slope (%)    | 1.1  |                        | X Walk 2 Slope (%)          | N/A  |
|                                        | X Walk 1 X Slope (%)  | 4.1  |                        | X Walk 2 X Slope (%)        | N/A  |
| N/A                                    | Ramp inside XWalk1?   | N/A  | N/A                    | Ramp inside XWalk2?         | N/A  |
|                                        | Road Slope (%)        | 4.1  |                        | Clear Space?                | N/A  |
|                                        | Road X Slope (%)      | 1.1  | N/A                    | Clear Space to XWalk (in)   | N/A  |
| N/A                                    | Any Obstructions?     | N/A  | N/A                    | Storm Grate/Utility Hazard? | N/A  |
|                                        | Obstruction Type      |      |                        | Storm Grate/Utility Type    |      |
|                                        |                       | N/A  |                        |                             | N/A  |
|                                        |                       |      | Yes                    | Surface Condition? (G/P)    | Good |