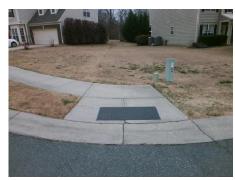

## Field Measurements/Component Compliance

Street 1 Name
ALPINE FOREST CT
Stop Condition-Street 1
StopSign
Street 2 Name
N/A
Stop Condition-Street 2
N/A

Possible Solutions:

Remove & Replace Curb Ramp With
Two New Directional Ramps or
Equivalent.

Surveyor Notes:
N/A

PROW/ADA:
Not Found, R304.5.3

Total Cost: \$ 3200.00

| Fleid Measurements/Component Comphance |                       |      |                        |                             |      |
|----------------------------------------|-----------------------|------|------------------------|-----------------------------|------|
| Compliance Description                 |                       | Data | Compliance Description |                             | Data |
| N/A                                    | Ramp Length (in)      | 48.5 | Yes                    | BlendTrans Slope (%)        | 2.0  |
| Yes                                    | Ramp Width (in)       | 48.0 | No                     | BlendTrans XSlope (%)       | 3.0  |
| N/A                                    | Flare Type LT         | N/A  | N/A                    | Flare Type RT               | N/A  |
| N/A                                    | Flare Slope LT (%)    | N/A  | N/A                    | Flare Slope RT (%)          | N/A  |
| N/A                                    | Flare Traversable LT? | N/A  | N/A                    | Flare Traversable RT?       | N/A  |
| N/A                                    | Landing Length (in)   | N/A  | N/A                    | DWS Provided?               | N/A  |
| N/A                                    | Landing Width (in)    | N/A  | N/A                    | DWS Contrast?               | N/A  |
| N/A                                    | Landing Slope (%)     | N/A  | N/A                    | DWS Length (in)             | N/A  |
| N/A                                    | Landing X Slope (%)   | N/A  | N/A                    | DWS Full Width?             | N/A  |
| N/A                                    | Landing Curb? (Y/N)   | N/A  | N/A                    | DWS Offset (in)             | N/A  |
| N/A                                    | Shared Landing?       | N/A  |                        |                             |      |
| N/A                                    | Gutter Ponding?       | N/A  | N/A                    | Gutter Slope (%)            | N/A  |
| N/A                                    | Gutter Lip Ht (in)    | N/A  | N/A                    | Gutter X Slope (%)          | N/A  |
| N/A                                    | Painted X Walk1?      | No   | N/A                    | Painted X Walk2?            | N/A  |
|                                        | X Walk 1 Direction    | To N |                        | X Walk 2 Direction          | N/A  |
|                                        | X Walk 1 Width (in)   | N/A  |                        | X Walk 2 Width (in)         | N/A  |
|                                        | X Walk 1 Slope (%)    | 1.1  |                        | X Walk 2 Slope (%)          | N/A  |
|                                        | X Walk 1 X Slope (%)  | 4.1  |                        | X Walk 2 X Slope (%)        | N/A  |
| N/A                                    | Ramp inside XWalk1?   | N/A  | N/A                    | Ramp inside XWalk2?         | N/A  |
|                                        | Road Slope (%)        | 4.1  |                        | Clear Space?                | N/A  |
|                                        | Road X Slope (%)      | 1.1  | N/A                    | Clear Space to XWalk (in)   | N/A  |
| N/A                                    | Any Obstructions?     | N/A  | N/A                    | Storm Grate/Utility Hazard? | N/A  |
|                                        | Obstruction Type      |      |                        | Storm Grate/Utility Type    |      |
|                                        |                       | N/A  |                        |                             | N/A  |
|                                        |                       |      | Yes                    | Surface Condition? (G/P)    | Good |