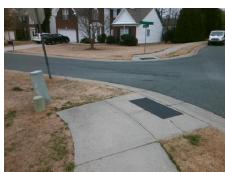

## Field Measurements/Component Compliance

Street 1 Name
ALPINE FOREST CT
Stop Condition-Street 1
StopSign
Street 2 Name
N/A
Stop Condition-Street 2
N/A

Possible Solutions:

Remove & Replace Curb Ramp With
Two New Directional Ramps or
Equivalent.

Surveyor Notes:
N/A

PROW/ADA:
Not Found, R304.5.3

Total Cost: \$ 3200.00

| Fleid Measurements/Component Comphance |                       |      |                        |                             |      |
|----------------------------------------|-----------------------|------|------------------------|-----------------------------|------|
| Compliance Description                 |                       | Data | Compliance Description |                             | Data |
| N/A                                    | Ramp Length (in)      | 48.5 | Yes                    | BlendTrans Slope (%)        | 2.0  |
| Yes                                    | Ramp Width (in)       | 48.0 | No                     | BlendTrans XSlope (%)       | 3.0  |
| N/A                                    | Flare Type LT         | N/A  | N/A                    | Flare Type RT               | N/A  |
| N/A                                    | Flare Slope LT (%)    | N/A  | N/A                    | Flare Slope RT (%)          | N/A  |
| N/A                                    | Flare Traversable LT? | N/A  | N/A                    | Flare Traversable RT?       | N/A  |
| N/A                                    | Landing Length (in)   | N/A  | N/A                    | DWS Provided?               | N/A  |
| N/A                                    | Landing Width (in)    | N/A  | N/A                    | DWS Contrast?               | N/A  |
| N/A                                    | Landing Slope (%)     | N/A  | N/A                    | DWS Length (in)             | N/A  |
| N/A                                    | Landing X Slope (%)   | N/A  | N/A                    | DWS Full Width?             | N/A  |
| N/A                                    | Landing Curb? (Y/N)   | N/A  | N/A                    | DWS Offset (in)             | N/A  |
| N/A                                    | Shared Landing?       | N/A  |                        |                             |      |
| N/A                                    | Gutter Ponding?       | N/A  | N/A                    | Gutter Slope (%)            | N/A  |
| N/A                                    | Gutter Lip Ht (in)    | N/A  | N/A                    | Gutter X Slope (%)          | N/A  |
| N/A                                    | Painted X Walk1?      | No   | N/A                    | Painted X Walk2?            | N/A  |
|                                        | X Walk 1 Direction    | To N |                        | X Walk 2 Direction          | N/A  |
|                                        | X Walk 1 Width (in)   | N/A  |                        | X Walk 2 Width (in)         | N/A  |
|                                        | X Walk 1 Slope (%)    | 1.1  |                        | X Walk 2 Slope (%)          | N/A  |
|                                        | X Walk 1 X Slope (%)  | 4.1  |                        | X Walk 2 X Slope (%)        | N/A  |
| N/A                                    | Ramp inside XWalk1?   | N/A  | N/A                    | Ramp inside XWalk2?         | N/A  |
|                                        | Road Slope (%)        | 4.1  |                        | Clear Space?                | N/A  |
|                                        | Road X Slope (%)      | 1.1  | N/A                    | Clear Space to XWalk (in)   | N/A  |
| N/A                                    | Any Obstructions?     | N/A  | N/A                    | Storm Grate/Utility Hazard? | N/A  |
|                                        | Obstruction Type      |      |                        | Storm Grate/Utility Type    |      |
|                                        |                       | N/A  |                        |                             | N/A  |
|                                        |                       |      | Yes                    | Surface Condition? (G/P)    | Good |