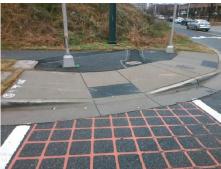

## Field Measurements/Component Compliance

Street 1 Name E STONEWALL ST
Stop Condition-Street 1 Signal
Street 2 Name N/A
Stop Condition-Street 2 N/A

Possible Solutions:

Remove & Replace Entire Ramp.

Surveyor Notes:

N/A

PROW/ADA:

R304.3.2, R304.5.3

Total Cost: \$ 1600.00

| Field Measurements/Component Compliance |                      |       |                        |                             |      |
|-----------------------------------------|----------------------|-------|------------------------|-----------------------------|------|
| Compliance Description Data             |                      | Data  | Compliance Description |                             | Data |
| N/A                                     | Ramp Length LT (in)  | 62.0  | N/A                    | Ramp Length RT (in)         | 54.0 |
| Yes                                     | Ramp Width LT (in)   | 72.0  | Yes                    | Ramp Width RT (in)          | 72.0 |
| No                                      | Ramp Slope LT (%)    | 9.6   | Yes                    | Ramp Slope RT (%)           | 5.6  |
| Yes                                     | Ramp XSlope LT (%)   | 1.7   | No                     | Ramp XSlope RT (%)          | 2.6  |
| N/A                                     | Landing Length (in)  | N/A   | N/A                    | DWS Provided?               | N/A  |
| N/A                                     | Landing Width (in)   | N/A   | N/A                    | DWS Contrast?               | N/A  |
| N/A                                     | Landing Slope (%)    | N/A   | N/A                    | DWS Length (in)             | N/A  |
| N/A                                     | Landing X Slope (%)  | N/A   | N/A                    | DWS Full Width?             | N/A  |
| N/A                                     | Landing Curb? (Y/N)  | N/A   | N/A                    | DWS Offset (in)             | N/A  |
| N/A                                     | Shared Landing?      | N/A   |                        |                             |      |
| N/A                                     | Gutter Ponding?      | N/A   | N/A                    | Gutter Slope (%)            | N/A  |
| N/A                                     | Gutter Lip Ht (in)   | N/A   | N/A                    | Gutter X Slope (%)          | N/A  |
| N/A                                     | Painted X Walk1?     | Yes   | N/A                    | Painted X Walk2?            | N/A  |
|                                         | X Walk 1 Direction   | To SW |                        | X Walk 2 Direction          | N/A  |
| N/A                                     | X Walk 1 Width (in)  | 126.0 | N/A                    | X Walk 2 Width (in)         | N/A  |
|                                         | X Walk 1 Slope (%)   | 3.7   |                        | X Walk 2 Slope (%)          | N/A  |
|                                         | X Walk 1 X Slope (%) | 0.4   |                        | X Walk 2 X Slope (%)        | N/A  |
| N/A                                     | Ramp inside XWalk1?  | Yes   | N/A                    | Ramp inside XWalk2?         | N/A  |
|                                         | Road Slope (%)       | N/A   | N/A                    | Clear Space?                | N/A  |
|                                         | Road X Slope (%)     | N/A   | N/A                    | Clear Space to XWalk (in)   | N/A  |
| N/A                                     | Any Obstructions?    | N/A   | N/A                    | Storm Grate/Utility Hazard? | N/A  |
|                                         | Obstruction Type     |       |                        | Storm Grate/Utility Type    |      |
|                                         |                      | N/A   |                        |                             | N/A  |
|                                         |                      |       | Yes                    | Surface Condition? (G/P)    | Good |
|                                         |                      |       | N/A                    | Curb Slope (%)              | 4.1  |
|                                         | La la bara la la     |       |                        |                             |      |