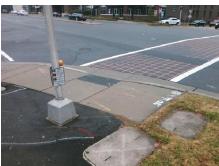

## Field Measurements/Component Compliance

Street 1 Name E STONEWALL ST
Stop Condition-Street 1 Signal
Street 2 Name N/A
Stop Condition-Street 2 N/A

Possible Solutions:

Remove & Replace Entire Ramp.

Surveyor Notes:

N/A

PROW/ADA:

R304.3.2, R304.5.3

Total Cost: \$ 1600.00

| Field Measurements/Component Compliance |                      |       |                        |                             |      |
|-----------------------------------------|----------------------|-------|------------------------|-----------------------------|------|
| Compliance Description Data             |                      | Data  | Compliance Description |                             | Data |
| N/A                                     | Ramp Length LT (in)  | 62.0  | N/A                    | Ramp Length RT (in)         | 54.0 |
| Yes                                     | Ramp Width LT (in)   | 72.0  | Yes                    | Ramp Width RT (in)          | 72.0 |
| No                                      | Ramp Slope LT (%)    | 9.6   | Yes                    | Ramp Slope RT (%)           | 5.6  |
| Yes                                     | Ramp XSlope LT (%)   | 1.7   | No                     | Ramp XSlope RT (%)          | 2.6  |
| N/A                                     | Landing Length (in)  | N/A   | N/A                    | DWS Provided?               | N/A  |
| N/A                                     | Landing Width (in)   | N/A   | N/A                    | DWS Contrast?               | N/A  |
| N/A                                     | Landing Slope (%)    | N/A   | N/A                    | DWS Length (in)             | N/A  |
| N/A                                     | Landing X Slope (%)  | N/A   | N/A                    | DWS Full Width?             | N/A  |
| N/A                                     | Landing Curb? (Y/N)  | N/A   | N/A                    | DWS Offset (in)             | N/A  |
| N/A                                     | Shared Landing?      | N/A   |                        |                             |      |
| N/A                                     | Gutter Ponding?      | N/A   | N/A                    | Gutter Slope (%)            | N/A  |
| N/A                                     | Gutter Lip Ht (in)   | N/A   | N/A                    | Gutter X Slope (%)          | N/A  |
| N/A                                     | Painted X Walk1?     | Yes   | N/A                    | Painted X Walk2?            | N/A  |
|                                         | X Walk 1 Direction   | To SW |                        | X Walk 2 Direction          | N/A  |
| N/A                                     | X Walk 1 Width (in)  | 126.0 | N/A                    | X Walk 2 Width (in)         | N/A  |
|                                         | X Walk 1 Slope (%)   | 3.7   |                        | X Walk 2 Slope (%)          | N/A  |
|                                         | X Walk 1 X Slope (%) | 0.4   |                        | X Walk 2 X Slope (%)        | N/A  |
| N/A                                     | Ramp inside XWalk1?  | Yes   | N/A                    | Ramp inside XWalk2?         | N/A  |
|                                         | Road Slope (%)       | N/A   | N/A                    | Clear Space?                | N/A  |
|                                         | Road X Slope (%)     | N/A   | N/A                    | Clear Space to XWalk (in)   | N/A  |
| N/A                                     | Any Obstructions?    | N/A   | N/A                    | Storm Grate/Utility Hazard? | N/A  |
|                                         | Obstruction Type     |       |                        | Storm Grate/Utility Type    |      |
|                                         |                      | N/A   |                        |                             | N/A  |
|                                         |                      |       | Yes                    | Surface Condition? (G/P)    | Good |
|                                         |                      |       | N/A                    | Curb Slope (%)              | 4.1  |
|                                         | La la bara la la     |       |                        |                             |      |