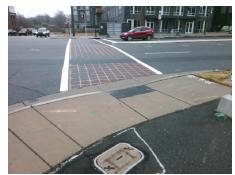

## Field Measurements/Component Compliance

Street 1 Name E STONEWALL ST
Stop Condition-Street 1 Signal
Street 2 Name N/A
Stop Condition-Street 2 N/A

Possible Solutions:

Remove & Replace Entire Ramp.

Surveyor Notes:

N/A

PROW/ADA:

R304.3.2, R304.5.3

Total Cost: \$ 1600.00

| Field Measurements/Component Compliance |                      |       |                        |                             |      |
|-----------------------------------------|----------------------|-------|------------------------|-----------------------------|------|
| Compliance Description Data             |                      | Data  | Compliance Description |                             | Data |
| N/A                                     | Ramp Length LT (in)  | 62.0  | N/A                    | Ramp Length RT (in)         | 54.0 |
| Yes                                     | Ramp Width LT (in)   | 72.0  | Yes                    | Ramp Width RT (in)          | 72.0 |
| No                                      | Ramp Slope LT (%)    | 9.6   | Yes                    | Ramp Slope RT (%)           | 5.6  |
| Yes                                     | Ramp XSlope LT (%)   | 1.7   | No                     | Ramp XSlope RT (%)          | 2.6  |
| N/A                                     | Landing Length (in)  | N/A   | N/A                    | DWS Provided?               | N/A  |
| N/A                                     | Landing Width (in)   | N/A   | N/A                    | DWS Contrast?               | N/A  |
| N/A                                     | Landing Slope (%)    | N/A   | N/A                    | DWS Length (in)             | N/A  |
| N/A                                     | Landing X Slope (%)  | N/A   | N/A                    | DWS Full Width?             | N/A  |
| N/A                                     | Landing Curb? (Y/N)  | N/A   | N/A                    | DWS Offset (in)             | N/A  |
| N/A                                     | Shared Landing?      | N/A   |                        |                             |      |
| N/A                                     | Gutter Ponding?      | N/A   | N/A                    | Gutter Slope (%)            | N/A  |
| N/A                                     | Gutter Lip Ht (in)   | N/A   | N/A                    | Gutter X Slope (%)          | N/A  |
| N/A                                     | Painted X Walk1?     | Yes   | N/A                    | Painted X Walk2?            | N/A  |
|                                         | X Walk 1 Direction   | To SW |                        | X Walk 2 Direction          | N/A  |
| N/A                                     | X Walk 1 Width (in)  | 126.0 | N/A                    | X Walk 2 Width (in)         | N/A  |
|                                         | X Walk 1 Slope (%)   | 3.7   |                        | X Walk 2 Slope (%)          | N/A  |
|                                         | X Walk 1 X Slope (%) | 0.4   |                        | X Walk 2 X Slope (%)        | N/A  |
| N/A                                     | Ramp inside XWalk1?  | Yes   | N/A                    | Ramp inside XWalk2?         | N/A  |
|                                         | Road Slope (%)       | N/A   | N/A                    | Clear Space?                | N/A  |
|                                         | Road X Slope (%)     | N/A   | N/A                    | Clear Space to XWalk (in)   | N/A  |
| N/A                                     | Any Obstructions?    | N/A   | N/A                    | Storm Grate/Utility Hazard? | N/A  |
|                                         | Obstruction Type     |       |                        | Storm Grate/Utility Type    |      |
|                                         |                      | N/A   |                        |                             | N/A  |
|                                         |                      |       | Yes                    | Surface Condition? (G/P)    | Good |
|                                         |                      |       | N/A                    | Curb Slope (%)              | 4.1  |
|                                         | La la bara la la     |       |                        |                             |      |