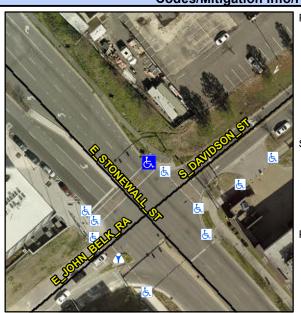

## Access Compliance Report Public Rights-of-Way (Curb Ramps)

Intersection ID: N/AMain Street:E STONEWALL STCross Street:S DAVIDSON STLocation:NADA ID: 5EBDDCE1BF2DRamp Type:ParaInitial Pass/Fail:FailOverall Compliance:NoSeverity Score:13.75

## Field Measurements/Component Compliance

Street 1 Name E STONEWALL ST
Stop Condition-Street 1 Signal
Street 2 Name N/A
Stop Condition-Street 2 N/A

Possible Solutions:

Remove & Replace Entire Ramp.

Surveyor Notes:

N/A

PROW/ADA:

R304.3.2, R304.5.3

Total Cost: \$ 1600.00

| Field Measurements/Component Compliance |                      |       |                        |                             |      |
|-----------------------------------------|----------------------|-------|------------------------|-----------------------------|------|
| Compliance Description Data             |                      | Data  | Compliance Description |                             | Data |
| N/A                                     | Ramp Length LT (in)  | 62.0  | N/A                    | Ramp Length RT (in)         | 54.0 |
| Yes                                     | Ramp Width LT (in)   | 72.0  | Yes                    | Ramp Width RT (in)          | 72.0 |
| No                                      | Ramp Slope LT (%)    | 9.6   | Yes                    | Ramp Slope RT (%)           | 5.6  |
| Yes                                     | Ramp XSlope LT (%)   | 1.7   | No                     | Ramp XSlope RT (%)          | 2.6  |
| N/A                                     | Landing Length (in)  | N/A   | N/A                    | DWS Provided?               | N/A  |
| N/A                                     | Landing Width (in)   | N/A   | N/A                    | DWS Contrast?               | N/A  |
| N/A                                     | Landing Slope (%)    | N/A   | N/A                    | DWS Length (in)             | N/A  |
| N/A                                     | Landing X Slope (%)  | N/A   | N/A                    | DWS Full Width?             | N/A  |
| N/A                                     | Landing Curb? (Y/N)  | N/A   | N/A                    | DWS Offset (in)             | N/A  |
| N/A                                     | Shared Landing?      | N/A   |                        |                             |      |
| N/A                                     | Gutter Ponding?      | N/A   | N/A                    | Gutter Slope (%)            | N/A  |
| N/A                                     | Gutter Lip Ht (in)   | N/A   | N/A                    | Gutter X Slope (%)          | N/A  |
| N/A                                     | Painted X Walk1?     | Yes   | N/A                    | Painted X Walk2?            | N/A  |
|                                         | X Walk 1 Direction   | To SW |                        | X Walk 2 Direction          | N/A  |
| N/A                                     | X Walk 1 Width (in)  | 126.0 | N/A                    | X Walk 2 Width (in)         | N/A  |
|                                         | X Walk 1 Slope (%)   | 3.7   |                        | X Walk 2 Slope (%)          | N/A  |
|                                         | X Walk 1 X Slope (%) | 0.4   |                        | X Walk 2 X Slope (%)        | N/A  |
| N/A                                     | Ramp inside XWalk1?  | Yes   | N/A                    | Ramp inside XWalk2?         | N/A  |
|                                         | Road Slope (%)       | N/A   | N/A                    | Clear Space?                | N/A  |
|                                         | Road X Slope (%)     | N/A   | N/A                    | Clear Space to XWalk (in)   | N/A  |
| N/A                                     | Any Obstructions?    | N/A   | N/A                    | Storm Grate/Utility Hazard? | N/A  |
|                                         | Obstruction Type     |       |                        | Storm Grate/Utility Type    |      |
|                                         |                      | N/A   |                        |                             | N/A  |
|                                         |                      |       | Yes                    | Surface Condition? (G/P)    | Good |
|                                         |                      |       | N/A                    | Curb Slope (%)              | 4.1  |
|                                         | La la bara la la     |       |                        |                             |      |