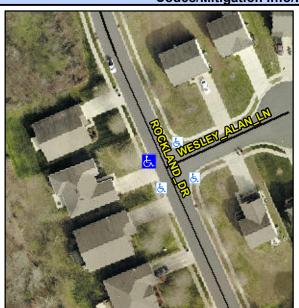

## **Access Compliance Report Public Rights-of-Way** (Curb Ramps)

Intersection ID: 49314 Main Street: WESLEY\_ALAN\_LN Cross Street: ROCKLAND\_DR Location: NW **Overall Compliance: No** ADA ID: 5EBE55B52B14 Ramp Type: Perp Initial Pass/Fail: Fail **Severity Score:** 10

## **Codes/Mitigation Info/Possible Solution**

| Street 1 Name           | ROCKLAND DR |
|-------------------------|-------------|
| Stop Condition-Street 2 | None        |
| Street 2 Name           | N/A         |
| Stop Condition-Street 1 | N/A         |