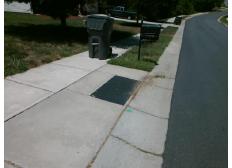

Possible Solutions: Remove & Replace Entire Ramp. Surveyor Notes: N/A PROW/ADA: Not Found, R304.5.1

| Total Cost: | \$<br>1850.00 |
|-------------|---------------|
|             |               |

| Field Measurements/Component Compliance |                       |       |      |                             |      |  |  |
|-----------------------------------------|-----------------------|-------|------|-----------------------------|------|--|--|
| Comp                                    | liance Description    | Data  | Comp | liance Description          | Data |  |  |
| N/A                                     | Ramp Length (in)      | 48.0  | Yes  | Ramp Slope (%)              | 5.7  |  |  |
| No                                      | Ramp Width (in)       | 47.5  | Yes  | Ramp XSlope (%)             | 4.3  |  |  |
| N/A                                     | Flare Type LT         | N/A   | N/A  | Flare Type RT               | N/A  |  |  |
| N/A                                     | Flare Slope LT (%)    | N/A   | N/A  | Flare Slope RT (%)          | N/A  |  |  |
| N/A                                     | Flare Traversable LT? | N/A   | N/A  | Flare Traversable RT?       | N/A  |  |  |
| N/A                                     | Landing Length (in)   | N/A   | N/A  | DWS Provided?               | N/A  |  |  |
| N/A                                     | Landing Width (in)    | N/A   | N/A  | DWS Contrast?               | N/A  |  |  |
| N/A                                     | Landing Slope (%)     | N/A   | N/A  | DWS Length (in)             | N/A  |  |  |
| N/A                                     | Landing X Slope (%)   | N/A   | N/A  | DWS Full Width?             | N/A  |  |  |
| N/A                                     | Landing Curb? (Y/N)   | N/A   | N/A  | DWS Offset (in)             | N/A  |  |  |
| N/A                                     | Shared Landing?       | N/A   |      |                             |      |  |  |
| N/A                                     | Gutter Ponding?       | N/A   | N/A  | Gutter Slope (%)            | N/A  |  |  |
| N/A                                     | Gutter Lip Ht (in)    | N/A   | N/A  | Gutter X Slope (%)          | N/A  |  |  |
| N/A                                     | Painted X Walk1?      | No    | N/A  | Painted X Walk2?            | N/A  |  |  |
|                                         | X Walk 1 Direction    | To NE |      | X Walk 2 Direction          | N/A  |  |  |
| N/A                                     | X Walk 1 Width (in)   | N/A   | N/A  | X Walk 2 Width (in)         | N/A  |  |  |
|                                         | X Walk 1 Slope (%)    | 4.0   |      | X Walk 2 Slope (%)          | N/A  |  |  |
|                                         | X Walk 1 X Slope (%)  | 5.0   |      | X Walk 2 X Slope (%)        | N/A  |  |  |
| N/A                                     | Ramp inside XWalk1?   | N/A   | N/A  | Ramp inside XWalk2?         | N/A  |  |  |
|                                         | Road Slope (%)        | N/A   | N/A  | Clear Space?                | N/A  |  |  |
|                                         | Road X Slope (%)      | N/A   | N/A  | Clear Space to XWalk (in)   | N/A  |  |  |
| N/A                                     | Any Obstructions?     | N/A   | N/A  | Storm Grate/Utility Hazard? | N/A  |  |  |
|                                         | Obstruction Type      |       |      | Storm Grate/Utility Type    |      |  |  |
|                                         |                       | N/A   |      |                             | N/A  |  |  |
|                                         |                       |       | Yes  | Surface Condition? (G/P)    | Good |  |  |
|                                         |                       |       |      |                             |      |  |  |