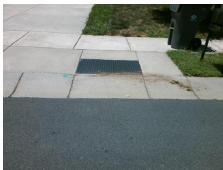

Possible Solutions: Remove & Replace Entire Ramp. Surveyor Notes: N/A PROW/ADA: Not Found, R304.5.1

| Total Cost: | \$<br>1850.00 |
|-------------|---------------|
|             |               |

| Field Measurements/Component Compliance |                       |       |      |                             |      |  |  |
|-----------------------------------------|-----------------------|-------|------|-----------------------------|------|--|--|
| Comp                                    | liance Description    | Data  | Comp | liance Description          | Data |  |  |
| N/A                                     | Ramp Length (in)      | 48.0  | Yes  | Ramp Slope (%)              | 5.7  |  |  |
| No                                      | Ramp Width (in)       | 47.5  | Yes  | Ramp XSlope (%)             | 4.3  |  |  |
| N/A                                     | Flare Type LT         | N/A   | N/A  | Flare Type RT               | N/A  |  |  |
| N/A                                     | Flare Slope LT (%)    | N/A   | N/A  | Flare Slope RT (%)          | N/A  |  |  |
| N/A                                     | Flare Traversable LT? | N/A   | N/A  | Flare Traversable RT?       | N/A  |  |  |
| N/A                                     | Landing Length (in)   | N/A   | N/A  | DWS Provided?               | N/A  |  |  |
| N/A                                     | Landing Width (in)    | N/A   | N/A  | DWS Contrast?               | N/A  |  |  |
| N/A                                     | Landing Slope (%)     | N/A   | N/A  | DWS Length (in)             | N/A  |  |  |
| N/A                                     | Landing X Slope (%)   | N/A   | N/A  | DWS Full Width?             | N/A  |  |  |
| N/A                                     | Landing Curb? (Y/N)   | N/A   | N/A  | DWS Offset (in)             | N/A  |  |  |
| N/A                                     | Shared Landing?       | N/A   |      |                             |      |  |  |
| N/A                                     | Gutter Ponding?       | N/A   | N/A  | Gutter Slope (%)            | N/A  |  |  |
| N/A                                     | Gutter Lip Ht (in)    | N/A   | N/A  | Gutter X Slope (%)          | N/A  |  |  |
| N/A                                     | Painted X Walk1?      | No    | N/A  | Painted X Walk2?            | N/A  |  |  |
|                                         | X Walk 1 Direction    | To NE |      | X Walk 2 Direction          | N/A  |  |  |
| N/A                                     | X Walk 1 Width (in)   | N/A   | N/A  | X Walk 2 Width (in)         | N/A  |  |  |
|                                         | X Walk 1 Slope (%)    | 4.0   |      | X Walk 2 Slope (%)          | N/A  |  |  |
|                                         | X Walk 1 X Slope (%)  | 5.0   |      | X Walk 2 X Slope (%)        | N/A  |  |  |
| N/A                                     | Ramp inside XWalk1?   | N/A   | N/A  | Ramp inside XWalk2?         | N/A  |  |  |
|                                         | Road Slope (%)        | N/A   | N/A  | Clear Space?                | N/A  |  |  |
|                                         | Road X Slope (%)      | N/A   | N/A  | Clear Space to XWalk (in)   | N/A  |  |  |
| N/A                                     | Any Obstructions?     | N/A   | N/A  | Storm Grate/Utility Hazard? | N/A  |  |  |
|                                         | Obstruction Type      |       |      | Storm Grate/Utility Type    |      |  |  |
|                                         |                       | N/A   |      |                             | N/A  |  |  |
|                                         |                       |       | Yes  | Surface Condition? (G/P)    | Good |  |  |
|                                         |                       |       |      |                             |      |  |  |