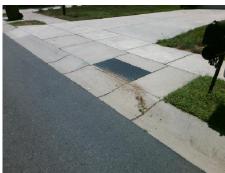

Possible Solutions: Remove & Replace Entire Ramp. Surveyor Notes: N/A PROW/ADA: Not Found, R304.5.1

| Total Cost: | \$<br>1850.00 |
|-------------|---------------|
|             |               |

| Field Measurements/Component Compliance |                       |       |      |                             |      |  |  |
|-----------------------------------------|-----------------------|-------|------|-----------------------------|------|--|--|
| Comp                                    | liance Description    | Data  | Comp | liance Description          | Data |  |  |
| N/A                                     | Ramp Length (in)      | 48.0  | Yes  | Ramp Slope (%)              | 5.7  |  |  |
| No                                      | Ramp Width (in)       | 47.5  | Yes  | Ramp XSlope (%)             | 4.3  |  |  |
| N/A                                     | Flare Type LT         | N/A   | N/A  | Flare Type RT               | N/A  |  |  |
| N/A                                     | Flare Slope LT (%)    | N/A   | N/A  | Flare Slope RT (%)          | N/A  |  |  |
| N/A                                     | Flare Traversable LT? | N/A   | N/A  | Flare Traversable RT?       | N/A  |  |  |
| N/A                                     | Landing Length (in)   | N/A   | N/A  | DWS Provided?               | N/A  |  |  |
| N/A                                     | Landing Width (in)    | N/A   | N/A  | DWS Contrast?               | N/A  |  |  |
| N/A                                     | Landing Slope (%)     | N/A   | N/A  | DWS Length (in)             | N/A  |  |  |
| N/A                                     | Landing X Slope (%)   | N/A   | N/A  | DWS Full Width?             | N/A  |  |  |
| N/A                                     | Landing Curb? (Y/N)   | N/A   | N/A  | DWS Offset (in)             | N/A  |  |  |
| N/A                                     | Shared Landing?       | N/A   |      |                             |      |  |  |
| N/A                                     | Gutter Ponding?       | N/A   | N/A  | Gutter Slope (%)            | N/A  |  |  |
| N/A                                     | Gutter Lip Ht (in)    | N/A   | N/A  | Gutter X Slope (%)          | N/A  |  |  |
| N/A                                     | Painted X Walk1?      | No    | N/A  | Painted X Walk2?            | N/A  |  |  |
|                                         | X Walk 1 Direction    | To NE |      | X Walk 2 Direction          | N/A  |  |  |
| N/A                                     | X Walk 1 Width (in)   | N/A   | N/A  | X Walk 2 Width (in)         | N/A  |  |  |
|                                         | X Walk 1 Slope (%)    | 4.0   |      | X Walk 2 Slope (%)          | N/A  |  |  |
|                                         | X Walk 1 X Slope (%)  | 5.0   |      | X Walk 2 X Slope (%)        | N/A  |  |  |
| N/A                                     | Ramp inside XWalk1?   | N/A   | N/A  | Ramp inside XWalk2?         | N/A  |  |  |
|                                         | Road Slope (%)        | N/A   | N/A  | Clear Space?                | N/A  |  |  |
|                                         | Road X Slope (%)      | N/A   | N/A  | Clear Space to XWalk (in)   | N/A  |  |  |
| N/A                                     | Any Obstructions?     | N/A   | N/A  | Storm Grate/Utility Hazard? | N/A  |  |  |
|                                         | Obstruction Type      |       |      | Storm Grate/Utility Type    |      |  |  |
|                                         |                       | N/A   |      |                             | N/A  |  |  |
|                                         |                       |       | Yes  | Surface Condition? (G/P)    | Good |  |  |
|                                         |                       |       |      |                             |      |  |  |