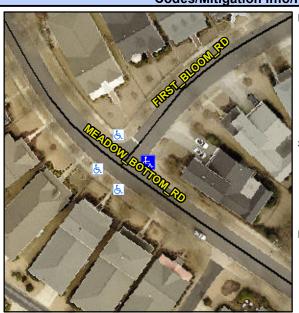

## Access Compliance Report Public Rights-of-Way (Curb Ramps)

Intersection ID: 45504 Main Street: FIRST\_BLOOM\_RD Cross Street: MEADOW\_BOTTOM\_RD Location: E

ADA ID: 5EC1AA7E26F2 Ramp Type: PerpDiag Initial Pass/Fail: Fail Overall Compliance: No Severity Score: 47.5

## Field Measurements/Component Compliance

Street 1 Name
Stop Condition-Street 2
Street 2 Name
Stop Condition-Street 1

FIRST BLOOM RD StopSign MEADOW BOTTOM RD None Possible Solutions:

Remove & Replace Curb Ramp With Two New Directional Ramps or Equivalent.