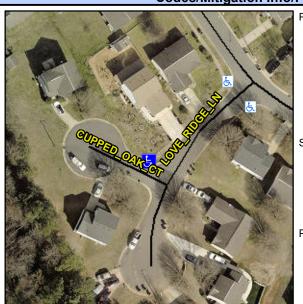

## **Access Compliance Report Public Rights-of-Way** (Curb Ramps)

Intersection ID: 7127 Main Street: CUPPED OAK CT **Cross Street: LOVE RIDGE LN** Location: NW

**ADA ID: 5EC246DD9F98** Ramp Type: Directional1 Initial Pass/Fail: Fail **Overall Compliance: No** Severity Score: 33.75