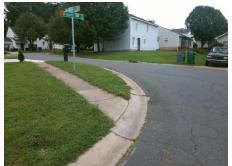

## **Access Compliance Report Public Rights-of-Way** (Curb Ramps)

Intersection ID: 7127 Main Street: CUPPED OAK CT **Cross Street: LOVE RIDGE LN** Location: NW

**ADA ID: 5EC246DD9F98** Ramp Type: Directional1 Initial Pass/Fail: Fail **Overall Compliance: No** Severity Score: 33.75

## **Codes/Mitigation Info/Possible Solution**

**CUPPED OAK CT** Street 1 Name Stop Condition-Street 1 None Street 2 Name N/A Stop Condition-Street 2 N/A Possible Solutions: Remove & Replace Entire Ramp. Surveyor Notes: N/A PROW/ADA: R304.5.1, R304.2.2