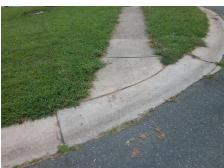

## **Access Compliance Report Public Rights-of-Way** (Curb Ramps)

Intersection ID: 7127 Main Street: CUPPED OAK CT **Cross Street: LOVE RIDGE LN** Location: NW

**ADA ID: 5EC246DD9F98** Ramp Type: Directional1 Initial Pass/Fail: Fail **Overall Compliance: No** Severity Score: 33.75

## **Codes/Mitigation Info/Possible Solution**

**CUPPED OAK CT** Street 1 Name Stop Condition-Street 1 None Street 2 Name N/A Stop Condition-Street 2 N/A Possible Solutions: Remove & Replace Entire Ramp. Surveyor Notes: N/A PROW/ADA: R304.5.1, R304.2.2