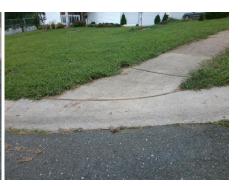

## **Access Compliance Report Public Rights-of-Way** (Curb Ramps)

Intersection ID: 7127 Main Street: CUPPED OAK CT **Cross Street: LOVE RIDGE LN** Location: NW

**ADA ID: 5EC246DD9F98** Ramp Type: Directional1 Initial Pass/Fail: Fail **Overall Compliance: No** Severity Score: 33.75

## **Codes/Mitigation Info/Possible Solution**

**CUPPED OAK CT** Street 1 Name Stop Condition-Street 1 None Street 2 Name N/A Stop Condition-Street 2 N/A Possible Solutions: Remove & Replace Entire Ramp. Surveyor Notes: N/A PROW/ADA: R304.5.1, R304.2.2