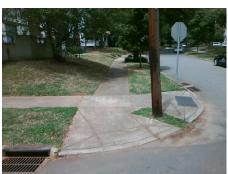

## Access Compliance Report Public Rights-of-Way (Curb Ramps)

| Intersection ID: 15711                  | ID: 15711 Main Street: ASHEVILLE_PL |                              |                | t: LOMBARDY_CR                              | Location: | NW                          |                             |      |
|-----------------------------------------|-------------------------------------|------------------------------|----------------|---------------------------------------------|-----------|-----------------------------|-----------------------------|------|
| ADA ID: 5EC85925FC96                    | Ramp Ty                             | /pe: BlendTrans1             | Initial Pass/I | tial Pass/Fail: Fail Overall Compliance: No |           |                             | o Severity Score:           | 8.75 |
| Codes/Mitigation Info/Possible Solution |                                     |                              |                | Field Measurements/Component Compliance     |           |                             |                             |      |
|                                         |                                     | Possible Solutions:          | Com            | Compliance Description                      |           | Data Compliance Description |                             | Data |
|                                         | ARDY CR                             | Remove & Replace Curb Ramp V | Vith N/A       | Ramp Length (in)                            | 83.0      | Yes                         | BlendTrans Slope (%)        | 4.3  |
|                                         |                                     | Two New Directional Ramps or | No             | Ramp Width (in)                             | 46.0      | Yes                         | BlendTrans XSlope (%)       | 0.7  |
|                                         |                                     | Equivalent.                  | N/A            | Flare Type LT                               | N/A       | N/A                         | Flare Type RT               | N/A  |
|                                         |                                     |                              | N/A            | Flare Slope LT (%)                          | N/A       | N/A                         | Flare Slope RT (%)          | N/A  |
|                                         |                                     |                              | N/A            | Flare Traversable LT?                       | N/A       | N/A                         | Flare Traversable RT?       | N/A  |
|                                         |                                     |                              | N/A            | Landing Length (in)                         | N/A       | N/A                         | DWS Provided?               | N/A  |
|                                         |                                     | Surveyor Notes:              | N/A            | Landing Width (in)                          | N/A       | N/A                         | DWS Contrast?               | N/A  |
|                                         |                                     | N/A                          | N/A            | Landing Slope (%)                           | N/A       | N/A                         | DWS Length (in)             | N/A  |
| Цора                                    |                                     |                              | N/A            | Landing X Slope (%)                         | N/A       | N/A                         | DWS Full Width?             | N/A  |
| L C                                     |                                     |                              | N/A            | Landing Curb? (Y/N)                         | N/A       | N/A                         | DWS Offset (in)             | N/A  |
|                                         | all in white                        |                              | N/A            | Shared Landing?                             | N/A       |                             |                             |      |
| MOLTAN. BATT                            |                                     | PROW/ADA:                    | N/A            | Gutter Ponding?                             | N/A       | N/A                         | Gutter Slope (%)            | N/A  |
|                                         | Phy Ler                             | Not Found, R304.5.1          | N/A            | Gutter Lip Ht (in)                          | N/A       | N/A                         | Gutter X Slope (%)          | N/A  |
|                                         |                                     |                              | N/A            | Painted X Walk1?                            | No        | N/A                         | Painted X Walk2?            | N/A  |
|                                         |                                     |                              |                | X Walk 1 Direction                          | To S      |                             | X Walk 2 Direction          | N/A  |
|                                         |                                     |                              |                | X Walk 1 Width (in)                         | N/A       |                             | X Walk 2 Width (in)         | N/A  |
| Street 1 Name                           | LOMBARDY CR                         | _                            |                | X Walk 1 Slope (%)                          | 4.1       |                             | X Walk 2 Slope (%)          | N/A  |
| Stop Condition-Street 1                 | None                                |                              |                | X Walk 1 X Slope (%)                        | 1.3       |                             | X Walk 2 X Slope (%)        | N/A  |
| Street 2 Name                           | N/A                                 |                              | N/A            | Ramp inside XWalk1?                         | N/A       | N/A                         | Ramp inside XWalk2?         | N/A  |
| Stop Condition-Street 2                 | N/A                                 |                              |                | Road Slope (%)                              | 1.3       |                             | Clear Space?                | N/A  |
|                                         |                                     |                              |                | Road X Slope (%)                            | 4.1       | N/A                         | Clear Space to XWalk (in)   | N/A  |
|                                         |                                     |                              | N/A            | Any Obstructions?                           | N/A       | N/A                         | Storm Grate/Utility Hazard? | N/A  |
|                                         |                                     | Total Cost: \$ 32            | 200.00         | Obstruction Type                            |           |                             | Storm Grate/Utility Type    |      |
|                                         |                                     |                              |                |                                             | N/A       |                             |                             | N/A  |
|                                         |                                     |                              |                |                                             |           | I                           |                             |      |