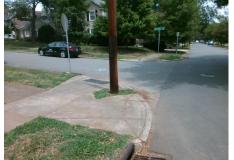

## Access Compliance Report Public Rights-of-Way (Curb Ramps)

| Intersection ID: 15711                  | ID: 15711 Main Street: ASHEVILLE_PL |                              |                | t: LOMBARDY_CR                              | Location: | NW                          |                             |      |
|-----------------------------------------|-------------------------------------|------------------------------|----------------|---------------------------------------------|-----------|-----------------------------|-----------------------------|------|
| ADA ID: 5EC85925FC96                    | Ramp Ty                             | /pe: BlendTrans1             | Initial Pass/I | tial Pass/Fail: Fail Overall Compliance: No |           |                             | o Severity Score:           | 8.75 |
| Codes/Mitigation Info/Possible Solution |                                     |                              |                | Field Measurements/Component Compliance     |           |                             |                             |      |
|                                         |                                     | Possible Solutions:          | Com            | Compliance Description                      |           | Data Compliance Description |                             | Data |
|                                         | ARDY CR                             | Remove & Replace Curb Ramp V | Vith N/A       | Ramp Length (in)                            | 83.0      | Yes                         | BlendTrans Slope (%)        | 4.3  |
|                                         |                                     | Two New Directional Ramps or | No             | Ramp Width (in)                             | 46.0      | Yes                         | BlendTrans XSlope (%)       | 0.7  |
|                                         |                                     | Equivalent.                  | N/A            | Flare Type LT                               | N/A       | N/A                         | Flare Type RT               | N/A  |
|                                         |                                     |                              | N/A            | Flare Slope LT (%)                          | N/A       | N/A                         | Flare Slope RT (%)          | N/A  |
|                                         |                                     |                              | N/A            | Flare Traversable LT?                       | N/A       | N/A                         | Flare Traversable RT?       | N/A  |
|                                         |                                     |                              | N/A            | Landing Length (in)                         | N/A       | N/A                         | DWS Provided?               | N/A  |
|                                         |                                     | Surveyor Notes:              | N/A            | Landing Width (in)                          | N/A       | N/A                         | DWS Contrast?               | N/A  |
|                                         |                                     | N/A                          | N/A            | Landing Slope (%)                           | N/A       | N/A                         | DWS Length (in)             | N/A  |
| Цора                                    |                                     |                              | N/A            | Landing X Slope (%)                         | N/A       | N/A                         | DWS Full Width?             | N/A  |
| L C                                     |                                     |                              | N/A            | Landing Curb? (Y/N)                         | N/A       | N/A                         | DWS Offset (in)             | N/A  |
|                                         | all in white                        |                              | N/A            | Shared Landing?                             | N/A       |                             |                             |      |
| MOLTAN. BATT                            |                                     | PROW/ADA:                    | N/A            | Gutter Ponding?                             | N/A       | N/A                         | Gutter Slope (%)            | N/A  |
|                                         | Phy Ler                             | Not Found, R304.5.1          | N/A            | Gutter Lip Ht (in)                          | N/A       | N/A                         | Gutter X Slope (%)          | N/A  |
|                                         |                                     |                              | N/A            | Painted X Walk1?                            | No        | N/A                         | Painted X Walk2?            | N/A  |
|                                         |                                     |                              |                | X Walk 1 Direction                          | To S      |                             | X Walk 2 Direction          | N/A  |
|                                         |                                     |                              |                | X Walk 1 Width (in)                         | N/A       |                             | X Walk 2 Width (in)         | N/A  |
| Street 1 Name                           | LOMBARDY CR                         | _                            |                | X Walk 1 Slope (%)                          | 4.1       |                             | X Walk 2 Slope (%)          | N/A  |
| Stop Condition-Street 1                 | None                                |                              |                | X Walk 1 X Slope (%)                        | 1.3       |                             | X Walk 2 X Slope (%)        | N/A  |
| Street 2 Name                           | N/A                                 |                              | N/A            | Ramp inside XWalk1?                         | N/A       | N/A                         | Ramp inside XWalk2?         | N/A  |
| Stop Condition-Street 2                 | N/A                                 |                              |                | Road Slope (%)                              | 1.3       |                             | Clear Space?                | N/A  |
|                                         |                                     |                              |                | Road X Slope (%)                            | 4.1       | N/A                         | Clear Space to XWalk (in)   | N/A  |
|                                         |                                     |                              | N/A            | Any Obstructions?                           | N/A       | N/A                         | Storm Grate/Utility Hazard? | N/A  |
|                                         |                                     | Total Cost: \$ 32            | 200.00         | Obstruction Type                            |           |                             | Storm Grate/Utility Type    |      |
|                                         |                                     |                              |                |                                             | N/A       |                             |                             | N/A  |
|                                         |                                     |                              |                |                                             |           | I                           |                             |      |