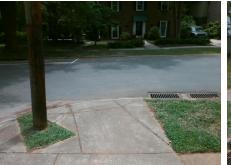

## Access Compliance Report Public Rights-of-Way (Curb Ramps)

| Intersection ID: 15711                  | ID: 15711 Main Street: ASHEVILLE_PL |                              |                | t: LOMBARDY_CR                              | Location: | NW                          |                             |      |
|-----------------------------------------|-------------------------------------|------------------------------|----------------|---------------------------------------------|-----------|-----------------------------|-----------------------------|------|
| ADA ID: 5EC85925FC96                    | Ramp Ty                             | /pe: BlendTrans1             | Initial Pass/I | tial Pass/Fail: Fail Overall Compliance: No |           |                             | o Severity Score:           | 8.75 |
| Codes/Mitigation Info/Possible Solution |                                     |                              |                | Field Measurements/Component Compliance     |           |                             |                             |      |
|                                         |                                     | Possible Solutions:          | Com            | Compliance Description                      |           | Data Compliance Description |                             | Data |
|                                         | ARDY CR                             | Remove & Replace Curb Ramp V | Vith N/A       | Ramp Length (in)                            | 83.0      | Yes                         | BlendTrans Slope (%)        | 4.3  |
|                                         |                                     | Two New Directional Ramps or | No             | Ramp Width (in)                             | 46.0      | Yes                         | BlendTrans XSlope (%)       | 0.7  |
|                                         |                                     | Equivalent.                  | N/A            | Flare Type LT                               | N/A       | N/A                         | Flare Type RT               | N/A  |
|                                         |                                     |                              | N/A            | Flare Slope LT (%)                          | N/A       | N/A                         | Flare Slope RT (%)          | N/A  |
|                                         |                                     |                              | N/A            | Flare Traversable LT?                       | N/A       | N/A                         | Flare Traversable RT?       | N/A  |
|                                         |                                     |                              | N/A            | Landing Length (in)                         | N/A       | N/A                         | DWS Provided?               | N/A  |
|                                         |                                     | Surveyor Notes:              | N/A            | Landing Width (in)                          | N/A       | N/A                         | DWS Contrast?               | N/A  |
|                                         |                                     | N/A                          | N/A            | Landing Slope (%)                           | N/A       | N/A                         | DWS Length (in)             | N/A  |
| Цора                                    |                                     |                              | N/A            | Landing X Slope (%)                         | N/A       | N/A                         | DWS Full Width?             | N/A  |
| L C                                     |                                     |                              | N/A            | Landing Curb? (Y/N)                         | N/A       | N/A                         | DWS Offset (in)             | N/A  |
|                                         | all in white                        |                              | N/A            | Shared Landing?                             | N/A       |                             |                             |      |
| MOLTAN. BATT                            |                                     | PROW/ADA:                    | N/A            | Gutter Ponding?                             | N/A       | N/A                         | Gutter Slope (%)            | N/A  |
|                                         | Phy Ler                             | Not Found, R304.5.1          | N/A            | Gutter Lip Ht (in)                          | N/A       | N/A                         | Gutter X Slope (%)          | N/A  |
|                                         |                                     |                              | N/A            | Painted X Walk1?                            | No        | N/A                         | Painted X Walk2?            | N/A  |
|                                         |                                     |                              |                | X Walk 1 Direction                          | To S      |                             | X Walk 2 Direction          | N/A  |
|                                         |                                     |                              |                | X Walk 1 Width (in)                         | N/A       |                             | X Walk 2 Width (in)         | N/A  |
| Street 1 Name                           | LOMBARDY CR                         | _                            |                | X Walk 1 Slope (%)                          | 4.1       |                             | X Walk 2 Slope (%)          | N/A  |
| Stop Condition-Street 1                 | None                                |                              |                | X Walk 1 X Slope (%)                        | 1.3       |                             | X Walk 2 X Slope (%)        | N/A  |
| Street 2 Name                           | N/A                                 |                              | N/A            | Ramp inside XWalk1?                         | N/A       | N/A                         | Ramp inside XWalk2?         | N/A  |
| Stop Condition-Street 2                 | N/A                                 |                              |                | Road Slope (%)                              | 1.3       |                             | Clear Space?                | N/A  |
|                                         |                                     |                              |                | Road X Slope (%)                            | 4.1       | N/A                         | Clear Space to XWalk (in)   | N/A  |
|                                         |                                     |                              | N/A            | Any Obstructions?                           | N/A       | N/A                         | Storm Grate/Utility Hazard? | N/A  |
|                                         |                                     | Total Cost: \$ 32            | 200.00         | Obstruction Type                            |           |                             | Storm Grate/Utility Type    |      |
|                                         |                                     |                              |                |                                             | N/A       |                             |                             | N/A  |
|                                         |                                     |                              |                |                                             |           | I                           |                             |      |