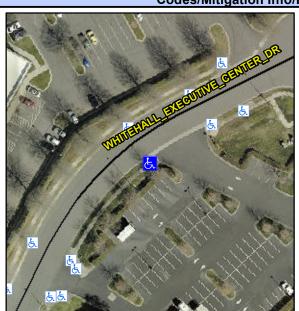

## **Access Compliance Report Public Rights-of-Way** (Curb Ramps)

Intersection ID: 10041624 Main Street: WHITEHALL EXECUTIVE CENTERS SDStreet: N/A Location: SW

ADA ID: 5EC970DE8776 Ramp Type: PerpDiag Initial Pass/Fail: Fail **Overall Compliance: No** Severity Score: 13.75

## Field Measurements/Component Compliance

**ENTRANCE** Street 1 Name Stop Condition-Street 2 StopSign Street 2 Name ALL EXECUTIVE CENTER DR Stop Condition-Street 1 None

Possible Solutions: **Remove & Replace Curb Ramp With Two New Directional Ramps or** Equivalent. Surveyor N/A PROW/AD