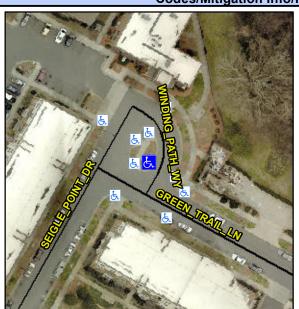

## **Access Compliance Report Public Rights-of-Way** (Curb Ramps)

Intersection ID: 49659 Main Street: GREEN TRAIL LN Cross Street: WINDING\_PATH\_WY Location: SE ADA ID: 5ED4642FF382 Ramp Type: IslandPerp Initial Pass/Fail: Fail **Overall Compliance: No Severity Score:** 12.5

**Codes/Mitigation Info/Possible Solution** 

WINDING PATH WY Street 1 Name Stop Condition-Street 2 StopSign Street 2 Name N/A Stop Condition-Street 1 N/A Possible Solutions: Remove & Replace Entire Ramp. Surveyor Notes: N/A PROW/ADA: Not Found, R304.2.2