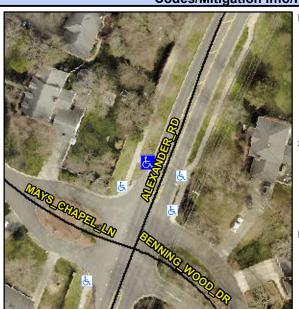

## Access Compliance Report Public Rights-of-Way (Curb Ramps)

Intersection ID: 10019482Main Street: ALEXANDER\_RDCross Street: N/ALocation:NWADA ID: 5ED7651F3009Ramp Type: PerpInitial Pass/Fail: FailOverall Compliance: NoSeverity Score: 12.5

## Field Measurements/Component Compliance

| F. All Co. I His Co.    |              |
|-------------------------|--------------|
| Street 1 Name           | ALEXANDER RD |
| Stop Condition-Street 2 | None         |
| Street 2 Name           | N/A          |
| Stop Condition-Street 1 | N/A          |