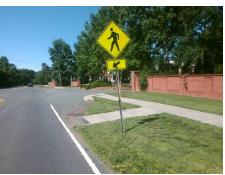

| Total Cost: | \$<br>1850.00 |
|-------------|---------------|
|             |               |

| Field Measurements/Component Compliance |                       |       |      |                             |      |  |
|-----------------------------------------|-----------------------|-------|------|-----------------------------|------|--|
| Comp                                    | liance Description    | Data  | Comp | liance Description          | Data |  |
| N/A                                     | Ramp Length (in)      | 165.0 | No   | Ramp Slope (%)              | 9.0  |  |
| Yes                                     | Ramp Width (in)       | 72.0  | Yes  | Ramp XSlope (%)             | 0.5  |  |
| N/A                                     | Flare Type LT         | N/A   | N/A  | Flare Type RT               | N/A  |  |
| N/A                                     | Flare Slope LT (%)    | N/A   | N/A  | Flare Slope RT (%)          | N/A  |  |
| N/A                                     | Flare Traversable LT? | N/A   | N/A  | Flare Traversable RT?       | N/A  |  |
| N/A                                     | Landing Length (in)   | N/A   | N/A  | DWS Provided?               | N/A  |  |
| N/A                                     | Landing Width (in)    | N/A   | N/A  | DWS Contrast?               | N/A  |  |
| N/A                                     | Landing Slope (%)     | N/A   | N/A  | DWS Length (in)             | N/A  |  |
| N/A                                     | Landing X Slope (%)   | N/A   | N/A  | DWS Full Width?             | N/A  |  |
| N/A                                     | Landing Curb? (Y/N)   | N/A   | N/A  | DWS Offset (in)             | N/A  |  |
| N/A                                     | Shared Landing?       | N/A   |      |                             |      |  |
| N/A                                     | Gutter Ponding?       | N/A   | N/A  | Gutter Slope (%)            | N/A  |  |
| N/A                                     | Gutter Lip Ht (in)    | N/A   | N/A  | Gutter X Slope (%)          | N/A  |  |
| N/A                                     | Painted X Walk1?      | No    | N/A  | Painted X Walk2?            | N/A  |  |
|                                         | X Walk 1 Direction    | To SE |      | X Walk 2 Direction          | N/A  |  |
| N/A                                     | X Walk 1 Width (in)   | N/A   | N/A  | X Walk 2 Width (in)         | N/A  |  |
|                                         | X Walk 1 Slope (%)    | 1.9   |      | X Walk 2 Slope (%)          | N/A  |  |
|                                         | X Walk 1 X Slope (%)  | 0.1   |      | X Walk 2 X Slope (%)        | N/A  |  |
| N/A                                     | Ramp inside XWalk1?   | N/A   | N/A  | Ramp inside XWalk2?         | N/A  |  |
|                                         | Road Slope (%)        | N/A   | N/A  | Clear Space?                | N/A  |  |
|                                         | Road X Slope (%)      | N/A   | N/A  | Clear Space to XWalk (in)   | N/A  |  |
| N/A                                     | Any Obstructions?     | N/A   | N/A  | Storm Grate/Utility Hazard? | N/A  |  |
|                                         | Obstruction Type      |       |      | Storm Grate/Utility Type    |      |  |
|                                         |                       | N/A   |      |                             | N/A  |  |
|                                         |                       |       | Yes  | Surface Condition? (G/P)    | Good |  |