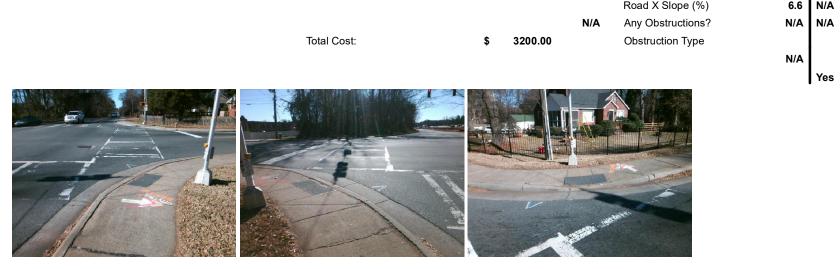

## Access Compliance Report Public Rights-of-Way (Curb Ramps)

| Intersection ID: 9974 Ma                | Main Street: EDGEWOOD_RD                    |          | Cross Street: TUCKASEEGEE_RD             |       |                          | Location:                   | E     |  |
|-----------------------------------------|---------------------------------------------|----------|------------------------------------------|-------|--------------------------|-----------------------------|-------|--|
| ADA ID: 5EDA1624F7A4 Ra                 | Ramp Type: PerpDiag                         |          | itial Pass/Fail: Fail Overall Compliance |       |                          | o Severity Score:           | 72.5  |  |
| Codes/Mitigation Info/Possible Solution |                                             |          | Field Measurements/Component Compliance  |       |                          |                             |       |  |
| E E E                                   | Possible Solutions:                         | Com      | Compliance Description Dat               |       | a Compliance Description |                             | Data  |  |
|                                         | Remove & Replace Curb Ramp W                | /ith N/A | Ramp Length (in)                         | 63.0  | No                       | Ramp Slope (%)              | 9.9   |  |
|                                         | Two New Directional Ramps or<br>Equivalent. | No       | Ramp Width (in)                          | 29.0  | No                       | Ramp XSlope (%)             | 7.2   |  |
|                                         |                                             | N/A      | Flare Type LT                            | N/A   | N/A                      | Flare Type RT               | N/A   |  |
|                                         |                                             | N/A      | Flare Slope LT (%)                       | N/A   | N/A                      | Flare Slope RT (%)          | N/A   |  |
|                                         |                                             | N/A      | Flare Traversable LT?                    | N/A   | N/A                      | Flare Traversable RT?       | N/A   |  |
|                                         |                                             | N/A      | Landing Length (in)                      | N/A   | N/A                      | DWS Provided?               | N/A   |  |
|                                         | Surveyor Notes:                             | N/A      | Landing Width (in)                       | N/A   | N/A                      | DWS Contrast?               | N/A   |  |
|                                         | N/A                                         | N/A      | Landing Slope (%)                        | N/A   | N/A                      | DWS Length (in)             | N/A   |  |
|                                         |                                             | N/A      | Landing X Slope (%)                      | N/A   | N/A                      | DWS Full Width?             | N/A   |  |
|                                         |                                             | N/A      | Landing Curb? (Y/N)                      | N/A   | N/A                      | DWS Offset (in)             | N/A   |  |
|                                         |                                             | N/A      | Shared Landing?                          | N/A   |                          |                             |       |  |
|                                         | PROW/ADA:                                   | N/A      | Gutter Ponding?                          | N/A   | N/A                      | Gutter Slope (%)            | N/A   |  |
|                                         | Not Found, R304.5.1, R304.2.2,              | N/A      | Gutter Lip Ht (in)                       | N/A   | N/A                      | Gutter X Slope (%)          | N/A   |  |
|                                         | R304.5.3                                    | N/A      | Painted X Walk1?                         | Yes   | N/A                      | Painted X Walk2?            | Yes   |  |
|                                         |                                             |          | X Walk 1 Direction                       | To NW |                          | X Walk 2 Direction          | To SW |  |
|                                         |                                             | N/A      | X Walk 1 Width (in)                      | 106.0 | N/A                      | X Walk 2 Width (in)         | 110.0 |  |
| Street 1 Name EDGEWOO                   | D RD                                        |          | X Walk 1 Slope (%)                       | 0.4   |                          | X Walk 2 Slope (%)          | 7.5   |  |
| Stop Condition-Street 2 S               | Signal                                      |          | X Walk 1 X Slope (%)                     | 6.6   |                          | X Walk 2 X Slope (%)        | 1.2   |  |
| Street 2 Name TUCKASEEGE                | E RD                                        | N/A      | Ramp inside XWalk1?                      | Yes   | N/A                      | Ramp inside XWalk2?         | Yes   |  |
| Stop Condition-Street 1 S               | Signal                                      |          | Road Slope (%)                           | 5.2   | N/A                      | Clear Space?                | N/A   |  |
|                                         |                                             |          | Road X Slope (%)                         | 6.6   | N/A                      | Clear Space to XWalk (in)   | N/A   |  |
|                                         |                                             | N/A      | Any Obstructions?                        | N/A   | N/A                      | Storm Grate/Utility Hazard? | N/A   |  |
|                                         | Total Cost: \$ 32                           | 200.00   | Obstruction Type                         |       |                          | Storm Grate/Utility Type    |       |  |
|                                         |                                             |          |                                          | N/A   |                          |                             | N/A   |  |