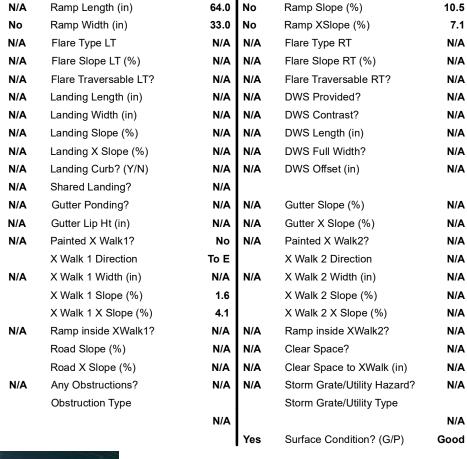

## Field Measurements/Component Compliance

Compliance Description

Data

Street 1 Name
SCARLET SAGE DR
Stop Condition-Street 2
StopSign
Street 2 Name
N/A
Stop Condition-Street 1
N/A

| Possible Solutions:                               |
|---------------------------------------------------|
| Remove & Replace Entire Ramp.                     |
| Surveyor Notes: N/A                               |
| PROW/ADA: Not Found, R304.5.1, R304.2.2, R304.5.3 |
|                                                   |
|                                                   |