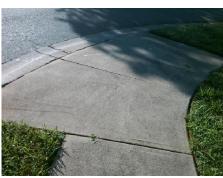

## Field Measurements/Component Compliance

Compliance Description

Data

Street 1 Name
SCARLET SAGE DR
Stop Condition-Street 2
StopSign
Street 2 Name
N/A
Stop Condition-Street 1
N/A

| Possible Solutions:                               |
|---------------------------------------------------|
| Remove & Replace Entire Ramp.                     |
| Surveyor Notes: N/A                               |
| PROW/ADA: Not Found, R304.5.1, R304.2.2, R304.5.3 |
|                                                   |
|                                                   |