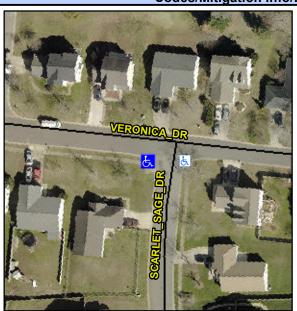

## Access Compliance Report Public Rights-of-Way (Curb Ramps)

Data

Intersection ID: 11598Main Street:SCARLET\_SAGE\_DRCross Street:VERONICA\_DRLocation:SWADA ID: 5EDF0F288BD3Ramp Type:PerpInitial Pass/Fail:FailOverall Compliance:NoSeverity Score:55