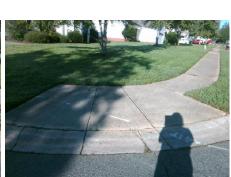

## Field Measurements/Component Compliance

Compliance Description

Data

Street 1 Name
SCARLET SAGE DR
Stop Condition-Street 2
StopSign
Street 2 Name
N/A
Stop Condition-Street 1
N/A

| Possible Solutions:                               |
|---------------------------------------------------|
| Remove & Replace Entire Ramp.                     |
| Surveyor Notes: N/A                               |
| PROW/ADA: Not Found, R304.5.1, R304.2.2, R304.5.3 |
|                                                   |
|                                                   |