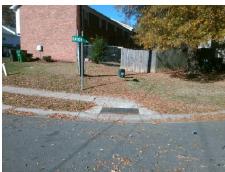

Curb Slope (%)

Intersection ID: 8328 Main Street: CENTRE\_ST Cross Street: RAYON\_ST Location: N

Initial Pass/Fail: Fail

Codes/Mitigation Info/Possible Solution

Ramp Type: BlendTrans1

## **Field Measurements/Component Compliance**

**Overall Compliance: No** 

Street 1 Name
Stop Condition-Street 1
Street 2 Name
Stop Condition-Street 2

CENTRE ST StopSign RAYON ST None Possible Solutions: