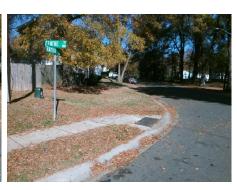

Curb Slope (%)

Intersection ID: 8328 Main Street: CENTRE\_ST Cross Street: RAYON\_ST Location: N

Initial Pass/Fail: Fail

Codes/Mitigation Info/Possible Solution

Ramp Type: BlendTrans1

## **Field Measurements/Component Compliance**

**Overall Compliance: No** 

Street 1 Name
Stop Condition-Street 1
Street 2 Name
Stop Condition-Street 2

CENTRE ST StopSign RAYON ST None Possible Solutions: