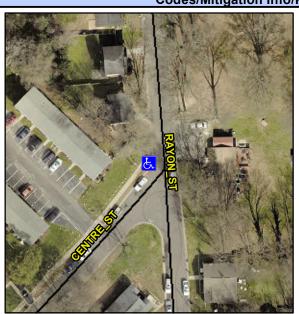

Curb Slope (%)

Intersection ID: 8328 Main Street: CENTRE\_ST Cross Street: RAYON\_ST Location: N

Initial Pass/Fail: Fail

Codes/Mitigation Info/Possible Solution

Ramp Type: BlendTrans1