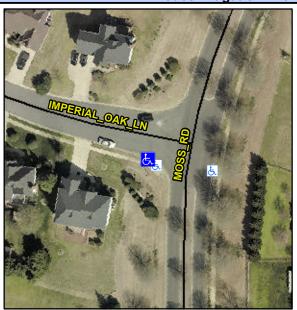

## Access Compliance Report Public Rights-of-Way (Curb Ramps)

Intersection ID: 22879Main Street: MOSS\_RDCross Street: IMPERIAL\_OAK\_LNLocation:SWADA ID: 5EEA102ACA1DRamp Type: PerpInitial Pass/Fail: FailOverall Compliance: NoSeverity Score: 26.25

## Field Measurements/Component Compliance

Street 1 Name IMPERIAL OAK LN
Stop Condition-Street 2 StopSign
Street 2 Name N/A
Stop Condition-Street 1 N/A

Possible Solutions:

Remove & Replace Entire Ramp.

Surveyor Notes: