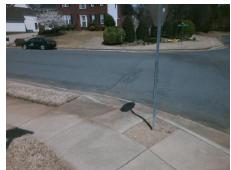

## Field Measurements/Component Compliance

Street 1 Name IMPERIAL OAK LN
Stop Condition-Street 2 StopSign
Street 2 Name N/A
Stop Condition-Street 1 N/A

Possible Solutions:

Remove & Replace Entire Ramp.

Surveyor Notes:

N/A

PROW/ADA:

R304.2.2, R304.5.3

Total Cost: \$ 1850.00

| Field Measurements/Component Compnance |                       |       |                        |                             |      |  |
|----------------------------------------|-----------------------|-------|------------------------|-----------------------------|------|--|
| Compliance Description                 |                       | Data  | Compliance Description |                             | Data |  |
| N/A                                    | Ramp Length (in)      | 46.0  | No                     | Ramp Slope (%)              | 14.9 |  |
| Yes                                    | Ramp Width (in)       | 48.0  | No                     | Ramp XSlope (%)             | 3.3  |  |
| N/A                                    | Flare Type LT         | N/A   | N/A                    | Flare Type RT               | N/A  |  |
| N/A                                    | Flare Slope LT (%)    | N/A   | N/A                    | Flare Slope RT (%)          | N/A  |  |
| N/A                                    | Flare Traversable LT? | N/A   | N/A                    | Flare Traversable RT?       | N/A  |  |
| N/A                                    | Landing Length (in)   | N/A   | N/A                    | DWS Provided?               | N/A  |  |
| N/A                                    | Landing Width (in)    | N/A   | N/A                    | DWS Contrast?               | N/A  |  |
| N/A                                    | Landing Slope (%)     | N/A   | N/A                    | DWS Length (in)             | N/A  |  |
| N/A                                    | Landing X Slope (%)   | N/A   | N/A                    | DWS Full Width?             | N/A  |  |
| N/A                                    | Landing Curb? (Y/N)   | N/A   | N/A                    | DWS Offset (in)             | N/A  |  |
| N/A                                    | Shared Landing?       | N/A   |                        |                             |      |  |
| N/A                                    | Gutter Ponding?       | N/A   | N/A                    | Gutter Slope (%)            | N/A  |  |
| N/A                                    | Gutter Lip Ht (in)    | N/A   | N/A                    | Gutter X Slope (%)          | N/A  |  |
| N/A                                    | Painted X Walk1?      | No    | N/A                    | Painted X Walk2?            | N/A  |  |
|                                        | X Walk 1 Direction    | To NE |                        | X Walk 2 Direction          | N/A  |  |
| N/A                                    | X Walk 1 Width (in)   | N/A   | N/A                    | X Walk 2 Width (in)         | N/A  |  |
|                                        | X Walk 1 Slope (%)    | 1.1   |                        | X Walk 2 Slope (%)          | N/A  |  |
|                                        | X Walk 1 X Slope (%)  | 1.8   |                        | X Walk 2 X Slope (%)        | N/A  |  |
| N/A                                    | Ramp inside XWalk1?   | N/A   | N/A                    | Ramp inside XWalk2?         | N/A  |  |
|                                        | Road Slope (%)        | N/A   | N/A                    | Clear Space?                | N/A  |  |
|                                        | Road X Slope (%)      | N/A   | N/A                    | Clear Space to XWalk (in)   | N/A  |  |
| N/A                                    | Any Obstructions?     | N/A   | N/A                    | Storm Grate/Utility Hazard? | N/A  |  |
|                                        | Obstruction Type      |       |                        | Storm Grate/Utility Type    |      |  |
|                                        |                       | N/A   |                        |                             | N/A  |  |
|                                        |                       |       | Yes                    | Surface Condition? (G/P)    | Good |  |
|                                        |                       |       |                        |                             |      |  |