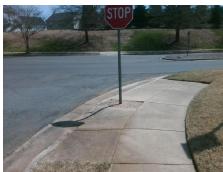

## Field Measurements/Component Compliance

Street 1 Name IMPERIAL OAK LN
Stop Condition-Street 2 StopSign
Street 2 Name N/A
Stop Condition-Street 1 N/A

Possible Solutions:

Remove & Replace Entire Ramp.

Surveyor Notes:

N/A

PROW/ADA:

R304.2.2, R304.5.3

Total Cost: \$ 1850.00

| Field Measurements/Component Compnance |                       |       |                        |                             |      |  |
|----------------------------------------|-----------------------|-------|------------------------|-----------------------------|------|--|
| Compliance Description                 |                       | Data  | Compliance Description |                             | Data |  |
| N/A                                    | Ramp Length (in)      | 46.0  | No                     | Ramp Slope (%)              | 14.9 |  |
| Yes                                    | Ramp Width (in)       | 48.0  | No                     | Ramp XSlope (%)             | 3.3  |  |
| N/A                                    | Flare Type LT         | N/A   | N/A                    | Flare Type RT               | N/A  |  |
| N/A                                    | Flare Slope LT (%)    | N/A   | N/A                    | Flare Slope RT (%)          | N/A  |  |
| N/A                                    | Flare Traversable LT? | N/A   | N/A                    | Flare Traversable RT?       | N/A  |  |
| N/A                                    | Landing Length (in)   | N/A   | N/A                    | DWS Provided?               | N/A  |  |
| N/A                                    | Landing Width (in)    | N/A   | N/A                    | DWS Contrast?               | N/A  |  |
| N/A                                    | Landing Slope (%)     | N/A   | N/A                    | DWS Length (in)             | N/A  |  |
| N/A                                    | Landing X Slope (%)   | N/A   | N/A                    | DWS Full Width?             | N/A  |  |
| N/A                                    | Landing Curb? (Y/N)   | N/A   | N/A                    | DWS Offset (in)             | N/A  |  |
| N/A                                    | Shared Landing?       | N/A   |                        |                             |      |  |
| N/A                                    | Gutter Ponding?       | N/A   | N/A                    | Gutter Slope (%)            | N/A  |  |
| N/A                                    | Gutter Lip Ht (in)    | N/A   | N/A                    | Gutter X Slope (%)          | N/A  |  |
| N/A                                    | Painted X Walk1?      | No    | N/A                    | Painted X Walk2?            | N/A  |  |
|                                        | X Walk 1 Direction    | To NE |                        | X Walk 2 Direction          | N/A  |  |
| N/A                                    | X Walk 1 Width (in)   | N/A   | N/A                    | X Walk 2 Width (in)         | N/A  |  |
|                                        | X Walk 1 Slope (%)    | 1.1   |                        | X Walk 2 Slope (%)          | N/A  |  |
|                                        | X Walk 1 X Slope (%)  | 1.8   |                        | X Walk 2 X Slope (%)        | N/A  |  |
| N/A                                    | Ramp inside XWalk1?   | N/A   | N/A                    | Ramp inside XWalk2?         | N/A  |  |
|                                        | Road Slope (%)        | N/A   | N/A                    | Clear Space?                | N/A  |  |
|                                        | Road X Slope (%)      | N/A   | N/A                    | Clear Space to XWalk (in)   | N/A  |  |
| N/A                                    | Any Obstructions?     | N/A   | N/A                    | Storm Grate/Utility Hazard? | N/A  |  |
|                                        | Obstruction Type      |       |                        | Storm Grate/Utility Type    |      |  |
|                                        |                       | N/A   |                        |                             | N/A  |  |
|                                        |                       |       | Yes                    | Surface Condition? (G/P)    | Good |  |
|                                        |                       |       |                        |                             |      |  |