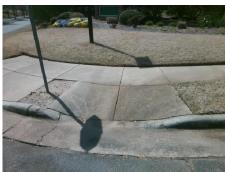

## Field Measurements/Component Compliance

Street 1 Name IMPERIAL OAK LN
Stop Condition-Street 2 StopSign
Street 2 Name N/A
Stop Condition-Street 1 N/A

Possible Solutions:

Remove & Replace Entire Ramp.

Surveyor Notes:

N/A

PROW/ADA:

R304.2.2, R304.5.3

Total Cost: \$ 1850.00

| Field Measurements/Component Compnance |                       |       |                        |                             |      |  |
|----------------------------------------|-----------------------|-------|------------------------|-----------------------------|------|--|
| Compliance Description                 |                       | Data  | Compliance Description |                             | Data |  |
| N/A                                    | Ramp Length (in)      | 46.0  | No                     | Ramp Slope (%)              | 14.9 |  |
| Yes                                    | Ramp Width (in)       | 48.0  | No                     | Ramp XSlope (%)             | 3.3  |  |
| N/A                                    | Flare Type LT         | N/A   | N/A                    | Flare Type RT               | N/A  |  |
| N/A                                    | Flare Slope LT (%)    | N/A   | N/A                    | Flare Slope RT (%)          | N/A  |  |
| N/A                                    | Flare Traversable LT? | N/A   | N/A                    | Flare Traversable RT?       | N/A  |  |
| N/A                                    | Landing Length (in)   | N/A   | N/A                    | DWS Provided?               | N/A  |  |
| N/A                                    | Landing Width (in)    | N/A   | N/A                    | DWS Contrast?               | N/A  |  |
| N/A                                    | Landing Slope (%)     | N/A   | N/A                    | DWS Length (in)             | N/A  |  |
| N/A                                    | Landing X Slope (%)   | N/A   | N/A                    | DWS Full Width?             | N/A  |  |
| N/A                                    | Landing Curb? (Y/N)   | N/A   | N/A                    | DWS Offset (in)             | N/A  |  |
| N/A                                    | Shared Landing?       | N/A   |                        |                             |      |  |
| N/A                                    | Gutter Ponding?       | N/A   | N/A                    | Gutter Slope (%)            | N/A  |  |
| N/A                                    | Gutter Lip Ht (in)    | N/A   | N/A                    | Gutter X Slope (%)          | N/A  |  |
| N/A                                    | Painted X Walk1?      | No    | N/A                    | Painted X Walk2?            | N/A  |  |
|                                        | X Walk 1 Direction    | To NE |                        | X Walk 2 Direction          | N/A  |  |
| N/A                                    | X Walk 1 Width (in)   | N/A   | N/A                    | X Walk 2 Width (in)         | N/A  |  |
|                                        | X Walk 1 Slope (%)    | 1.1   |                        | X Walk 2 Slope (%)          | N/A  |  |
|                                        | X Walk 1 X Slope (%)  | 1.8   |                        | X Walk 2 X Slope (%)        | N/A  |  |
| N/A                                    | Ramp inside XWalk1?   | N/A   | N/A                    | Ramp inside XWalk2?         | N/A  |  |
|                                        | Road Slope (%)        | N/A   | N/A                    | Clear Space?                | N/A  |  |
|                                        | Road X Slope (%)      | N/A   | N/A                    | Clear Space to XWalk (in)   | N/A  |  |
| N/A                                    | Any Obstructions?     | N/A   | N/A                    | Storm Grate/Utility Hazard? | N/A  |  |
|                                        | Obstruction Type      |       |                        | Storm Grate/Utility Type    |      |  |
|                                        |                       | N/A   |                        |                             | N/A  |  |
|                                        |                       |       | Yes                    | Surface Condition? (G/P)    | Good |  |
|                                        |                       |       |                        |                             |      |  |