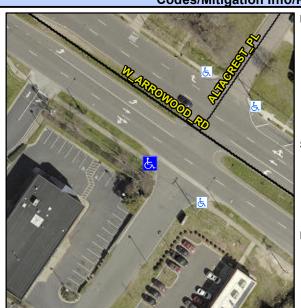

Intersection ID: N/A Main Street: YORK\_CENTER Cross Street: N/A Location: SW

ADA ID: 5EF2D7290A36 Ramp Type: Directional1 Initial Pass/Fail: Fail Overall Compliance: No Severity Score: 12.5

Codes/Mitigation Info/Possible Solution

N/A

N/A

Street 1 Name ENTRANCE
Stop Condition-Street 1 StopSign
Street 2 Name N/A
Stop Condition-Street 2 N/A

Compliance Description Possible Solutions: N/A Ramp Length (in) Remove & Replace Entire Ramp. Yes Ramp Width (in) No Ramp Slope (%) Ramp XSlope (%) Yes N/A Flare Type LT N/A Flare Slope LT (%) Surveyor Notes: N/A Flare Traversable LT? N/A N/A Landing Length (in) N/A Landing Width (in) N/A Landing Slope (%) N/A Landing X Slope (%) PROW/ADA: N/A Landing Curb? (Y/N) R304.2.2 N/A Shared Landing? N/A **Gutter Ponding?** N/A Gutter Lip Ht (in) N/A Painted X Walk1? X Walk 1 Direction X Walk 1 Width (in) X Walk 1 Slope (%) X Walk 1 X Slope (%) N/A Ramp inside XWalk1?