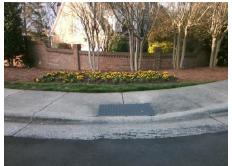

## Field Measurements/Component Compliance

Street 1 Name
SYDNEY DR
Stop Condition-Street 2
StopSign
Street 2 Name
N/A
Stop Condition-Street 1
N/A

| 1 OSSIDIC COIGIONS.           |  |  |  |  |  |  |  |
|-------------------------------|--|--|--|--|--|--|--|
| Remove & Replace Entire Ramp. |  |  |  |  |  |  |  |
|                               |  |  |  |  |  |  |  |
|                               |  |  |  |  |  |  |  |
|                               |  |  |  |  |  |  |  |
|                               |  |  |  |  |  |  |  |
|                               |  |  |  |  |  |  |  |
| Surveyor Notes:               |  |  |  |  |  |  |  |
| N/A                           |  |  |  |  |  |  |  |
|                               |  |  |  |  |  |  |  |
|                               |  |  |  |  |  |  |  |
| PROW/ADA:                     |  |  |  |  |  |  |  |
|                               |  |  |  |  |  |  |  |
| Not Found, R304.5.1, R304.5.3 |  |  |  |  |  |  |  |
|                               |  |  |  |  |  |  |  |
|                               |  |  |  |  |  |  |  |
|                               |  |  |  |  |  |  |  |
|                               |  |  |  |  |  |  |  |
|                               |  |  |  |  |  |  |  |
|                               |  |  |  |  |  |  |  |

| Total Cost: |  | \$<br>1850.00 |
|-------------|--|---------------|

| Compl | iance Description     | Data |     | iance Des   |                    | Data |
|-------|-----------------------|------|-----|-------------|--------------------|------|
| N/A   | Ramp Length (in)      | 60.0 | Yes | Ramp Slop   | pe (%)             | 5.2  |
| No    | Ramp Width (in)       | 43.0 | No  | Ramp XSI    | ope (%)            | 4.7  |
| N/A   | Flare Type LT         | N/A  | N/A | Flare Type  | RT                 | N/A  |
| N/A   | Flare Slope LT (%)    | N/A  | N/A | Flare Slop  | e RT (%)           | N/A  |
| N/A   | Flare Traversable LT? | N/A  | N/A | Flare Trave | ersable RT?        | N/A  |
| N/A   | Landing Length (in)   | N/A  | N/A | DWS Prov    | ided?              | N/A  |
| N/A   | Landing Width (in)    | N/A  | N/A | DWS Conf    | trast?             | N/A  |
| N/A   | Landing Slope (%)     | N/A  | N/A | DWS Leng    | gth (in)           | N/A  |
| N/A   | Landing X Slope (%)   | N/A  | N/A | DWS Full    | Width?             | N/A  |
| N/A   | Landing Curb? (Y/N)   | N/A  | N/A | DWS Offse   | et (in)            | N/A  |
| N/A   | Shared Landing?       | N/A  |     |             |                    |      |
| N/A   | Gutter Ponding?       | N/A  | N/A | Gutter Slo  | pe (%)             | N/A  |
| N/A   | Gutter Lip Ht (in)    | N/A  | N/A | Gutter X S  | lope (%)           | N/A  |
| N/A   | Painted X Walk1?      | No   | N/A | Painted X   | Walk2?             | N/A  |
|       | X Walk 1 Direction    | To N |     | X Walk 2 D  | Direction          | N/A  |
| N/A   | X Walk 1 Width (in)   | N/A  | N/A | X Walk 2 V  | Vidth (in)         | N/A  |
|       | X Walk 1 Slope (%)    | 6.1  |     | X Walk 2 S  | Slope (%)          | N/A  |
|       | X Walk 1 X Slope (%)  | 0.7  |     | X Walk 2 X  | Slope (%)          | N/A  |
| N/A   | Ramp inside XWalk1?   | N/A  | N/A | Ramp insid  | de XWalk2?         | N/A  |
|       | Road Slope (%)        | N/A  | N/A | Clear Space | ce?                | N/A  |
|       | Road X Slope (%)      | N/A  | N/A | Clear Space | ce to XWalk (in)   | N/A  |
| N/A   | Any Obstructions?     | N/A  | N/A | Storm Gra   | te/Utility Hazard? | N/A  |
|       | Obstruction Type      |      |     | Storm Gra   | te/Utility Type    |      |
|       |                       | N/A  |     |             |                    | N/A  |
|       |                       |      | Yes | Surface Co  | ondition? (G/P)    | Good |