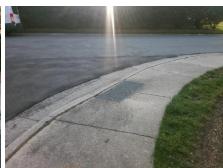

## Field Measurements/Component Compliance

Street 1 Name
SYDNEY DR
Stop Condition-Street 2
StopSign
Street 2 Name
N/A
Stop Condition-Street 1
N/A

| 1 OSSIDIC COIGIONS.           |  |  |  |  |  |  |  |
|-------------------------------|--|--|--|--|--|--|--|
| Remove & Replace Entire Ramp. |  |  |  |  |  |  |  |
|                               |  |  |  |  |  |  |  |
|                               |  |  |  |  |  |  |  |
|                               |  |  |  |  |  |  |  |
|                               |  |  |  |  |  |  |  |
|                               |  |  |  |  |  |  |  |
| Surveyor Notes:               |  |  |  |  |  |  |  |
| N/A                           |  |  |  |  |  |  |  |
|                               |  |  |  |  |  |  |  |
|                               |  |  |  |  |  |  |  |
| PROW/ADA:                     |  |  |  |  |  |  |  |
|                               |  |  |  |  |  |  |  |
| Not Found, R304.5.1, R304.5.3 |  |  |  |  |  |  |  |
|                               |  |  |  |  |  |  |  |
|                               |  |  |  |  |  |  |  |
|                               |  |  |  |  |  |  |  |
|                               |  |  |  |  |  |  |  |
|                               |  |  |  |  |  |  |  |
|                               |  |  |  |  |  |  |  |

| Total Cost: |  | \$<br>1850.00 |
|-------------|--|---------------|

| Compl | iance Description     | Data |     | iance Des   |                    | Data |
|-------|-----------------------|------|-----|-------------|--------------------|------|
| N/A   | Ramp Length (in)      | 60.0 | Yes | Ramp Slop   | pe (%)             | 5.2  |
| No    | Ramp Width (in)       | 43.0 | No  | Ramp XSI    | ope (%)            | 4.7  |
| N/A   | Flare Type LT         | N/A  | N/A | Flare Type  | RT                 | N/A  |
| N/A   | Flare Slope LT (%)    | N/A  | N/A | Flare Slop  | e RT (%)           | N/A  |
| N/A   | Flare Traversable LT? | N/A  | N/A | Flare Trave | ersable RT?        | N/A  |
| N/A   | Landing Length (in)   | N/A  | N/A | DWS Prov    | ided?              | N/A  |
| N/A   | Landing Width (in)    | N/A  | N/A | DWS Conf    | trast?             | N/A  |
| N/A   | Landing Slope (%)     | N/A  | N/A | DWS Leng    | gth (in)           | N/A  |
| N/A   | Landing X Slope (%)   | N/A  | N/A | DWS Full    | Width?             | N/A  |
| N/A   | Landing Curb? (Y/N)   | N/A  | N/A | DWS Offse   | et (in)            | N/A  |
| N/A   | Shared Landing?       | N/A  |     |             |                    |      |
| N/A   | Gutter Ponding?       | N/A  | N/A | Gutter Slo  | pe (%)             | N/A  |
| N/A   | Gutter Lip Ht (in)    | N/A  | N/A | Gutter X S  | lope (%)           | N/A  |
| N/A   | Painted X Walk1?      | No   | N/A | Painted X   | Walk2?             | N/A  |
|       | X Walk 1 Direction    | To N |     | X Walk 2 D  | Direction          | N/A  |
| N/A   | X Walk 1 Width (in)   | N/A  | N/A | X Walk 2 V  | Vidth (in)         | N/A  |
|       | X Walk 1 Slope (%)    | 6.1  |     | X Walk 2 S  | Slope (%)          | N/A  |
|       | X Walk 1 X Slope (%)  | 0.7  |     | X Walk 2 X  | Slope (%)          | N/A  |
| N/A   | Ramp inside XWalk1?   | N/A  | N/A | Ramp insid  | de XWalk2?         | N/A  |
|       | Road Slope (%)        | N/A  | N/A | Clear Space | ce?                | N/A  |
|       | Road X Slope (%)      | N/A  | N/A | Clear Space | ce to XWalk (in)   | N/A  |
| N/A   | Any Obstructions?     | N/A  | N/A | Storm Gra   | te/Utility Hazard? | N/A  |
|       | Obstruction Type      |      |     | Storm Gra   | te/Utility Type    |      |
|       |                       | N/A  |     |             |                    | N/A  |
|       |                       |      | Yes | Surface Co  | ondition? (G/P)    | Good |