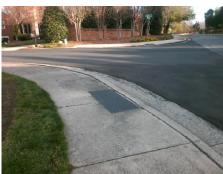

## Field Measurements/Component Compliance

Street 1 Name
SYDNEY DR
Stop Condition-Street 2
StopSign
Street 2 Name
N/A
Stop Condition-Street 1
N/A

| 1 OSSIDIC COIGIONS.           |  |  |  |  |  |  |  |
|-------------------------------|--|--|--|--|--|--|--|
| Remove & Replace Entire Ramp. |  |  |  |  |  |  |  |
|                               |  |  |  |  |  |  |  |
|                               |  |  |  |  |  |  |  |
|                               |  |  |  |  |  |  |  |
|                               |  |  |  |  |  |  |  |
|                               |  |  |  |  |  |  |  |
| Surveyor Notes:               |  |  |  |  |  |  |  |
| N/A                           |  |  |  |  |  |  |  |
|                               |  |  |  |  |  |  |  |
|                               |  |  |  |  |  |  |  |
| PROW/ADA:                     |  |  |  |  |  |  |  |
|                               |  |  |  |  |  |  |  |
| Not Found, R304.5.1, R304.5.3 |  |  |  |  |  |  |  |
|                               |  |  |  |  |  |  |  |
|                               |  |  |  |  |  |  |  |
|                               |  |  |  |  |  |  |  |
|                               |  |  |  |  |  |  |  |
|                               |  |  |  |  |  |  |  |
|                               |  |  |  |  |  |  |  |

| Total Cost: |  | \$<br>1850.00 |
|-------------|--|---------------|

| Compl | iance Description     | Data |     | iance Des   |                    | Data |
|-------|-----------------------|------|-----|-------------|--------------------|------|
| N/A   | Ramp Length (in)      | 60.0 | Yes | Ramp Slop   | pe (%)             | 5.2  |
| No    | Ramp Width (in)       | 43.0 | No  | Ramp XSI    | ope (%)            | 4.7  |
| N/A   | Flare Type LT         | N/A  | N/A | Flare Type  | RT                 | N/A  |
| N/A   | Flare Slope LT (%)    | N/A  | N/A | Flare Slop  | e RT (%)           | N/A  |
| N/A   | Flare Traversable LT? | N/A  | N/A | Flare Trave | ersable RT?        | N/A  |
| N/A   | Landing Length (in)   | N/A  | N/A | DWS Prov    | ided?              | N/A  |
| N/A   | Landing Width (in)    | N/A  | N/A | DWS Conf    | trast?             | N/A  |
| N/A   | Landing Slope (%)     | N/A  | N/A | DWS Leng    | gth (in)           | N/A  |
| N/A   | Landing X Slope (%)   | N/A  | N/A | DWS Full    | Width?             | N/A  |
| N/A   | Landing Curb? (Y/N)   | N/A  | N/A | DWS Offse   | et (in)            | N/A  |
| N/A   | Shared Landing?       | N/A  |     |             |                    |      |
| N/A   | Gutter Ponding?       | N/A  | N/A | Gutter Slo  | pe (%)             | N/A  |
| N/A   | Gutter Lip Ht (in)    | N/A  | N/A | Gutter X S  | lope (%)           | N/A  |
| N/A   | Painted X Walk1?      | No   | N/A | Painted X   | Walk2?             | N/A  |
|       | X Walk 1 Direction    | To N |     | X Walk 2 D  | Direction          | N/A  |
| N/A   | X Walk 1 Width (in)   | N/A  | N/A | X Walk 2 V  | Vidth (in)         | N/A  |
|       | X Walk 1 Slope (%)    | 6.1  |     | X Walk 2 S  | Slope (%)          | N/A  |
|       | X Walk 1 X Slope (%)  | 0.7  |     | X Walk 2 X  | Slope (%)          | N/A  |
| N/A   | Ramp inside XWalk1?   | N/A  | N/A | Ramp insid  | de XWalk2?         | N/A  |
|       | Road Slope (%)        | N/A  | N/A | Clear Space | ce?                | N/A  |
|       | Road X Slope (%)      | N/A  | N/A | Clear Space | ce to XWalk (in)   | N/A  |
| N/A   | Any Obstructions?     | N/A  | N/A | Storm Gra   | te/Utility Hazard? | N/A  |
|       | Obstruction Type      |      |     | Storm Gra   | te/Utility Type    |      |
|       |                       | N/A  |     |             |                    | N/A  |
|       |                       |      | Yes | Surface Co  | ondition? (G/P)    | Good |