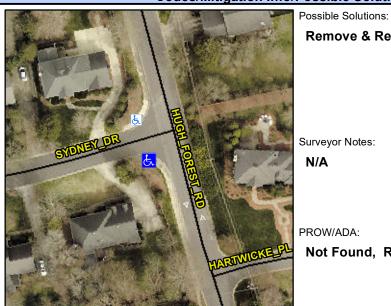

## Access Compliance Report Public Rights-of-Way (Curb Ramps)

Intersection ID: 24913Main Street:HUGH\_FOREST\_RDCross Street:SYDNEY\_DRLocation:SWADA ID: 5EF4DF47B042Ramp Type:PerpInitial Pass/Fail:FailOverall Compliance:NoSeverity Score:10

## Field Measurements/Component Compliance

Street 1 Name
SYDNEY DR
Stop Condition-Street 2
StopSign
Street 2 Name
N/A
Stop Condition-Street 1
N/A

| 1 OSSIDIC COIGIONS.           |  |  |  |  |  |  |  |
|-------------------------------|--|--|--|--|--|--|--|
| Remove & Replace Entire Ramp. |  |  |  |  |  |  |  |
|                               |  |  |  |  |  |  |  |
|                               |  |  |  |  |  |  |  |
|                               |  |  |  |  |  |  |  |
|                               |  |  |  |  |  |  |  |
|                               |  |  |  |  |  |  |  |
| Surveyor Notes:               |  |  |  |  |  |  |  |
| N/A                           |  |  |  |  |  |  |  |
|                               |  |  |  |  |  |  |  |
|                               |  |  |  |  |  |  |  |
| PROW/ADA:                     |  |  |  |  |  |  |  |
|                               |  |  |  |  |  |  |  |
| Not Found, R304.5.1, R304.5.3 |  |  |  |  |  |  |  |
|                               |  |  |  |  |  |  |  |
|                               |  |  |  |  |  |  |  |
|                               |  |  |  |  |  |  |  |
|                               |  |  |  |  |  |  |  |
|                               |  |  |  |  |  |  |  |
|                               |  |  |  |  |  |  |  |