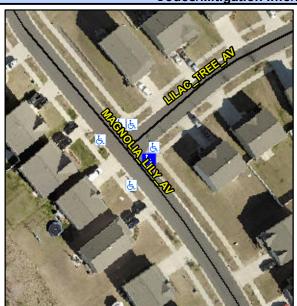

## **Access Compliance Report Public Rights-of-Way** (Curb Ramps)

Intersection ID: 53963 Main Street: MAGNOLIA LILY AV Cross Street: LILAC\_TREE\_AV Location: SE ADA ID: 5F0230522816 Ramp Type: Perp Initial Pass/Fail: Fail **Overall Compliance: No Severity Score:** 8.75