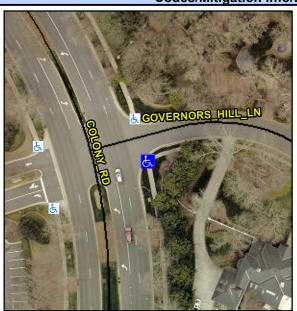

## **Access Compliance Report Public Rights-of-Way** (Curb Ramps)

Intersection ID: 20056 Main Street: COLONY RD Cross Street: GOVERNORS\_HILL\_LN Location: SE ADA ID: 5F0A197555F0 Ramp Type: Directional1 Initial Pass/Fail: Fail **Overall Compliance: No Severity Score:** 1.25

**Codes/Mitigation Info/Possible Solution** 

**GOVERNORS HILL LN** Street 1 Name Stop Condition-Street 1 StopSign Street 2 Name N/A Stop Condition-Street 2 N/A Possible Solutions: Remove & Replace Entire Ramp. Surveyor Notes: **CURB GAP 1.0"** PROW/ADA: R304.5.3