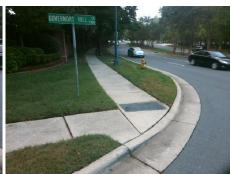

## **Access Compliance Report Public Rights-of-Way** (Curb Ramps)

Intersection ID: 20056 Main Street: COLONY RD Cross Street: GOVERNORS\_HILL\_LN Location: SE ADA ID: 5F0A197555F0 Ramp Type: Directional1 Initial Pass/Fail: Fail **Overall Compliance: No Severity Score:** 1.25

**Codes/Mitigation Info/Possible Solution** 

**GOVERNORS HILL LN** Street 1 Name Stop Condition-Street 1 StopSign Street 2 Name N/A Stop Condition-Street 2 N/A Possible Solutions: Remove & Replace Entire Ramp. Surveyor Notes: **CURB GAP 1.0"** PROW/ADA: R304.5.3