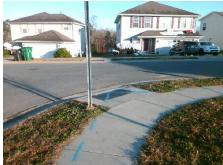

## **Access Compliance Report Public Rights-of-Way** (Curb Ramps)

Data

7.5

2.7

Severity Score: 18.75

Intersection ID: 31467 Main Street: BULLOCK DR **Cross Street: SENEY DR** Location: SE **Overall Compliance: No** 

Compliance Description

Ramp Slope (%)

Ramp XSlope (%)

Data

49.0

32.0

Street 1 Name **SENEY DR** Stop Condition-Street 2 None **BULLOCK DR** Street 2 Name Stop Condition-Street 1 StopSign Possible Solutions: Compliance Description N/A Remove & Replace Curb Ramp With Two New Directional Ramps or Equivalent. Surveyor Notes: N/A PROW/ADA: Not Found, R304.5.1, R304.5.3