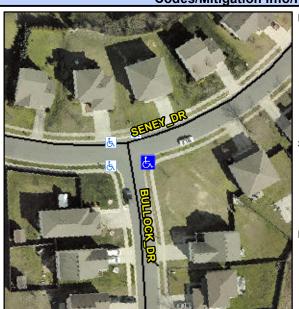

## **Access Compliance Report Public Rights-of-Way** (Curb Ramps)

Data

7.5

2.7

Severity Score: 18.75

Intersection ID: 31467 Main Street: BULLOCK DR **Cross Street: SENEY DR** Location: SE **Overall Compliance: No** 

Compliance Description

Ramp Slope (%)

Ramp XSlope (%)

Data

49.0

32.0

Street 1 Name **SENEY DR** Stop Condition-Street 2 None **BULLOCK DR** Street 2 Name Stop Condition-Street 1 StopSign Possible Solutions: Compliance Description N/A Remove & Replace Curb Ramp With Two New Directional Ramps or Equivalent. Surveyor Notes: N/A PROW/ADA: Not Found, R304.5.1, R304.5.3