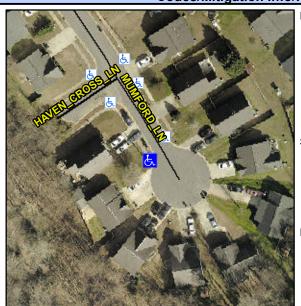

## Access Compliance Report Public Rights-of-Way (Curb Ramps)

9.7 1.0 N/A N/A N/A N/A N/A N/A

> N/A N/A N/A N/A N/A N/A N/A

> N/A

Good

Surface Condition? (G/P)

Intersection ID: 10018219Main Street:MUMFORD\_LNCross Street:N/ALocation:WADA ID: 5F119515A2DBRamp Type:PerpInitial Pass/Fail:FailOverall Compliance:NoSeverity Score:12.5

## Field Measurements/Component Compliance

| Street 1 Name           | MUMFORD LN |
|-------------------------|------------|
| Stop Condition-Street 2 | None       |
| Street 2 Name           | N/A        |
| Stop Condition-Street 1 | N/A        |