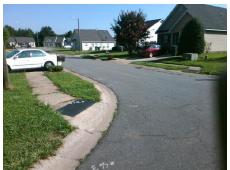

## Access Compliance Report Public Rights-of-Way (Curb Ramps)

9.7 1.0 N/A N/A N/A N/A N/A N/A

> N/A N/A N/A N/A N/A N/A N/A

> N/A

Good

Surface Condition? (G/P)

Intersection ID: 10018219Main Street:MUMFORD\_LNCross Street:N/ALocation:WADA ID: 5F119515A2DBRamp Type:PerpInitial Pass/Fail:FailOverall Compliance:NoSeverity Score:12.5

| i ossibic ociation      |     |         |                        | i icia ivicasari      | cincints/O | onipo                       | icht Gomphance              |  |
|-------------------------|-----|---------|------------------------|-----------------------|------------|-----------------------------|-----------------------------|--|
| Possible Solutions:     |     |         | Compliance Description |                       |            | Data Compliance Description |                             |  |
| Remove & Replace Entire | Ram | ıp.     | N/A                    | Ramp Length (in)      | 25.5       | No                          | Ramp Slope (%)              |  |
|                         |     | •       | Yes                    | Ramp Width (in)       | 48.0       | Yes                         | Ramp XSlope (%)             |  |
|                         |     |         | N/A                    | Flare Type LT         | N/A        | N/A                         | Flare Type RT               |  |
|                         |     |         | N/A                    | Flare Slope LT (%)    | N/A        | N/A                         | Flare Slope RT (%)          |  |
|                         |     |         | N/A                    | Flare Traversable LT? | N/A        | N/A                         | Flare Traversable RT?       |  |
|                         |     |         | N/A                    | Landing Length (in)   | N/A        | N/A                         | DWS Provided?               |  |
| Surveyor Notes:         |     |         | N/A                    | Landing Width (in)    | N/A        | N/A                         | DWS Contrast?               |  |
| N/A                     |     |         | N/A                    | Landing Slope (%)     | N/A        | N/A                         | DWS Length (in)             |  |
|                         |     |         | N/A                    | Landing X Slope (%)   | N/A        | N/A                         | DWS Full Width?             |  |
|                         |     |         | N/A                    | Landing Curb? (Y/N)   | N/A        | N/A                         | DWS Offset (in)             |  |
|                         |     |         | N/A                    | Shared Landing?       | N/A        |                             |                             |  |
| PROW/ADA:               |     |         | N/A                    | Gutter Ponding?       | N/A        | N/A                         | Gutter Slope (%)            |  |
| Not Found, R304.2.2     |     |         | N/A                    | Gutter Lip Ht (in)    | N/A        | N/A                         | Gutter X Slope (%)          |  |
| •                       |     |         | N/A                    | Painted X Walk1?      | No         | N/A                         | Painted X Walk2?            |  |
|                         |     |         |                        | X Walk 1 Direction    | To NE      |                             | X Walk 2 Direction          |  |
|                         |     |         | N/A                    | X Walk 1 Width (in)   | N/A        | N/A                         | X Walk 2 Width (in)         |  |
|                         |     |         |                        | X Walk 1 Slope (%)    | 0.3        |                             | X Walk 2 Slope (%)          |  |
|                         |     |         |                        | X Walk 1 X Slope (%)  | 3.1        |                             | X Walk 2 X Slope (%)        |  |
|                         |     |         | N/A                    | Ramp inside XWalk1?   | N/A        | N/A                         | Ramp inside XWalk2?         |  |
|                         |     |         |                        | Road Slope (%)        | 1.0        | N/A                         | Clear Space?                |  |
|                         |     |         |                        | Road X Slope (%)      | 6.7        | N/A                         | Clear Space to XWalk (in)   |  |
|                         |     |         | N/A                    | Any Obstructions?     | N/A        | N/A                         | Storm Grate/Utility Hazard? |  |
| Total Cost:             | \$  | 1850.00 |                        | Obstruction Type      |            |                             | Storm Grate/Utility Type    |  |
|                         |     |         |                        |                       | NI/A       | I                           |                             |  |