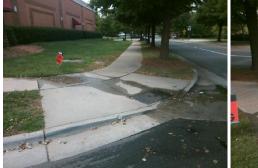

## Access Compliance Report Public Rights-of-Way (Curb Ramps)

| Intersection ID: 10027081 Main Street: GALLERIA_BV Cross Street: N/A Location:  |                                                                               |           |                                          |                       |                            |                             | SW   |  |
|---------------------------------------------------------------------------------|-------------------------------------------------------------------------------|-----------|------------------------------------------|-----------------------|----------------------------|-----------------------------|------|--|
|                                                                                 | Main Street: GALLERIA_BV                                                      |           |                                          |                       |                            | Location:                   |      |  |
| ADA ID: 5F11F9362678 Ramp T                                                     | amp Type: PerpDiag                                                            |           | nitial Pass/Fail: Fail Overall Complianc |                       |                            | lo Severity Score:          | 35   |  |
| Codes/Mitigation Info/Possible Solution                                         |                                                                               |           | Field Measurements/Component Compliance  |                       |                            |                             |      |  |
| E.<br>E.<br>E.<br>E.<br>E.<br>E.<br>E.<br>E.<br>E.<br>E.<br>E.<br>E.<br>E.<br>E | Possible Solutions:                                                           | <u>Co</u> | Compliance Description                   |                       | ata Compliance Description |                             | Data |  |
|                                                                                 | Remove & Replace Curb Ramp Wit<br>Two New Directional Ramps or<br>Equivalent. | /ith N/A  | Ramp Length (in)                         | 98.0                  | Yes                        | Ramp Slope (%)              | 6.3  |  |
|                                                                                 |                                                                               | No        | Ramp Width (in)                          | 28.5                  | Yes                        | Ramp XSlope (%)             | 1.6  |  |
|                                                                                 |                                                                               | N/A       | Flare Type LT                            | N/A                   | N/A                        | Flare Type RT               | N/A  |  |
|                                                                                 |                                                                               | N/#       | Flare Slope LT (%                        | ) <b>N/A</b>          | N/A                        | Flare Slope RT (%)          | N/A  |  |
|                                                                                 |                                                                               | N/#       | Flare Traversable                        | LT? N/A               | N/A                        | Flare Traversable RT?       | N/A  |  |
|                                                                                 | L                                                                             | N/#       | Landing Length (ir                       | ר) <b>N/A</b>         | N/A                        | DWS Provided?               | N/A  |  |
|                                                                                 | Surveyor Notes:                                                               | N/#       | Landing Width (in)                       | ) N/A                 | N/A                        | DWS Contrast?               | N/A  |  |
|                                                                                 | N/A                                                                           | N/#       | Landing Slope (%)                        | ) <b>N/A</b>          | N/A                        | DWS Length (in)             | N/A  |  |
|                                                                                 |                                                                               | N/#       | Landing X Slope (                        | %) N/A                | N/A                        | DWS Full Width?             | N/A  |  |
|                                                                                 |                                                                               | N/#       | Landing Curb? (Y/                        | /N) <b>N/A</b>        | N/A                        | DWS Offset (in)             | N/A  |  |
|                                                                                 | 2                                                                             | N/#       | Shared Landing?                          | N/A                   |                            |                             |      |  |
|                                                                                 | PROW/ADA:                                                                     | N/#       | Gutter Ponding?                          | N/A                   | N/A                        | Gutter Slope (%)            | N/A  |  |
|                                                                                 | Not Found, R304.5.1                                                           | N/A       | Gutter Lip Ht (in)                       | N/A                   | N/A                        | Gutter X Slope (%)          | N/A  |  |
|                                                                                 |                                                                               | N/#       | Painted X Walk1?                         | No                    | N/A                        | Painted X Walk2?            | No   |  |
|                                                                                 |                                                                               |           | X Walk 1 Direction                       | To NE                 |                            | X Walk 2 Direction          | To N |  |
|                                                                                 | <u>x.</u>                                                                     | N/#       | X Walk 1 Width (in                       | n) <b>N/A</b>         | N/A                        | X Walk 2 Width (in)         | N/A  |  |
| Street 1 Name ENTRANCE                                                          |                                                                               |           | X Walk 1 Slope (%                        | <b>b</b> ) <b>1.5</b> |                            | X Walk 2 Slope (%)          | 1.8  |  |
| Stop Condition-Street 2 StopSign                                                |                                                                               |           | X Walk 1 X Slope                         | (%) 1.0               |                            | X Walk 2 X Slope (%)        | 0.1  |  |
| Street 2 Name GALLERIA BV                                                       |                                                                               | N/#       | Ramp inside XWa                          | lk1? <b>N/A</b>       | N/A                        | Ramp inside XWalk2?         | N/A  |  |
| Stop Condition-Street 1 None                                                    |                                                                               |           | Road Slope (%)                           | 1.3                   | N/A                        | Clear Space?                | N/A  |  |
|                                                                                 |                                                                               |           | Road X Slope (%)                         | 0.4                   | N/A                        | Clear Space to XWalk (in)   | N/A  |  |
|                                                                                 |                                                                               | N//       | Any Obstructions?                        | ? <b>N/A</b>          | N/A                        | Storm Grate/Utility Hazard? | N/A  |  |
|                                                                                 | Total Cost: \$ 32                                                             | 200.00    | Obstruction Type                         |                       |                            | Storm Grate/Utility Type    |      |  |
|                                                                                 |                                                                               |           |                                          | N/A                   |                            |                             | N/A  |  |