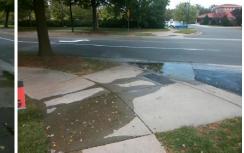

## Access Compliance Report Public Rights-of-Way (Curb Ramps)

| Intersection ID: 10027081 Main Street: GALLERIA_BV Cross Street: N/A Location:  |                                                                               |           |                                          |                       |                            |                             | SW   |  |
|---------------------------------------------------------------------------------|-------------------------------------------------------------------------------|-----------|------------------------------------------|-----------------------|----------------------------|-----------------------------|------|--|
|                                                                                 | Main Street: GALLERIA_BV                                                      |           |                                          |                       |                            | Location:                   |      |  |
| ADA ID: 5F11F9362678 Ramp T                                                     | amp Type: PerpDiag                                                            |           | nitial Pass/Fail: Fail Overall Complianc |                       |                            | lo Severity Score:          | 35   |  |
| Codes/Mitigation Info/Possible Solution                                         |                                                                               |           | Field Measurements/Component Compliance  |                       |                            |                             |      |  |
| E.<br>E.<br>E.<br>E.<br>E.<br>E.<br>E.<br>E.<br>E.<br>E.<br>E.<br>E.<br>E.<br>E | Possible Solutions:                                                           | <u>Co</u> | Compliance Description                   |                       | ata Compliance Description |                             | Data |  |
|                                                                                 | Remove & Replace Curb Ramp Wit<br>Two New Directional Ramps or<br>Equivalent. | /ith N/A  | Ramp Length (in)                         | 98.0                  | Yes                        | Ramp Slope (%)              | 6.3  |  |
|                                                                                 |                                                                               | No        | Ramp Width (in)                          | 28.5                  | Yes                        | Ramp XSlope (%)             | 1.6  |  |
|                                                                                 |                                                                               | N/A       | Flare Type LT                            | N/A                   | N/A                        | Flare Type RT               | N/A  |  |
|                                                                                 |                                                                               | N/#       | Flare Slope LT (%                        | ) <b>N/A</b>          | N/A                        | Flare Slope RT (%)          | N/A  |  |
|                                                                                 |                                                                               | N/#       | Flare Traversable                        | LT? N/A               | N/A                        | Flare Traversable RT?       | N/A  |  |
|                                                                                 | L                                                                             | N/#       | Landing Length (ir                       | ר) <b>N/A</b>         | N/A                        | DWS Provided?               | N/A  |  |
|                                                                                 | Surveyor Notes:                                                               | N/#       | Landing Width (in)                       | ) N/A                 | N/A                        | DWS Contrast?               | N/A  |  |
|                                                                                 | N/A                                                                           | N/#       | Landing Slope (%)                        | ) <b>N/A</b>          | N/A                        | DWS Length (in)             | N/A  |  |
|                                                                                 |                                                                               | N/#       | Landing X Slope (                        | %) N/A                | N/A                        | DWS Full Width?             | N/A  |  |
|                                                                                 |                                                                               | N/#       | Landing Curb? (Y/                        | /N) <b>N/A</b>        | N/A                        | DWS Offset (in)             | N/A  |  |
|                                                                                 | 2                                                                             | N/#       | Shared Landing?                          | N/A                   |                            |                             |      |  |
|                                                                                 | PROW/ADA:                                                                     | N/#       | Gutter Ponding?                          | N/A                   | N/A                        | Gutter Slope (%)            | N/A  |  |
|                                                                                 | Not Found, R304.5.1                                                           | N/A       | Gutter Lip Ht (in)                       | N/A                   | N/A                        | Gutter X Slope (%)          | N/A  |  |
|                                                                                 |                                                                               | N/#       | Painted X Walk1?                         | No                    | N/A                        | Painted X Walk2?            | No   |  |
|                                                                                 |                                                                               |           | X Walk 1 Direction                       | To NE                 |                            | X Walk 2 Direction          | To N |  |
|                                                                                 | <u>x.</u>                                                                     | N/#       | X Walk 1 Width (in                       | n) <b>N/A</b>         | N/A                        | X Walk 2 Width (in)         | N/A  |  |
| Street 1 Name ENTRANCE                                                          |                                                                               |           | X Walk 1 Slope (%                        | <b>b</b> ) <b>1.5</b> |                            | X Walk 2 Slope (%)          | 1.8  |  |
| Stop Condition-Street 2 StopSign                                                |                                                                               |           | X Walk 1 X Slope                         | (%) 1.0               |                            | X Walk 2 X Slope (%)        | 0.1  |  |
| Street 2 Name GALLERIA BV                                                       |                                                                               | N/#       | Ramp inside XWa                          | lk1? <b>N/A</b>       | N/A                        | Ramp inside XWalk2?         | N/A  |  |
| Stop Condition-Street 1 None                                                    |                                                                               |           | Road Slope (%)                           | 1.3                   | N/A                        | Clear Space?                | N/A  |  |
|                                                                                 |                                                                               |           | Road X Slope (%)                         | 0.4                   | N/A                        | Clear Space to XWalk (in)   | N/A  |  |
|                                                                                 |                                                                               | N//       | Any Obstructions?                        | ? <b>N/A</b>          | N/A                        | Storm Grate/Utility Hazard? | N/A  |  |
|                                                                                 | Total Cost: \$ 32                                                             | 200.00    | Obstruction Type                         |                       |                            | Storm Grate/Utility Type    |      |  |
|                                                                                 |                                                                               |           |                                          | N/A                   |                            |                             | N/A  |  |