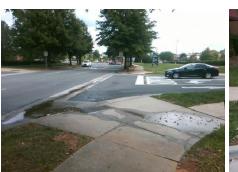

## Access Compliance Report Public Rights-of-Way (Curb Ramps)

| Intersection ID: 10027081 Main Street: GALLERIA_BV Cross Street: N/A Location:  |                                                                               |           |                                          |                       |                            |                             | SW   |  |
|---------------------------------------------------------------------------------|-------------------------------------------------------------------------------|-----------|------------------------------------------|-----------------------|----------------------------|-----------------------------|------|--|
|                                                                                 | Main Street: GALLERIA_BV                                                      |           |                                          |                       |                            | Location:                   |      |  |
| ADA ID: 5F11F9362678 Ramp T                                                     | amp Type: PerpDiag                                                            |           | nitial Pass/Fail: Fail Overall Complianc |                       |                            | lo Severity Score:          | 35   |  |
| Codes/Mitigation Info/Possible Solution                                         |                                                                               |           | Field Measurements/Component Compliance  |                       |                            |                             |      |  |
| E.<br>E.<br>E.<br>E.<br>E.<br>E.<br>E.<br>E.<br>E.<br>E.<br>E.<br>E.<br>E.<br>E | Possible Solutions:                                                           | <u>Co</u> | Compliance Description                   |                       | ata Compliance Description |                             | Data |  |
|                                                                                 | Remove & Replace Curb Ramp Wit<br>Two New Directional Ramps or<br>Equivalent. | /ith N/A  | Ramp Length (in)                         | 98.0                  | Yes                        | Ramp Slope (%)              | 6.3  |  |
|                                                                                 |                                                                               | No        | Ramp Width (in)                          | 28.5                  | Yes                        | Ramp XSlope (%)             | 1.6  |  |
|                                                                                 |                                                                               | N/A       | Flare Type LT                            | N/A                   | N/A                        | Flare Type RT               | N/A  |  |
|                                                                                 |                                                                               | N/#       | Flare Slope LT (%                        | ) <b>N/A</b>          | N/A                        | Flare Slope RT (%)          | N/A  |  |
|                                                                                 |                                                                               | N/#       | Flare Traversable                        | LT? N/A               | N/A                        | Flare Traversable RT?       | N/A  |  |
|                                                                                 | L                                                                             | N/#       | Landing Length (ir                       | ר) <b>N/A</b>         | N/A                        | DWS Provided?               | N/A  |  |
|                                                                                 | Surveyor Notes:                                                               | N/#       | Landing Width (in)                       | ) N/A                 | N/A                        | DWS Contrast?               | N/A  |  |
|                                                                                 | N/A                                                                           | N/#       | Landing Slope (%)                        | ) <b>N/A</b>          | N/A                        | DWS Length (in)             | N/A  |  |
|                                                                                 |                                                                               | N/#       | Landing X Slope (                        | %) N/A                | N/A                        | DWS Full Width?             | N/A  |  |
|                                                                                 |                                                                               | N/#       | Landing Curb? (Y/                        | /N) <b>N/A</b>        | N/A                        | DWS Offset (in)             | N/A  |  |
|                                                                                 | 2                                                                             | N/#       | Shared Landing?                          | N/A                   |                            |                             |      |  |
|                                                                                 | PROW/ADA:                                                                     | N/#       | Gutter Ponding?                          | N/A                   | N/A                        | Gutter Slope (%)            | N/A  |  |
|                                                                                 | Not Found, R304.5.1                                                           | N/A       | Gutter Lip Ht (in)                       | N/A                   | N/A                        | Gutter X Slope (%)          | N/A  |  |
|                                                                                 |                                                                               | N/#       | Painted X Walk1?                         | No                    | N/A                        | Painted X Walk2?            | No   |  |
|                                                                                 |                                                                               |           | X Walk 1 Direction                       | To NE                 |                            | X Walk 2 Direction          | To N |  |
|                                                                                 | <u>x.</u>                                                                     | N/#       | X Walk 1 Width (in                       | n) <b>N/A</b>         | N/A                        | X Walk 2 Width (in)         | N/A  |  |
| Street 1 Name ENTRANCE                                                          |                                                                               |           | X Walk 1 Slope (%                        | <b>b</b> ) <b>1.5</b> |                            | X Walk 2 Slope (%)          | 1.8  |  |
| Stop Condition-Street 2 StopSign                                                |                                                                               |           | X Walk 1 X Slope                         | (%) 1.0               |                            | X Walk 2 X Slope (%)        | 0.1  |  |
| Street 2 Name GALLERIA BV                                                       |                                                                               | N/#       | Ramp inside XWa                          | lk1? <b>N/A</b>       | N/A                        | Ramp inside XWalk2?         | N/A  |  |
| Stop Condition-Street 1 None                                                    |                                                                               |           | Road Slope (%)                           | 1.3                   | N/A                        | Clear Space?                | N/A  |  |
|                                                                                 |                                                                               |           | Road X Slope (%)                         | 0.4                   | N/A                        | Clear Space to XWalk (in)   | N/A  |  |
|                                                                                 |                                                                               | N//       | Any Obstructions?                        | ? <b>N/A</b>          | N/A                        | Storm Grate/Utility Hazard? | N/A  |  |
|                                                                                 | Total Cost: \$ 32                                                             | 200.00    | Obstruction Type                         |                       |                            | Storm Grate/Utility Type    |      |  |
|                                                                                 |                                                                               |           |                                          | N/A                   |                            |                             | N/A  |  |