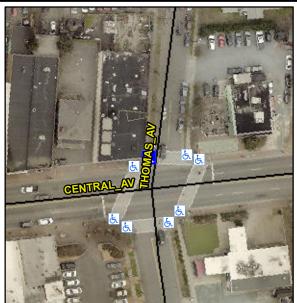

## Access Compliance Report Public Rights-of-Way (Curb Ramps)

Intersection ID: 13137Main Street: CENTRAL\_AVCross Street: THOMAS\_AVLocation: NWADA ID: 5F15E0C06DE9Ramp Type: PerpInitial Pass/Fail: Fail Overall Compliance: No Severity Score: 10

## Field Measurements/Component Compliance

Street 1 Name
THOMAS AV
Stop Condition-Street 2
Signal
Street 2 Name
N/A
Stop Condition-Street 1
N/A

| Possible Solution             |     |
|-------------------------------|-----|
| Possible Solutions:           | Co  |
| Remove & Replace Entire Ramp. | N/A |
|                               | No  |
|                               | N/A |
|                               | N/A |
|                               | N/A |
|                               | N/A |
| Surveyor Notes:               | N/A |
| N/A                           | N/A |
|                               | N/A |
|                               | N/A |
|                               | N/A |
| PROW/ADA:                     | N/A |
| Not Found, R304.5.1, R304.5.3 | N/A |
|                               | N/A |
|                               | N/A |
|                               | N/A |
|                               |     |