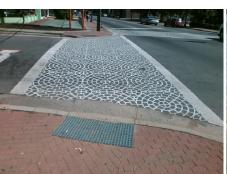

Total Cost:

1850.00

| Comp | liance Description    | Data  | Comp | liance Description          | Data |
|------|-----------------------|-------|------|-----------------------------|------|
| N/A  | Ramp Length (in)      | 66.0  | Yes  | Ramp Slope (%)              | 5.6  |
| No   | Ramp Width (in)       | 47.5  | No   | Ramp XSlope (%)             | 3.2  |
| N/A  | Flare Type LT         | N/A   | N/A  | Flare Type RT               | N/A  |
| N/A  | Flare Slope LT (%)    | N/A   | N/A  | Flare Slope RT (%)          | N/A  |
| N/A  | Flare Traversable LT? | N/A   | N/A  | Flare Traversable RT?       | N/A  |
| N/A  | Landing Length (in)   | N/A   | N/A  | DWS Provided?               | N/A  |
| N/A  | Landing Width (in)    | N/A   | N/A  | DWS Contrast?               | N/A  |
| N/A  | Landing Slope (%)     | N/A   | N/A  | DWS Length (in)             | N/A  |
| N/A  | Landing X Slope (%)   | N/A   | N/A  | DWS Full Width?             | N/A  |
| N/A  | Landing Curb? (Y/N)   | N/A   | N/A  | DWS Offset (in)             | N/A  |
| N/A  | Shared Landing?       | N/A   |      |                             |      |
| N/A  | Gutter Ponding?       | N/A   | N/A  | Gutter Slope (%)            | N/A  |
| N/A  | Gutter Lip Ht (in)    | N/A   | N/A  | Gutter X Slope (%)          | N/A  |
| N/A  | Painted X Walk1?      | Yes   | N/A  | Painted X Walk2?            | N/A  |
|      | X Walk 1 Direction    | То Е  |      | X Walk 2 Direction          | N/A  |
| N/A  | X Walk 1 Width (in)   | 143.5 | N/A  | X Walk 2 Width (in)         | N/A  |
|      | X Walk 1 Slope (%)    | 4.5   |      | X Walk 2 Slope (%)          | N/A  |
|      | X Walk 1 X Slope (%)  | 0.3   |      | X Walk 2 X Slope (%)        | N/A  |
| N/A  | Ramp inside XWalk1?   | Yes   | N/A  | Ramp inside XWalk2?         | N/A  |
|      | Road Slope (%)        | N/A   | N/A  | Clear Space?                | N/A  |
|      | Road X Slope (%)      | N/A   | N/A  | Clear Space to XWalk (in)   | N/A  |
| N/A  | Any Obstructions?     | N/A   | N/A  | Storm Grate/Utility Hazard? | N/A  |
|      | Obstruction Type      |       |      | Storm Grate/Utility Type    |      |
|      |                       | N/A   |      |                             | N/A  |
|      |                       |       | Yes  | Surface Condition? (G/P)    | Good |
|      |                       |       |      |                             |      |