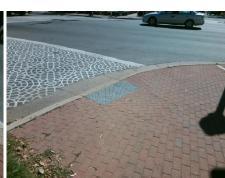

Total Cost:

1850.00

| Comp | liance Description    | Data  | Comp | liance Description          | Data |
|------|-----------------------|-------|------|-----------------------------|------|
| N/A  | Ramp Length (in)      | 66.0  | Yes  | Ramp Slope (%)              | 5.6  |
| No   | Ramp Width (in)       | 47.5  | No   | Ramp XSlope (%)             | 3.2  |
| N/A  | Flare Type LT         | N/A   | N/A  | Flare Type RT               | N/A  |
| N/A  | Flare Slope LT (%)    | N/A   | N/A  | Flare Slope RT (%)          | N/A  |
| N/A  | Flare Traversable LT? | N/A   | N/A  | Flare Traversable RT?       | N/A  |
| N/A  | Landing Length (in)   | N/A   | N/A  | DWS Provided?               | N/A  |
| N/A  | Landing Width (in)    | N/A   | N/A  | DWS Contrast?               | N/A  |
| N/A  | Landing Slope (%)     | N/A   | N/A  | DWS Length (in)             | N/A  |
| N/A  | Landing X Slope (%)   | N/A   | N/A  | DWS Full Width?             | N/A  |
| N/A  | Landing Curb? (Y/N)   | N/A   | N/A  | DWS Offset (in)             | N/A  |
| N/A  | Shared Landing?       | N/A   |      |                             |      |
| N/A  | Gutter Ponding?       | N/A   | N/A  | Gutter Slope (%)            | N/A  |
| N/A  | Gutter Lip Ht (in)    | N/A   | N/A  | Gutter X Slope (%)          | N/A  |
| N/A  | Painted X Walk1?      | Yes   | N/A  | Painted X Walk2?            | N/A  |
|      | X Walk 1 Direction    | То Е  |      | X Walk 2 Direction          | N/A  |
| N/A  | X Walk 1 Width (in)   | 143.5 | N/A  | X Walk 2 Width (in)         | N/A  |
|      | X Walk 1 Slope (%)    | 4.5   |      | X Walk 2 Slope (%)          | N/A  |
|      | X Walk 1 X Slope (%)  | 0.3   |      | X Walk 2 X Slope (%)        | N/A  |
| N/A  | Ramp inside XWalk1?   | Yes   | N/A  | Ramp inside XWalk2?         | N/A  |
|      | Road Slope (%)        | N/A   | N/A  | Clear Space?                | N/A  |
|      | Road X Slope (%)      | N/A   | N/A  | Clear Space to XWalk (in)   | N/A  |
| N/A  | Any Obstructions?     | N/A   | N/A  | Storm Grate/Utility Hazard? | N/A  |
|      | Obstruction Type      |       |      | Storm Grate/Utility Type    |      |
|      |                       | N/A   |      |                             | N/A  |
|      |                       |       | Yes  | Surface Condition? (G/P)    | Good |
|      |                       |       |      |                             |      |