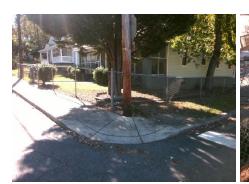

## **Access Compliance Report Public Rights-of-Way** (Curb Ramps)

Data

15.4

7.1

N/A

Good

Intersection ID: 11691 Main Street: E 18TH ST Cross Street: N MCDOWELL ST Location: S **Overall Compliance: No Severity Score:** 85 ADA ID: 5F19033B3B73 Ramp Type: Perp Initial Pass/Fail: Fail

Flare Traversable LT?

Flare Type LT

**MCDOWELL ST** Street 1 Name Stop Condition-Street 2 StopSign N/A Street 2 Name Stop Condition-Street 1 N/A Possible Solutions: Compliance Description N/A Remove & Replace Entire Ramp. No N/A N/A N/A N/A Surveyor Notes: N/A N/A N/A N/A N/A R304.5.1, R304.2.2, R304.5.3