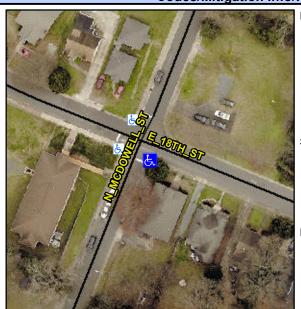

## **Access Compliance Report Public Rights-of-Way** (Curb Ramps)

Data

15.4

7.1

N/A

Good

Intersection ID: 11691 Main Street: E 18TH ST Cross Street: N MCDOWELL ST Location: S **Overall Compliance: No Severity Score:** 85 ADA ID: 5F19033B3B73 Ramp Type: Perp Initial Pass/Fail: Fail

Flare Traversable LT?

Flare Type LT

**MCDOWELL ST** Street 1 Name Stop Condition-Street 2 StopSign N/A Street 2 Name Stop Condition-Street 1 N/A Possible Solutions: Compliance Description N/A Remove & Replace Entire Ramp. No N/A N/A N/A N/A Surveyor Notes: N/A N/A N/A N/A N/A R304.5.1, R304.2.2, R304.5.3