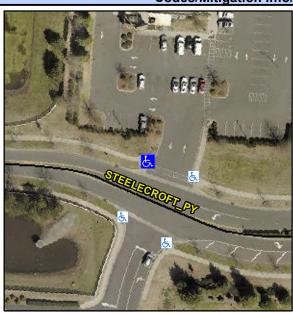

## Access Compliance Report Public Rights-of-Way (Curb Ramps)

Intersection ID: 10038833Main Street:STEELECROFT\_PYCross Street: N/ALocation:NWADA ID: 5F20B13B3788Ramp Type:PerpDiagInitial Pass/Fail: FailOverall Compliance: NoSeverity Score:22.5

## Field Measurements/Component Compliance

Street 1 Name STEELECROFT PY
Stop Condition-Street 2 None
Street 2 Name ENTRANCE
Stop Condition-Street 1 StopSign

Possible Solutions:

Remove & Replace Curb Ramp With Two New Directional Ramps or Equivalent.