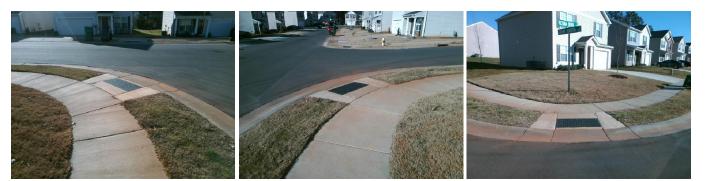

## Access Compliance Report Public Rights-of-Way (Curb Ramps)

Yes

Surface Condition? (G/P)

Good

| Intersection ID: 52999                  | Main Str            | eet: VICTORIA_BROOK_LN       | Cross   | Cross Street: GRANT_MARTIN_DR             |                       |       |                          | Location:                   | Е     |
|-----------------------------------------|---------------------|------------------------------|---------|-------------------------------------------|-----------------------|-------|--------------------------|-----------------------------|-------|
| ADA ID: 5F266F1B3AC2                    | Ramp Type: PerpDiag |                              |         | nitial Pass/Fail: Fail Overall Compliance |                       |       | nce: N                   | o Severity Score:           | 8.75  |
| Codes/Mitigation Info/Possible Solution |                     |                              |         | Field Measurements/Component Compliance   |                       |       |                          |                             |       |
|                                         |                     | Possible Solutions:          |         |                                           |                       |       | bliance Description Data |                             |       |
|                                         | State Language      | Remove & Replace Curb Ramp   | With    | N/A                                       | Ramp Length (in)      | 47.0  | Yes                      | Ramp Slope (%)              | 7.6   |
|                                         |                     | Two New Directional Ramps or |         | No                                        | Ramp Width (in)       | 47.0  | Yes                      | Ramp XSlope (%)             | 0.2   |
|                                         |                     | Equivalent.                  |         | N/A                                       | Flare Type LT         | N/A   | N/A                      | Flare Type RT               | N/A   |
|                                         |                     |                              |         | N/A                                       | Flare Slope LT (%)    | N/A   | N/A                      | Flare Slope RT (%)          | N/A   |
|                                         |                     |                              |         | N/A                                       | Flare Traversable LT? | N/A   | N/A                      | Flare Traversable RT?       | N/A   |
|                                         |                     |                              |         | N/A                                       | Landing Length (in)   | N/A   | N/A                      | DWS Provided?               | N/A   |
|                                         |                     | Surveyor Notes:              |         | N/A                                       | Landing Width (in)    | N/A   | N/A                      | DWS Contrast?               | N/A   |
|                                         |                     | N/A                          |         | N/A                                       | Landing Slope (%)     | N/A   | N/A                      | DWS Length (in)             | N/A   |
| E 8                                     |                     |                              |         | N/A                                       | Landing X Slope (%)   | N/A   | N/A                      | DWS Full Width?             | N/A   |
| the second                              |                     |                              |         | N/A                                       | Landing Curb? (Y/N)   | N/A   | N/A                      | DWS Offset (in)             | N/A   |
|                                         | 1.1.                |                              |         | N/A                                       | Shared Landing?       | N/A   |                          |                             |       |
|                                         | A A A               | PROW/ADA:                    |         | N/A                                       | Gutter Ponding?       | N/A   | N/A                      | Gutter Slope (%)            | N/A   |
|                                         |                     | Not Found, R304.5.1          |         | N/A                                       | Gutter Lip Ht (in)    | 0.5   | N/A                      | Gutter X Slope (%)          | N/A   |
|                                         | E , T               |                              |         | N/A                                       | Painted X Walk1?      | No    | N/A                      | Painted X Walk2?            | No    |
|                                         |                     |                              |         |                                           | X Walk 1 Direction    | To NW |                          | X Walk 2 Direction          | To SW |
| 1. 1. 1. 1.                             | G & K               |                              |         | N/A                                       | X Walk 1 Width (in)   | N/A   | N/A                      | X Walk 2 Width (in)         | N/A   |
| Street 1 Name                           | GRANT MARTIN DR     | -                            |         |                                           | X Walk 1 Slope (%)    | 2.7   |                          | X Walk 2 Slope (%)          | 2.4   |
| Stop Condition-Street 2                 | StopSign            |                              |         |                                           | X Walk 1 X Slope (%)  | 2.3   |                          | X Walk 2 X Slope (%)        | 2.2   |
| Street 2 Name                           | VICTORIA BROOK LN   |                              |         | N/A                                       | Ramp inside XWalk1?   | N/A   | N/A                      | Ramp inside XWalk2?         | N/A   |
| Stop Condition-Street 1                 | None                |                              |         |                                           | Road Slope (%)        | 2.4   | N/A                      | Clear Space?                | N/A   |
|                                         |                     |                              |         |                                           | Road X Slope (%)      | 2.6   | N/A                      | Clear Space to XWalk (in)   | N/A   |
|                                         |                     |                              |         | N/A                                       | Any Obstructions?     | N/A   | N/A                      | Storm Grate/Utility Hazard? | N/A   |
|                                         |                     | Total Cost: \$               | 3200.00 |                                           | Obstruction Type      |       |                          | Storm Grate/Utility Type    |       |
|                                         |                     |                              |         |                                           |                       | N/A   |                          |                             | N/A   |