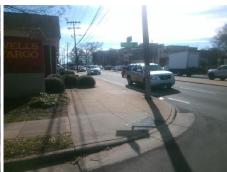

## **Access Compliance Report Public Rights-of-Way** (Curb Ramps)

Intersection ID: 18360 Main Street: MONTFORD DR Cross Street: PARK\_RD Location: SE ADA ID: 5F286AF557F7 Ramp Type: PerpDiag Initial Pass/Fail: Fail **Overall Compliance: No** Severity Score: 21.25

Total Cost: 3200.00

| Field Measurements/Component Compliance |                        |                       |      |                        |        |                       |      |
|-----------------------------------------|------------------------|-----------------------|------|------------------------|--------|-----------------------|------|
|                                         | Compliance Description |                       | Data | Compliance Description |        | Description           | Data |
|                                         | N/A                    | Ramp Length (in)      | 43.0 | No                     | Ramp   | Slope (%)             | 8.8  |
|                                         | No                     | Ramp Width (in)       | 45.0 | Yes                    | Ramp   | XSlope (%)            | 0.7  |
|                                         | N/A                    | Flare Type LT         | N/A  | N/A                    | Flare  | Type RT               | N/A  |
|                                         | N/A                    | Flare Slope LT (%)    | N/A  | N/A                    | Flare  | Slope RT (%)          | N/A  |
|                                         | N/A                    | Flare Traversable LT? | N/A  | N/A                    | Flare  | Traversable RT?       | N/A  |
|                                         | N/A                    | Landing Length (in)   | N/A  | N/A                    | DWS    | Provided?             | N/A  |
|                                         | N/A                    | Landing Width (in)    | N/A  | N/A                    | DWS    | Contrast?             | N/A  |
|                                         | N/A                    | Landing Slope (%)     | N/A  | N/A                    | DWS    | Length (in)           | N/A  |
|                                         | N/A                    | Landing X Slope (%)   | N/A  | N/A                    | DWS    | Full Width?           | N/A  |
|                                         | N/A                    | Landing Curb? (Y/N)   | N/A  | N/A                    | DWS    | Offset (in)           | N/A  |
|                                         | N/A                    | Shared Landing?       | N/A  |                        |        |                       |      |
|                                         | N/A                    | Gutter Ponding?       | N/A  | N/A                    | Gutte  | r Slope (%)           | N/A  |
|                                         | N/A                    | Gutter Lip Ht (in)    | N/A  | N/A                    | Gutte  | r X Slope (%)         | N/A  |
|                                         | N/A                    | Painted X Walk1?      | No   | N/A                    | Painte | ed X Walk2?           | No   |
|                                         |                        | X Walk 1 Direction    | To N |                        | X Wa   | lk 2 Direction        | To W |
|                                         | N/A                    | X Walk 1 Width (in)   | N/A  | N/A                    | X Wa   | lk 2 Width (in)       | N/A  |
|                                         |                        | X Walk 1 Slope (%)    | 3.5  |                        | X Wa   | lk 2 Slope (%)        | 1.5  |
|                                         |                        | X Walk 1 X Slope (%)  | 2.0  |                        | X Wa   | lk 2 X Slope (%)      | 2.8  |
|                                         | N/A                    | Ramp inside XWalk1?   | N/A  | N/A                    | Ramp   | inside XWalk2?        | N/A  |
|                                         |                        | Road Slope (%)        | 0.7  | N/A                    | Clear  | Space?                | N/A  |
|                                         |                        | Road X Slope (%)      | 1.2  | N/A                    | Clear  | Space to XWalk (in)   | N/A  |
|                                         | N/A                    | Any Obstructions?     | N/A  | N/A                    | Storm  | Grate/Utility Hazard? | N/A  |
|                                         |                        | Obstruction Type      |      |                        | Storm  | Grate/Utility Type    |      |
|                                         |                        |                       | N/A  |                        |        |                       | N/A  |
|                                         |                        |                       |      | Yes                    | Surfa  | ce Condition? (G/P)   | Good |
|                                         |                        |                       |      |                        |        |                       |      |