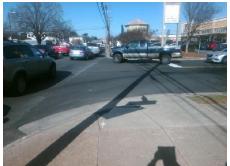

## **Access Compliance Report Public Rights-of-Way** (Curb Ramps)

Intersection ID: 18360 Main Street: MONTFORD DR Cross Street: PARK\_RD Location: SE ADA ID: 5F286AF557F7 Ramp Type: PerpDiag Initial Pass/Fail: Fail **Overall Compliance: No** Severity Score: 21.25

Total Cost: 3200.00

| Field Measurements/Component Compliance |                        |                       |      |                        |        |                       |      |
|-----------------------------------------|------------------------|-----------------------|------|------------------------|--------|-----------------------|------|
|                                         | Compliance Description |                       | Data | Compliance Description |        | Description           | Data |
|                                         | N/A                    | Ramp Length (in)      | 43.0 | No                     | Ramp   | Slope (%)             | 8.8  |
|                                         | No                     | Ramp Width (in)       | 45.0 | Yes                    | Ramp   | XSlope (%)            | 0.7  |
|                                         | N/A                    | Flare Type LT         | N/A  | N/A                    | Flare  | Type RT               | N/A  |
|                                         | N/A                    | Flare Slope LT (%)    | N/A  | N/A                    | Flare  | Slope RT (%)          | N/A  |
|                                         | N/A                    | Flare Traversable LT? | N/A  | N/A                    | Flare  | Traversable RT?       | N/A  |
|                                         | N/A                    | Landing Length (in)   | N/A  | N/A                    | DWS    | Provided?             | N/A  |
|                                         | N/A                    | Landing Width (in)    | N/A  | N/A                    | DWS    | Contrast?             | N/A  |
|                                         | N/A                    | Landing Slope (%)     | N/A  | N/A                    | DWS    | Length (in)           | N/A  |
|                                         | N/A                    | Landing X Slope (%)   | N/A  | N/A                    | DWS    | Full Width?           | N/A  |
|                                         | N/A                    | Landing Curb? (Y/N)   | N/A  | N/A                    | DWS    | Offset (in)           | N/A  |
|                                         | N/A                    | Shared Landing?       | N/A  |                        |        |                       |      |
|                                         | N/A                    | Gutter Ponding?       | N/A  | N/A                    | Gutte  | r Slope (%)           | N/A  |
|                                         | N/A                    | Gutter Lip Ht (in)    | N/A  | N/A                    | Gutte  | r X Slope (%)         | N/A  |
|                                         | N/A                    | Painted X Walk1?      | No   | N/A                    | Painte | ed X Walk2?           | No   |
|                                         |                        | X Walk 1 Direction    | To N |                        | X Wa   | lk 2 Direction        | To W |
|                                         | N/A                    | X Walk 1 Width (in)   | N/A  | N/A                    | X Wa   | lk 2 Width (in)       | N/A  |
|                                         |                        | X Walk 1 Slope (%)    | 3.5  |                        | X Wa   | lk 2 Slope (%)        | 1.5  |
|                                         |                        | X Walk 1 X Slope (%)  | 2.0  |                        | X Wa   | lk 2 X Slope (%)      | 2.8  |
|                                         | N/A                    | Ramp inside XWalk1?   | N/A  | N/A                    | Ramp   | inside XWalk2?        | N/A  |
|                                         |                        | Road Slope (%)        | 0.7  | N/A                    | Clear  | Space?                | N/A  |
|                                         |                        | Road X Slope (%)      | 1.2  | N/A                    | Clear  | Space to XWalk (in)   | N/A  |
|                                         | N/A                    | Any Obstructions?     | N/A  | N/A                    | Storm  | Grate/Utility Hazard? | N/A  |
|                                         |                        | Obstruction Type      |      |                        | Storm  | Grate/Utility Type    |      |
|                                         |                        |                       | N/A  |                        |        |                       | N/A  |
|                                         |                        |                       |      | Yes                    | Surfa  | ce Condition? (G/P)   | Good |
|                                         |                        |                       |      |                        |        |                       |      |