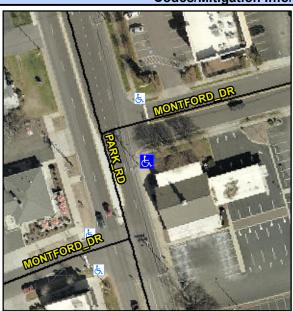

## **Access Compliance Report Public Rights-of-Way** (Curb Ramps)

Intersection ID: 18360 Main Street: MONTFORD DR Cross Street: PARK\_RD Location: SE ADA ID: 5F286AF557F7 Ramp Type: PerpDiag Initial Pass/Fail: Fail **Overall Compliance: No** Severity Score: 21.25

**Codes/Mitigation Info/Possible Solution** 

MONTFORD DR Street 1 Name Stop Condition-Street 2 StopSign Street 2 Name PARK RD Stop Condition-Street 1 None Possible Solutions: Remove & Replace Curb Ramp With **Two New Directional Ramps or** Equivalent. Surveyor Notes: N/A PROW/ADA: Not Found, R304.5.1, R304.2.2