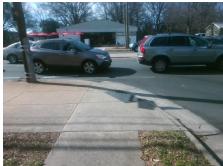

## **Access Compliance Report Public Rights-of-Way** (Curb Ramps)

Intersection ID: 18360 Main Street: MONTFORD DR Cross Street: PARK\_RD Location: SE ADA ID: 5F286AF557F7 Ramp Type: PerpDiag Initial Pass/Fail: Fail **Overall Compliance: No** Severity Score: 21.25

Total Cost: 3200.00

| Field Measurements/Component Compliance |                        |                       |      |                        |        |                       |      |
|-----------------------------------------|------------------------|-----------------------|------|------------------------|--------|-----------------------|------|
|                                         | Compliance Description |                       | Data | Compliance Description |        | Description           | Data |
|                                         | N/A                    | Ramp Length (in)      | 43.0 | No                     | Ramp   | Slope (%)             | 8.8  |
|                                         | No                     | Ramp Width (in)       | 45.0 | Yes                    | Ramp   | XSlope (%)            | 0.7  |
|                                         | N/A                    | Flare Type LT         | N/A  | N/A                    | Flare  | Type RT               | N/A  |
|                                         | N/A                    | Flare Slope LT (%)    | N/A  | N/A                    | Flare  | Slope RT (%)          | N/A  |
|                                         | N/A                    | Flare Traversable LT? | N/A  | N/A                    | Flare  | Traversable RT?       | N/A  |
|                                         | N/A                    | Landing Length (in)   | N/A  | N/A                    | DWS    | Provided?             | N/A  |
|                                         | N/A                    | Landing Width (in)    | N/A  | N/A                    | DWS    | Contrast?             | N/A  |
|                                         | N/A                    | Landing Slope (%)     | N/A  | N/A                    | DWS    | Length (in)           | N/A  |
|                                         | N/A                    | Landing X Slope (%)   | N/A  | N/A                    | DWS    | Full Width?           | N/A  |
|                                         | N/A                    | Landing Curb? (Y/N)   | N/A  | N/A                    | DWS    | Offset (in)           | N/A  |
|                                         | N/A                    | Shared Landing?       | N/A  |                        |        |                       |      |
|                                         | N/A                    | Gutter Ponding?       | N/A  | N/A                    | Gutte  | r Slope (%)           | N/A  |
|                                         | N/A                    | Gutter Lip Ht (in)    | N/A  | N/A                    | Gutte  | r X Slope (%)         | N/A  |
|                                         | N/A                    | Painted X Walk1?      | No   | N/A                    | Painte | ed X Walk2?           | No   |
|                                         |                        | X Walk 1 Direction    | To N |                        | X Wa   | lk 2 Direction        | To W |
|                                         | N/A                    | X Walk 1 Width (in)   | N/A  | N/A                    | X Wa   | lk 2 Width (in)       | N/A  |
|                                         |                        | X Walk 1 Slope (%)    | 3.5  |                        | X Wa   | lk 2 Slope (%)        | 1.5  |
|                                         |                        | X Walk 1 X Slope (%)  | 2.0  |                        | X Wa   | lk 2 X Slope (%)      | 2.8  |
|                                         | N/A                    | Ramp inside XWalk1?   | N/A  | N/A                    | Ramp   | inside XWalk2?        | N/A  |
|                                         |                        | Road Slope (%)        | 0.7  | N/A                    | Clear  | Space?                | N/A  |
|                                         |                        | Road X Slope (%)      | 1.2  | N/A                    | Clear  | Space to XWalk (in)   | N/A  |
|                                         | N/A                    | Any Obstructions?     | N/A  | N/A                    | Storm  | Grate/Utility Hazard? | N/A  |
|                                         |                        | Obstruction Type      |      |                        | Storm  | Grate/Utility Type    |      |
|                                         |                        |                       | N/A  |                        |        |                       | N/A  |
|                                         |                        |                       |      | Yes                    | Surfa  | ce Condition? (G/P)   | Good |
|                                         |                        |                       |      |                        |        |                       |      |