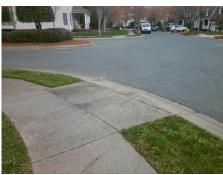

## Field Measurements/Component Compliance

Street 1 Name
Stop Condition-Street 2
Street 2 Name
Stop Condition-Street 1

COMPTON CT None WITHAM CT StopSign Possible Solutions:

Remove & Replace Curb Ramp With
Two New Directional Ramps or
Equivalent.

Surveyor Notes:
N/A

PROW/ADA:
Not Found, R304.5.1

Total Cost: \$ 3200.00

| Compliance Description |                       | Data | Compliance Description |                             | Data |
|------------------------|-----------------------|------|------------------------|-----------------------------|------|
| N/A                    | Ramp Length (in)      | 50.0 | Yes                    | Ramp Slope (%)              | 5.7  |
| No                     | Ramp Width (in)       | 46.0 | Yes                    | Ramp XSlope (%)             | 0.8  |
| N/A                    | Flare Type LT         | N/A  | N/A                    | Flare Type RT               | N/A  |
| N/A                    | Flare Slope LT (%)    | N/A  | N/A                    | Flare Slope RT (%)          | N/A  |
| N/A                    | Flare Traversable LT? | N/A  | N/A                    | Flare Traversable RT?       | N/A  |
| N/A                    | Landing Length (in)   | N/A  | N/A                    | DWS Provided?               | N/A  |
| N/A                    | Landing Width (in)    | N/A  | N/A                    | DWS Contrast?               | N/A  |
| N/A                    | Landing Slope (%)     | N/A  | N/A                    | DWS Length (in)             | N/A  |
| N/A                    | Landing X Slope (%)   | N/A  | N/A                    | DWS Full Width?             | N/A  |
| N/A                    | Landing Curb? (Y/N)   | N/A  | N/A                    | DWS Offset (in)             | N/A  |
| N/A                    | Shared Landing?       | N/A  |                        |                             |      |
| N/A                    | Gutter Ponding?       | N/A  | N/A                    | Gutter Slope (%)            | N/A  |
| N/A                    | Gutter Lip Ht (in)    | N/A  | N/A                    | Gutter X Slope (%)          | N/A  |
| N/A                    | Painted X Walk1?      | No   | N/A                    | Painted X Walk2?            | No   |
|                        | X Walk 1 Direction    | To E |                        | X Walk 2 Direction          | To N |
| N/A                    | X Walk 1 Width (in)   | N/A  | N/A                    | X Walk 2 Width (in)         | N/A  |
|                        | X Walk 1 Slope (%)    | 3.8  |                        | X Walk 2 Slope (%)          | 4.5  |
|                        | X Walk 1 X Slope (%)  | 1.1  |                        | X Walk 2 X Slope (%)        | 6.2  |
| N/A                    | Ramp inside XWalk1?   | N/A  | N/A                    | Ramp inside XWalk2?         | N/A  |
|                        | Road Slope (%)        | 2.5  | N/A                    | Clear Space?                | N/A  |
|                        | Road X Slope (%)      | 4.6  | N/A                    | Clear Space to XWalk (in)   | N/A  |
| N/A                    | Any Obstructions?     | N/A  | N/A                    | Storm Grate/Utility Hazard? | N/A  |
|                        | Obstruction Type      |      |                        | Storm Grate/Utility Type    |      |
|                        |                       | N/A  |                        |                             | N/A  |
|                        |                       |      | Yes                    | Surface Condition? (G/P)    | Good |