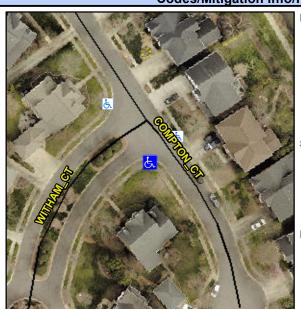

## Access Compliance Report Public Rights-of-Way (Curb Ramps)

Intersection ID: 24230 Main Street: COMPTON\_CT Cross Street: WITHAM\_CT Location: SW

ADA ID: 5F2C8D43DD5D Ramp Type: PerpDiag Initial Pass/Fail: Fail Overall Compliance: No Severity Score: 8.75