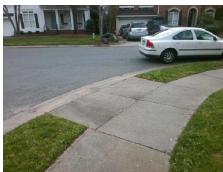

## Field Measurements/Component Compliance

Street 1 Name
Stop Condition-Street 2
Street 2 Name
Stop Condition-Street 1

COMPTON CT None WITHAM CT StopSign Possible Solutions:

Remove & Replace Curb Ramp With
Two New Directional Ramps or
Equivalent.

Surveyor Notes:
N/A

PROW/ADA:
Not Found, R304.5.1

Total Cost: \$ 3200.00

| Compliance Description |                       | Data | Compliance Description |                             | Data |
|------------------------|-----------------------|------|------------------------|-----------------------------|------|
| N/A                    | Ramp Length (in)      | 50.0 | Yes                    | Ramp Slope (%)              | 5.7  |
| No                     | Ramp Width (in)       | 46.0 | Yes                    | Ramp XSlope (%)             | 0.8  |
| N/A                    | Flare Type LT         | N/A  | N/A                    | Flare Type RT               | N/A  |
| N/A                    | Flare Slope LT (%)    | N/A  | N/A                    | Flare Slope RT (%)          | N/A  |
| N/A                    | Flare Traversable LT? | N/A  | N/A                    | Flare Traversable RT?       | N/A  |
| N/A                    | Landing Length (in)   | N/A  | N/A                    | DWS Provided?               | N/A  |
| N/A                    | Landing Width (in)    | N/A  | N/A                    | DWS Contrast?               | N/A  |
| N/A                    | Landing Slope (%)     | N/A  | N/A                    | DWS Length (in)             | N/A  |
| N/A                    | Landing X Slope (%)   | N/A  | N/A                    | DWS Full Width?             | N/A  |
| N/A                    | Landing Curb? (Y/N)   | N/A  | N/A                    | DWS Offset (in)             | N/A  |
| N/A                    | Shared Landing?       | N/A  |                        |                             |      |
| N/A                    | Gutter Ponding?       | N/A  | N/A                    | Gutter Slope (%)            | N/A  |
| N/A                    | Gutter Lip Ht (in)    | N/A  | N/A                    | Gutter X Slope (%)          | N/A  |
| N/A                    | Painted X Walk1?      | No   | N/A                    | Painted X Walk2?            | No   |
|                        | X Walk 1 Direction    | To E |                        | X Walk 2 Direction          | To N |
| N/A                    | X Walk 1 Width (in)   | N/A  | N/A                    | X Walk 2 Width (in)         | N/A  |
|                        | X Walk 1 Slope (%)    | 3.8  |                        | X Walk 2 Slope (%)          | 4.5  |
|                        | X Walk 1 X Slope (%)  | 1.1  |                        | X Walk 2 X Slope (%)        | 6.2  |
| N/A                    | Ramp inside XWalk1?   | N/A  | N/A                    | Ramp inside XWalk2?         | N/A  |
|                        | Road Slope (%)        | 2.5  | N/A                    | Clear Space?                | N/A  |
|                        | Road X Slope (%)      | 4.6  | N/A                    | Clear Space to XWalk (in)   | N/A  |
| N/A                    | Any Obstructions?     | N/A  | N/A                    | Storm Grate/Utility Hazard? | N/A  |
|                        | Obstruction Type      |      |                        | Storm Grate/Utility Type    |      |
|                        |                       | N/A  |                        |                             | N/A  |
|                        |                       |      | Yes                    | Surface Condition? (G/P)    | Good |