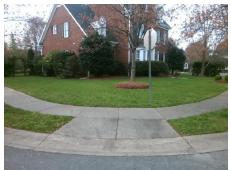

## Field Measurements/Component Compliance

Street 1 Name
Stop Condition-Street 2
Street 2 Name
Stop Condition-Street 1

COMPTON CT None WITHAM CT StopSign Possible Solutions:

Remove & Replace Curb Ramp With
Two New Directional Ramps or
Equivalent.

Surveyor Notes:
N/A

PROW/ADA:
Not Found, R304.5.1

Total Cost: \$ 3200.00

| Compliance Description |                       | Data | Compliance Description |                             | Data |
|------------------------|-----------------------|------|------------------------|-----------------------------|------|
| N/A                    | Ramp Length (in)      | 50.0 | Yes                    | Ramp Slope (%)              | 5.7  |
| No                     | Ramp Width (in)       | 46.0 | Yes                    | Ramp XSlope (%)             | 0.8  |
| N/A                    | Flare Type LT         | N/A  | N/A                    | Flare Type RT               | N/A  |
| N/A                    | Flare Slope LT (%)    | N/A  | N/A                    | Flare Slope RT (%)          | N/A  |
| N/A                    | Flare Traversable LT? | N/A  | N/A                    | Flare Traversable RT?       | N/A  |
| N/A                    | Landing Length (in)   | N/A  | N/A                    | DWS Provided?               | N/A  |
| N/A                    | Landing Width (in)    | N/A  | N/A                    | DWS Contrast?               | N/A  |
| N/A                    | Landing Slope (%)     | N/A  | N/A                    | DWS Length (in)             | N/A  |
| N/A                    | Landing X Slope (%)   | N/A  | N/A                    | DWS Full Width?             | N/A  |
| N/A                    | Landing Curb? (Y/N)   | N/A  | N/A                    | DWS Offset (in)             | N/A  |
| N/A                    | Shared Landing?       | N/A  |                        |                             |      |
| N/A                    | Gutter Ponding?       | N/A  | N/A                    | Gutter Slope (%)            | N/A  |
| N/A                    | Gutter Lip Ht (in)    | N/A  | N/A                    | Gutter X Slope (%)          | N/A  |
| N/A                    | Painted X Walk1?      | No   | N/A                    | Painted X Walk2?            | No   |
|                        | X Walk 1 Direction    | To E |                        | X Walk 2 Direction          | To N |
| N/A                    | X Walk 1 Width (in)   | N/A  | N/A                    | X Walk 2 Width (in)         | N/A  |
|                        | X Walk 1 Slope (%)    | 3.8  |                        | X Walk 2 Slope (%)          | 4.5  |
|                        | X Walk 1 X Slope (%)  | 1.1  |                        | X Walk 2 X Slope (%)        | 6.2  |
| N/A                    | Ramp inside XWalk1?   | N/A  | N/A                    | Ramp inside XWalk2?         | N/A  |
|                        | Road Slope (%)        | 2.5  | N/A                    | Clear Space?                | N/A  |
|                        | Road X Slope (%)      | 4.6  | N/A                    | Clear Space to XWalk (in)   | N/A  |
| N/A                    | Any Obstructions?     | N/A  | N/A                    | Storm Grate/Utility Hazard? | N/A  |
|                        | Obstruction Type      |      |                        | Storm Grate/Utility Type    |      |
|                        |                       | N/A  |                        |                             | N/A  |
|                        |                       |      | Yes                    | Surface Condition? (G/P)    | Good |