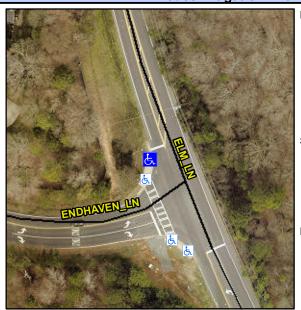

## **Access Compliance Report Public Rights-of-Way** (Curb Ramps)

Intersection ID: 27121 Main Street: ELM LN **Cross Street: ENDHAVEN LN** Location: NW Initial Pass/Fail: Fail **Overall Compliance: No ADA ID: 5F2D3538C5AB** Ramp Type: Para Severity Score: 33.75