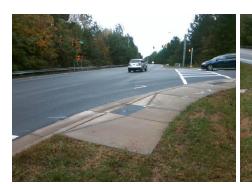

## **Access Compliance Report Public Rights-of-Way** (Curb Ramps)

Intersection ID: 27121 Main Street: ELM LN **Cross Street: ENDHAVEN LN** Location: NW Initial Pass/Fail: Fail **Overall Compliance: No ADA ID: 5F2D3538C5AB** Ramp Type: Para Severity Score: 33.75