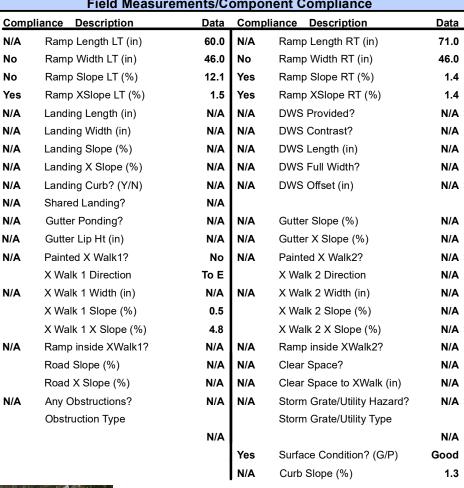

## Field Measurements/Component Compliance

**ELM LN** Street 1 Name Stop Condition-Street 1 Signal N/A Street 2 Name Stop Condition-Street 2 N/A

| Possible Solutions:           | Co |
|-------------------------------|----|
| Remove & Replace Entire Ramp. | N/ |
|                               | No |
|                               | No |
|                               | Ye |
|                               | N/ |
|                               | N/ |
| Surveyor Notes:               | N/ |
| RT RP < 5%                    | N/ |
|                               | N/ |
|                               | N/ |
|                               | N/ |
| PROW/ADA:                     | N/ |
| R304.5.1, R304.3.2            | N/ |
|                               | N/ |
|                               | N/ |
|                               |    |