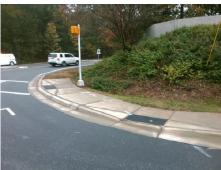

## **Access Compliance Report Public Rights-of-Way** (Curb Ramps)

Intersection ID: 27121 Main Street: ELM LN **Cross Street: ENDHAVEN LN** Location: NW Initial Pass/Fail: Fail **Overall Compliance: No ADA ID: 5F2D3538C5AB** Ramp Type: Para Severity Score: 33.75