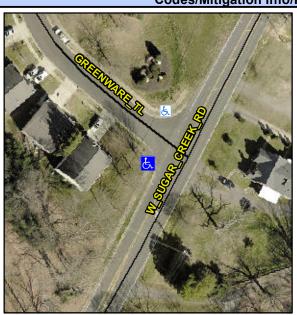

## **Access Compliance Report Public Rights-of-Way** (Curb Ramps)

Intersection ID: 43745 Main Street: GREENWARE TL Cross Street: W\_SUGAR\_CREEK\_RD Location: ADA ID: 5F30D65EF404 Ramp Type: PerpDiag Initial Pass/Fail: Fail **Overall Compliance: No** Severity Score: 33.75

**Codes/Mitigation Info/Possible Solution** 

Street 1 Name Stop Condition-Street 2 Street 2 Name Stop Condition-Street 1

**GREENWARE TL** StopSign W SUGAR CREEK RD None

Possible Solutions: **Remove & Replace Curb Ramp With Two New Directional Ramps or** Equivalent. Surveyor Notes: N/A PROW/ADA: Not Found, R304.5.1, R304.2.2, R304.5.3